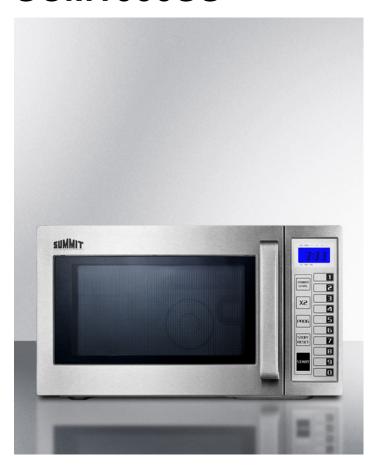

## **SCM1000SS**

12.63" x 20.5" x 15.88" (H x W x D)

1000W microwave with stainless steel exterior and interior

## **Highlights:**

Commercially approved to NSF standards

Stainless steel exterior and interior

Intuitive digital controls allow you to store settings for faster cooking

## **Product Features:**

| Stainless steel construction | Interior and exterior in brushed stainless steel                   |
|------------------------------|--------------------------------------------------------------------|
| Digital controls             | Easy time settings with touch buttons                              |
| Saved cooking settings       | Save your commonly used cooking programs in a few quick steps      |
| Operations count             | Includes function to display how many times the oven has been used |
| Child lock                   | Easy to set optional locking function                              |
| Digital display              | Convenient timer readout                                           |