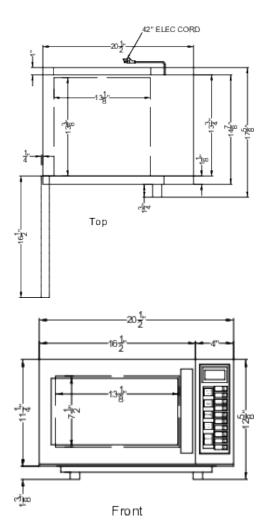

## **SCM1000SS Specifications:**

| Overview                   |                   |
|----------------------------|-------------------|
| Nominal Width              | 21.0" (53 cm)     |
| Nominal Depth              | 16.0" (41 cm)     |
| Nominal Height             | 13.0" (33 cm)     |
| Height of Cabinet          | 12.63" (32 cm)    |
| Width                      | 20.5" (52 cm)     |
| Width with Door Open       | 20.75" (53 cm)    |
| Depth                      | 15.88" (40 cm)    |
| Depth with Handle          | 17.63" (45 cm)    |
| Depth with door at 90°     | 31.25" (79 cm)    |
| Capacity                   | 0.9 cu.ft. (25 L) |
| Door                       | Stainless Steel   |
| Cabinet                    | Stainless Steel   |
| US Electrical Safety       | UL                |
| Canadian Electrical Safety | ULC               |
| Voltage/Frequency          | 115 V AC/60 Hz    |
| Weight                     | 39.0 lbs. (18 kg) |
| Parts & Labor Warranty     | 90 Days           |
| UPC                        | 761101022925      |
| Microwave                  |                   |
| Туре                       | Countertop        |
| Wattage                    | 1000.0            |
| Controls                   | Digital           |
| Digital Display            | Yes               |
| Interior Height            | 7.5" (19 cm)      |
| Interior Width             | 13.13" (33 cm)    |
| Interior Depth             | 13.38" (34 cm)    |