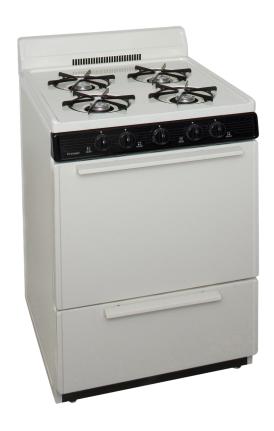

## 24 Inch Electronic Spark Gas Range

Model:

**SCK100TP-Biscuit** 

## **Benefits & Features**

- Electronic Ignition Range with Hot-Surface Oven Ignition
- Four Cooktop Burners (9,100 BTU High Efficiency)
- Lifetime Warranty On Top Burners
- 4 Inch Porcelain Backguard
- Lift Up Top
- 17,000 BTU Oven Burner For Natural or L.P. Gas
- Easy Access, Roll Out Drop Door Broiler With Smokeless (Porcelain) Two Piece Pan and Tray
- Two Heavy-Duty Oven Racks With Four Adjustable Positions
- Fully Insulated Oven
- CSA Design Certified
- 24" W, 40" H, 26" D
- Shipping Weight 140 Pounds
- Leg Levelers
- Anti-Tip Bracket
- Crafted With Pride and MADE IN AMERICA
- ADA Compliant