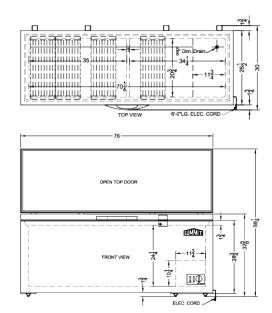

## **SCFM203 Specifications:**

| Overview                                                                                                                                                                       |                                                                                                       |
|--------------------------------------------------------------------------------------------------------------------------------------------------------------------------------|-------------------------------------------------------------------------------------------------------|
| Height of Cabinet                                                                                                                                                              | 32.63" (83 cm)                                                                                        |
| Width                                                                                                                                                                          | 76.0" (193 cm)                                                                                        |
| Depth                                                                                                                                                                          | 28.25" (72 cm)                                                                                        |
| Depth with Handle                                                                                                                                                              | 30.0" (76 cm)                                                                                         |
| Capacity                                                                                                                                                                       | 19.8 cu.ft. (561 L)                                                                                   |
| Defrost Type                                                                                                                                                                   | Manual                                                                                                |
| Door                                                                                                                                                                           | White                                                                                                 |
| Cabinet                                                                                                                                                                        | White                                                                                                 |
| US Electrical Safety                                                                                                                                                           | ETL                                                                                                   |
| Canadian Electrical<br>Safety                                                                                                                                                  | ETL-C                                                                                                 |
| Sanitation                                                                                                                                                                     | ETL-S                                                                                                 |
| Amps                                                                                                                                                                           | 3.6                                                                                                   |
| Voltage/Frequency                                                                                                                                                              | 115 V AC/60 Hz                                                                                        |
| Weight                                                                                                                                                                         | 205.0 lbs. (93 kg)                                                                                    |
| Parts & Labor Warranty                                                                                                                                                         | 1 Year                                                                                                |
| Compressor Warranty                                                                                                                                                            | 5 Years                                                                                               |
|                                                                                                                                                                                |                                                                                                       |
| UPC                                                                                                                                                                            | 761101080802                                                                                          |
| UPC Freezer                                                                                                                                                                    | 761101080802                                                                                          |
|                                                                                                                                                                                | 761101080802<br>Lift-Up                                                                               |
| Freezer                                                                                                                                                                        |                                                                                                       |
| Freezer Door Swing                                                                                                                                                             | Lift-Up                                                                                               |
| Freezer  Door Swing Interior Height                                                                                                                                            | Lift-Up<br>24.25" (62 cm)                                                                             |
| Freezer  Door Swing Interior Height Interior Width                                                                                                                             | Lift-Up<br>24.25" (62 cm)<br>70.25" (178 cm)                                                          |
| Freezer  Door Swing Interior Height Interior Width Interior Depth                                                                                                              | Lift-Up 24.25" (62 cm) 70.25" (178 cm) 20.75" (53 cm)                                                 |
| Preezer  Door Swing Interior Height Interior Width Interior Depth Thermostat Type                                                                                              | Lift-Up 24.25" (62 cm) 70.25" (178 cm) 20.75" (53 cm) Dial                                            |
| Freezer  Door Swing Interior Height Interior Width Interior Depth Thermostat Type Refrigerant Type                                                                             | Lift-Up 24.25" (62 cm) 70.25" (178 cm) 20.75" (53 cm) Dial R290                                       |
| Freezer  Door Swing Interior Height Interior Width Interior Depth Thermostat Type Refrigerant Type Refrigerant Amount                                                          | Lift-Up 24.25" (62 cm) 70.25" (178 cm) 20.75" (53 cm) Dial R290 3.03 oz.                              |
| Freezer  Door Swing Interior Height Interior Width Interior Depth Thermostat Type Refrigerant Type Refrigerant Amount High Side PSI                                            | Lift-Up 24.25" (62 cm) 70.25" (178 cm) 20.75" (53 cm) Dial R290 3.03 oz. 400.0                        |
| Freezer  Door Swing Interior Height Interior Width Interior Depth Thermostat Type Refrigerant Type Refrigerant Amount High Side PSI Low Side PSI                               | Lift-Up 24.25" (62 cm) 70.25" (178 cm) 20.75" (53 cm) Dial R290 3.03 oz. 400.0 200.0                  |
| Freezer  Door Swing Interior Height Interior Width Interior Depth Thermostat Type Refrigerant Type Refrigerant Amount High Side PSI Low Side PSI Wheels                        | Lift-Up 24.25" (62 cm) 70.25" (178 cm) 20.75" (53 cm)  Dial R290 3.03 oz. 400.0 200.0                 |
| Preezer  Door Swing Interior Height Interior Width Interior Depth Thermostat Type Refrigerant Type Refrigerant Amount High Side PSI Low Side PSI Wheels Compressor Step Height | Lift-Up 24.25" (62 cm) 70.25" (178 cm) 20.75" (53 cm) Dial R290 3.03 oz. 400.0 200.0 6 10.25" (26 cm) |