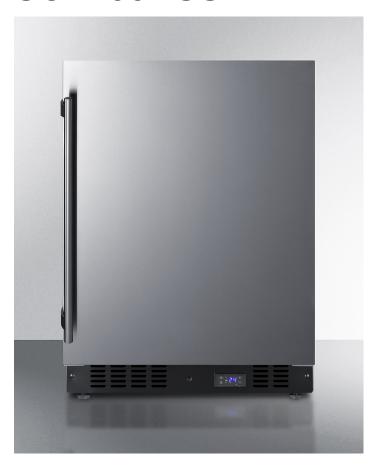

# SCFF53BSS

34" x 23.63" x 23.5" (H x W x D)

Frost-free built-in undercounter all-freezer for residential or commercial use, with digital thermostat, stainless steel door, lock, and black cabinet

#### **Product Features:**

| Undercounter Freezer   | 24" wide frost-free freezer for built-in or freestanding installation                                    |  |
|------------------------|----------------------------------------------------------------------------------------------------------|--|
| Frost-free operation   | No-frost convenience eliminates the need to manually defrost the unit                                    |  |
| Built-in capable       | Make the best use of space by installing your freezer under the counter and flush with other cabinets    |  |
| Stainless steel door   | Durable construction with a professional look                                                            |  |
| Digital thermostat     | Electronic controls offer easy and intuitive temperature management                                      |  |
| Recessed LED light     | Elegant and efficient interior lighting automatically illuminates when the door is opened                |  |
| Reversible door        | User-reversible door swing for added flexibility                                                         |  |
| Adjustable shelves     | Rearrange your freezer space to accommodate all shapes and sizes or remove shelves for a simple clean-up |  |
| Factory installed lock | Keyed lock for a secure interior                                                                         |  |