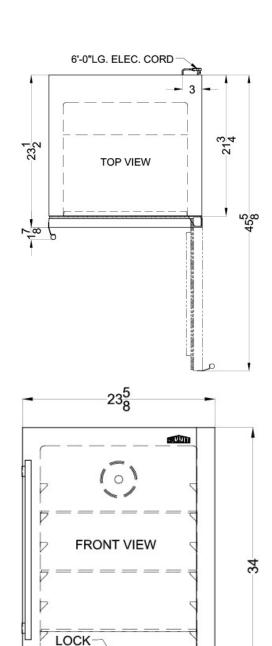

### **SCFF53BSS Specifications:**

| Overview                                                                                                                                       |                                                                                          |
|------------------------------------------------------------------------------------------------------------------------------------------------|------------------------------------------------------------------------------------------|
| Height of Cabinet                                                                                                                              | 34.0" (86 cm)                                                                            |
| Width                                                                                                                                          | 23.63" (60 cm)                                                                           |
| Depth                                                                                                                                          | 23.5" (60 cm)                                                                            |
| Depth with Handle                                                                                                                              | 25.35" (64 cm)                                                                           |
| Depth with door at 90°                                                                                                                         | 45.63" (116 cm)                                                                          |
| Capacity                                                                                                                                       | 4.6 cu.ft. (130 L)                                                                       |
| Defrost Type                                                                                                                                   | Frost-Free                                                                               |
| Door                                                                                                                                           | Stainless Steel                                                                          |
| Cabinet                                                                                                                                        | Black                                                                                    |
| US Electrical Safety                                                                                                                           | ETL                                                                                      |
| Canadian Electrical<br>Safety                                                                                                                  | ETL-C                                                                                    |
| Sanitation                                                                                                                                     | ETL-S                                                                                    |
| Energy Usage/Year                                                                                                                              | 390.0kWh/year                                                                            |
| Amps                                                                                                                                           | 0.9                                                                                      |
| Voltage/Frequency                                                                                                                              | 115 V AC/60 Hz                                                                           |
| Weight                                                                                                                                         | 88.0 lbs. (40 kg)                                                                        |
| Parts & Labor Warranty                                                                                                                         | 1 Year                                                                                   |
| Compressor Warranty                                                                                                                            | 5 Years                                                                                  |
| UPC                                                                                                                                            | 761101047577                                                                             |
| Freezer                                                                                                                                        |                                                                                          |
| Door Swing                                                                                                                                     | RHD                                                                                      |
| Reversible                                                                                                                                     | Yes                                                                                      |
| Interior Height                                                                                                                                | 25.75" (65 cm)                                                                           |
| Interior Width                                                                                                                                 | 19.0" (48 cm)                                                                            |
|                                                                                                                                                | , ,                                                                                      |
| Interior Depth                                                                                                                                 | 17.25" (44 cm)                                                                           |
| Shelf Type                                                                                                                                     |                                                                                          |
| ·                                                                                                                                              | 17.25" (44 cm)                                                                           |
| Shelf Type                                                                                                                                     | 17.25" (44 cm)<br>Chrome                                                                 |
| Shelf Type Shelf Qty                                                                                                                           | 17.25" (44 cm)<br>Chrome                                                                 |
| Shelf Type Shelf Qty Adjustable Shelves                                                                                                        | 17.25" (44 cm) Chrome 3 Yes                                                              |
| Shelf Type Shelf Qty Adjustable Shelves Thermostat Type                                                                                        | 17.25" (44 cm) Chrome 3 Yes Digital                                                      |
| Shelf Type Shelf Qty Adjustable Shelves Thermostat Type Interior Light                                                                         | 17.25" (44 cm) Chrome 3 Yes Digital Yes Interior and                                     |
| Shelf Type Shelf Qty Adjustable Shelves Thermostat Type Interior Light Fan Type                                                                | 17.25" (44 cm) Chrome 3 Yes Digital Yes Interior and Exterior                            |
| Shelf Type Shelf Qty Adjustable Shelves Thermostat Type Interior Light Fan Type Refrigerant Type                                               | 17.25" (44 cm)  Chrome  3  Yes  Digital  Yes  Interior and Exterior  R600a               |
| Shelf Type Shelf Qty Adjustable Shelves Thermostat Type Interior Light Fan Type Refrigerant Type Refrigerant Amount                            | 17.25" (44 cm) Chrome 3 Yes Digital Yes Interior and Exterior R600a 1.24 oz.             |
| Shelf Type Shelf Qty Adjustable Shelves Thermostat Type Interior Light Fan Type Refrigerant Type Refrigerant Amount High Side PSI              | 17.25" (44 cm) Chrome 3 Yes Digital Yes Interior and Exterior R600a 1.24 oz. 270.0       |
| Shelf Type Shelf Qty Adjustable Shelves Thermostat Type Interior Light Fan Type Refrigerant Type Refrigerant Amount High Side PSI Low Side PSI | 17.25" (44 cm) Chrome 3 Yes Digital Yes Interior and Exterior R600a 1.24 oz. 270.0 105.0 |

ELEC. CORD