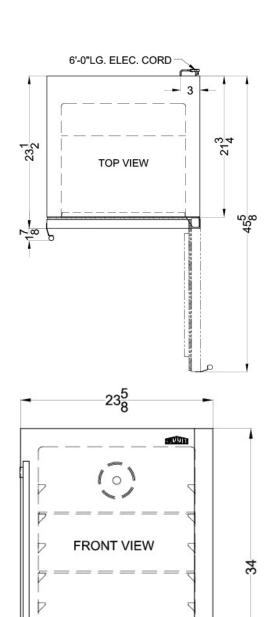

### **SCFF53BCSS Specifications:**

| Overview                                                                                                                                                                                                     |                                                                                                                         |
|--------------------------------------------------------------------------------------------------------------------------------------------------------------------------------------------------------------|-------------------------------------------------------------------------------------------------------------------------|
| Height of Cabinet                                                                                                                                                                                            | 34.0" (86 cm)                                                                                                           |
| Width                                                                                                                                                                                                        | 23.63" (60 cm)                                                                                                          |
| Depth                                                                                                                                                                                                        | 23.5" (60 cm)                                                                                                           |
| Depth with Handle                                                                                                                                                                                            | 25.35" (64 cm)                                                                                                          |
| Depth with door at 90°                                                                                                                                                                                       | 45.63" (116 cm)                                                                                                         |
| Capacity                                                                                                                                                                                                     | 4.72 cu.ft. (134 L)                                                                                                     |
| Defrost Type                                                                                                                                                                                                 | Frost-Free                                                                                                              |
| Door                                                                                                                                                                                                         | Stainless Steel                                                                                                         |
| Cabinet                                                                                                                                                                                                      | Stainless Steel                                                                                                         |
| US Electrical Safety                                                                                                                                                                                         | ETL                                                                                                                     |
| Canadian Electrical<br>Safety                                                                                                                                                                                | ETL-C                                                                                                                   |
| Sanitation                                                                                                                                                                                                   | ETL-S                                                                                                                   |
| Energy Usage/Year                                                                                                                                                                                            | 390.0kWh/year                                                                                                           |
| Amps                                                                                                                                                                                                         | 0.9                                                                                                                     |
| Voltage/Frequency                                                                                                                                                                                            | 115 V AC/60 Hz                                                                                                          |
| Weight                                                                                                                                                                                                       | 95.0 lbs. (43 kg)                                                                                                       |
| Parts & Labor Warranty                                                                                                                                                                                       | 1 Year                                                                                                                  |
| Compressor Warranty                                                                                                                                                                                          | 5 Years                                                                                                                 |
|                                                                                                                                                                                                              |                                                                                                                         |
| UPC                                                                                                                                                                                                          | 761101047553                                                                                                            |
| UPC<br>Freezer                                                                                                                                                                                               | 761101047553                                                                                                            |
|                                                                                                                                                                                                              | 761101047553<br>RHD                                                                                                     |
| Freezer                                                                                                                                                                                                      |                                                                                                                         |
| Freezer Door Swing                                                                                                                                                                                           | RHD                                                                                                                     |
| Freezer  Door Swing  Reversible                                                                                                                                                                              | RHD<br>Yes                                                                                                              |
| Freezer  Door Swing  Reversible  Interior Height                                                                                                                                                             | RHD<br>Yes<br>25.75" (65 cm)                                                                                            |
| Freezer  Door Swing  Reversible  Interior Height  Interior Width                                                                                                                                             | RHD<br>Yes<br>25.75" (65 cm)<br>19.0" (48 cm)                                                                           |
| Preezer  Door Swing  Reversible  Interior Height  Interior Width  Interior Depth                                                                                                                             | RHD Yes 25.75" (65 cm) 19.0" (48 cm) 17.25" (44 cm)                                                                     |
| Freezer  Door Swing  Reversible  Interior Height  Interior Width  Interior Depth  Shelf Type                                                                                                                 | RHD Yes 25.75" (65 cm) 19.0" (48 cm) 17.25" (44 cm) Chrome                                                              |
| Freezer  Door Swing  Reversible  Interior Height  Interior Width  Interior Depth  Shelf Type  Shelf Qty                                                                                                      | RHD Yes 25.75" (65 cm) 19.0" (48 cm) 17.25" (44 cm) Chrome                                                              |
| Freezer  Door Swing  Reversible  Interior Height  Interior Width  Interior Depth  Shelf Type  Shelf Qty  Adjustable Shelves                                                                                  | RHD Yes 25.75" (65 cm) 19.0" (48 cm) 17.25" (44 cm) Chrome 3 Yes                                                        |
| Preezer  Door Swing  Reversible  Interior Height  Interior Width  Interior Depth  Shelf Type  Shelf Qty  Adjustable Shelves  Thermostat Type                                                                 | RHD Yes 25.75" (65 cm) 19.0" (48 cm) 17.25" (44 cm) Chrome 3 Yes Digital                                                |
| Freezer  Door Swing  Reversible  Interior Height  Interior Width  Interior Depth  Shelf Type  Shelf Qty  Adjustable Shelves  Thermostat Type  Interior Light                                                 | RHD Yes 25.75" (65 cm) 19.0" (48 cm) 17.25" (44 cm) Chrome 3 Yes Digital Yes Interior and                               |
| Freezer  Door Swing  Reversible  Interior Height  Interior Width  Interior Depth  Shelf Type  Shelf Qty  Adjustable Shelves  Thermostat Type  Interior Light  Fan Type                                       | RHD Yes 25.75" (65 cm) 19.0" (48 cm) 17.25" (44 cm) Chrome 3 Yes Digital Yes Interior and Exterior                      |
| Freezer  Door Swing  Reversible  Interior Height  Interior Depth  Shelf Type  Shelf Qty  Adjustable Shelves  Thermostat Type  Interior Light  Fan Type  Refrigerant Type                                     | RHD Yes 25.75" (65 cm) 19.0" (48 cm) 17.25" (44 cm) Chrome 3 Yes Digital Yes Interior and Exterior R600a                |
| Freezer  Door Swing  Reversible  Interior Height  Interior Width  Interior Depth  Shelf Type  Shelf Qty  Adjustable Shelves  Thermostat Type  Interior Light  Fan Type  Refrigerant Type  Refrigerant Amount | RHD Yes 25.75" (65 cm) 19.0" (48 cm) 17.25" (44 cm) Chrome 3 Yes Digital Yes Interior and Exterior R600a 1.24 oz.       |
| Freezer  Door Swing  Reversible  Interior Height  Interior Depth  Shelf Type  Shelf Qty  Adjustable Shelves  Thermostat Type  Interior Light  Fan Type  Refrigerant Type  Refrigerant Amount  High Side PSI  | RHD Yes 25.75" (65 cm) 19.0" (48 cm) 17.25" (44 cm) Chrome 3 Yes Digital Yes Interior and Exterior R600a 1.24 oz. 270.0 |

LOCK

ELEC. CORD