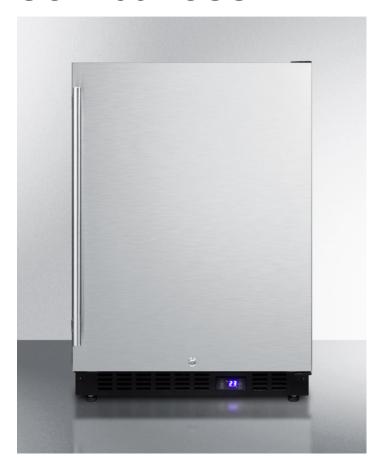

# SCFF53BCSS

34" x 23.63" x 23.5" (H x W x D)

Frost-free built-in undercounter all-freezer for residential or commercial use, with digital thermostat, stainless steel exterior, and lock

#### **Highlights:**

True frost-free operation saves you maintenance by preventing icy buildup

Flexible design allows built-in or freestanding use in 24" wide spaces

Stainless steel cabinet and door offers true luxury under the counter

#### **Product Features:**

| Frost-free operation            | No-frost convenience eliminates the need to manually defrost the unit                                    |  |
|---------------------------------|----------------------------------------------------------------------------------------------------------|--|
| Built-in capable                | Make the best use of space by installing your freezer under the counter and flush with other cabinets    |  |
| Stainless steel wrapped cabinet | Durable construction with a professional look                                                            |  |
| Reversible stainless steel door | User-reversible door swing for added flexibility                                                         |  |
| Professional handle             | Attractive chrome handle adds a touch of modern style                                                    |  |
| Digital thermostat              | Electronic controls offer easy and intuitive temperature management                                      |  |
| Recessed LED light              | Elegant and efficient interior lighting automatically illuminates when the door is opened                |  |
| Reversible door                 | User-reversible door swing for added flexibility                                                         |  |
| Adjustable shelves              | Rearrange your freezer space to accommodate all shapes and sizes or remove shelves for a simple clean-up |  |