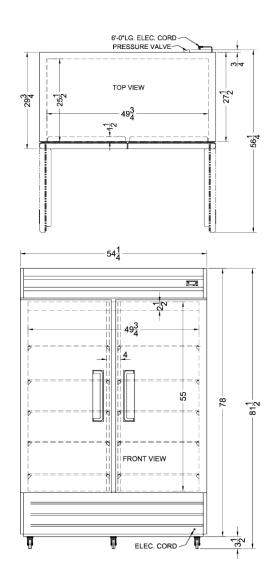

### **SCFF436 Specifications:**

| Overview                                                                                                                                                                                          |                                                                                                                                                         |
|---------------------------------------------------------------------------------------------------------------------------------------------------------------------------------------------------|---------------------------------------------------------------------------------------------------------------------------------------------------------|
| Height of Cabinet                                                                                                                                                                                 | 81.5" (207 cm)                                                                                                                                          |
| Width                                                                                                                                                                                             | 54.25" (138 cm)                                                                                                                                         |
| Depth                                                                                                                                                                                             | 29.75" (76 cm)                                                                                                                                          |
| Depth with door at 90°                                                                                                                                                                            | 56.25" (143 cm)                                                                                                                                         |
| Capacity                                                                                                                                                                                          | 38.54 cu.ft. (1091<br>L)                                                                                                                                |
| Defrost Type                                                                                                                                                                                      | Frost-Free                                                                                                                                              |
| Door                                                                                                                                                                                              | Stainless Steel                                                                                                                                         |
| Cabinet                                                                                                                                                                                           | Stainless Steel                                                                                                                                         |
| US Electrical Safety                                                                                                                                                                              | UL                                                                                                                                                      |
| Canadian Electrical<br>Safety                                                                                                                                                                     | ULC                                                                                                                                                     |
| Sanitation                                                                                                                                                                                        | UL-S                                                                                                                                                    |
| Amps                                                                                                                                                                                              | 4.5                                                                                                                                                     |
| Voltage/Frequency                                                                                                                                                                                 | 115 V AC/60 Hz                                                                                                                                          |
| Weight                                                                                                                                                                                            | 428.0 lbs. (194 kg)                                                                                                                                     |
| Parts & Labor Warranty                                                                                                                                                                            | 1 Year                                                                                                                                                  |
| Compressor Warranty                                                                                                                                                                               | 5 Years                                                                                                                                                 |
|                                                                                                                                                                                                   |                                                                                                                                                         |
| UPC                                                                                                                                                                                               | 761101089188                                                                                                                                            |
| UPC<br>Freezer                                                                                                                                                                                    | 761101089188                                                                                                                                            |
|                                                                                                                                                                                                   | 761101089188<br>French                                                                                                                                  |
| Freezer                                                                                                                                                                                           |                                                                                                                                                         |
| Freezer<br>Door Swing                                                                                                                                                                             | French                                                                                                                                                  |
| Freezer<br>Door Swing<br>Interior Height                                                                                                                                                          | French<br>55.0" (140 cm)                                                                                                                                |
| Freezer   Door Swing   Interior Height   Interior Width                                                                                                                                           | French<br>55.0" (140 cm)<br>49.75" (126 cm)                                                                                                             |
| Freezer     Door Swing     Interior Height     Interior Width     Interior Depth                                                                                                                  | French<br>55.0" (140 cm)<br>49.75" (126 cm)<br>25.5" (65 cm)                                                                                            |
| Freezer<br>Door Swing<br>Interior Height<br>Interior Width<br>Interior Depth<br>Shelf Type                                                                                                        | French<br>55.0" (140 cm)<br>49.75" (126 cm)<br>25.5" (65 cm)<br>Wire                                                                                    |
| Freezer<br>Door Swing<br>Interior Height<br>Interior Width<br>Interior Depth<br>Shelf Type<br>Shelf Qty                                                                                           | French<br>55.0" (140 cm)<br>49.75" (126 cm)<br>25.5" (65 cm)<br>Wire<br>8                                                                               |
| Freezer<br>Door Swing<br>Interior Height<br>Interior Width<br>Interior Depth<br>Shelf Type<br>Shelf Qty<br>Adjustable Shelves                                                                     | French<br>55.0" (140 cm)<br>49.75" (126 cm)<br>25.5" (65 cm)<br>Wire<br>8<br>Yes                                                                        |
| FreezerDoor SwingInterior HeightInterior WidthInterior DepthShelf TypeShelf QtyAdjustable ShelvesThermostat Type                                                                                  | French<br>55.0" (140 cm)<br>49.75" (126 cm)<br>25.5" (65 cm)<br>Wire<br>8<br>Yes<br>Digital                                                             |
| FreezerDoor SwingInterior HeightInterior WidthInterior DepthShelf TypeShelf QtyAdjustable ShelvesThermostat TypeInterior Light                                                                    | French<br>55.0" (140 cm)<br>49.75" (126 cm)<br>25.5" (65 cm)<br>Wire<br>8<br>8<br>Yes<br>Digital<br>Yes                                                 |
| FreezerDoor SwingInterior HeightInterior WidthInterior DepthShelf TypeShelf QtyAdjustable ShelvesThermostat TypeInterior LightFan Type                                                            | French<br>55.0" (140 cm)<br>49.75" (126 cm)<br>25.5" (65 cm)<br>Wire<br>8<br>8<br>Yes<br>Digital<br>Yes<br>Interior                                     |
| FreezerDoor SwingInterior HeightInterior WidthInterior DepthShelf TypeShelf QtyAdjustable ShelvesThermostat TypeInterior LightFan TypeRefrigerant Type                                            | French<br>55.0" (140 cm)<br>49.75" (126 cm)<br>25.5" (65 cm)<br>Wire<br>8<br>8<br>Yes<br>Digital<br>Yes<br>Interior<br>R290                             |
| FreezerDoor SwingInterior HeightInterior WidthInterior DepthShelf TypeShelf QtyAdjustable ShelvesThermostat TypeInterior LightFan TypeRefrigerant TypeRefrigerant Amount                          | French<br>55.0" (140 cm)<br>49.75" (126 cm)<br>25.5" (65 cm)<br>Wire<br>8<br>Wire<br>8<br>Yes<br>Digital<br>Yes<br>Interior<br>R290<br>4.2 oz.          |
| FreezerDoor SwingInterior HeightInterior WidthInterior DepthShelf TypeShelf QtyAdjustable ShelvesThermostat TypeInterior LightFan TypeRefrigerant TypeRefrigerant AmountHigh Side PSI             | French<br>55.0" (140 cm)<br>49.75" (126 cm)<br>25.5" (65 cm)<br>Wire<br>8<br>8<br>Yes<br>Digital<br>Yes<br>Interior<br>R290<br>4.2 oz.<br>160.0         |
| FreezerDoor SwingInterior HeightInterior WidthInterior DepthShelf TypeShelf QtyAdjustable ShelvesThermostat TypeInterior LightFan TypeRefrigerant TypeRefrigerant AmountHigh Side PSILow Side PSI | French<br>55.0" (140 cm)<br>49.75" (126 cm)<br>25.5" (65 cm)<br>Wire<br>8<br>Wire<br>8<br>Yes<br>Digital<br>Yes<br>Interior<br>R290<br>4.2 oz.<br>160.0 |