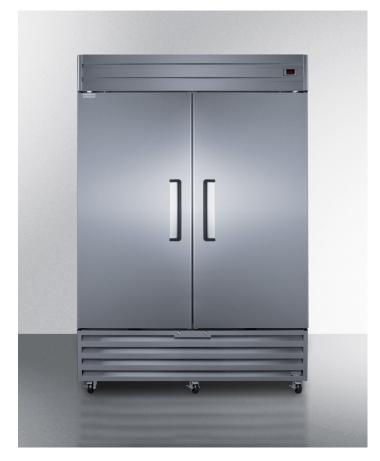

# **SCFF436**

#### 81.5" x 54.25" x 29.75" (H x W x D)

39 cu.ft. commercial reach-in freezer with French doors and stainless steel construction

#### **Highlights:**

Made in North America in a TAA designated country

Commercially approved for use in foodservice environments

Adjustable cantilevered shelving for flexible storage

#### **Product Features:**

Commercial reach-in freezer made in North All-freezer designed for use in commercial establishments America

| TAA compliant                         | Ideal for GSA contracts and other applications requiring a unit to have been manufactured in a TAA designated country |
|---------------------------------------|-----------------------------------------------------------------------------------------------------------------------|
| Commercially listed                   | UL-S listed to NSF-7 commercial standards                                                                             |
| Frost-free                            | No-frost operation for minimum user maintenance                                                                       |
| Fan-cooled interior                   | Powerful fan-forced cooling to ensure fast temperature recovery                                                       |
| High/low temperature alarm            | Audible and visual alarm warns if the temperature goes out of range                                                   |
| Complete stainless steel construction | Interior and exterior are entirely constructed from stainless steel for lasting durability and easy cleanup           |
| Self-closing doors                    | Doors automatically close if left ajar to help protect items in high traffic settings                                 |
| Pocket handles                        | Handles recessed in the side of the doors for more efficiency in crowded facility settings                            |
|                                       |                                                                                                                       |