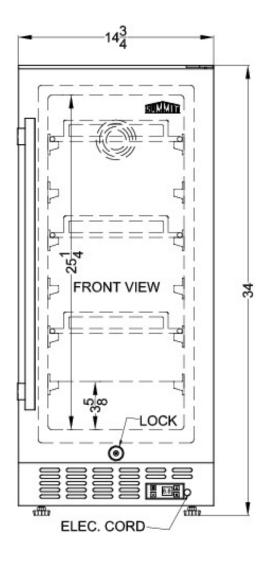

### SCFF1533B Specifications:

| Overview                                                                                                                                                                                    |                                                                                                                           |
|---------------------------------------------------------------------------------------------------------------------------------------------------------------------------------------------|---------------------------------------------------------------------------------------------------------------------------|
| Height of Cabinet                                                                                                                                                                           | 34.0" (86 cm)                                                                                                             |
| Width                                                                                                                                                                                       | 14.75" (37 cm)                                                                                                            |
| Depth                                                                                                                                                                                       | 22.75" (58 cm)                                                                                                            |
| Depth with Handle                                                                                                                                                                           | 24.63" (63 cm)                                                                                                            |
| Depth with door at 90°                                                                                                                                                                      | 36.25" (92 cm)                                                                                                            |
| Capacity                                                                                                                                                                                    | 2.4 cu.ft. (68 L)                                                                                                         |
| Defrost Type                                                                                                                                                                                | Frost-Free                                                                                                                |
| Door                                                                                                                                                                                        | Black                                                                                                                     |
| Cabinet                                                                                                                                                                                     | Black                                                                                                                     |
| US Electrical Safety                                                                                                                                                                        | ETL                                                                                                                       |
| Canadian Electrical<br>Safety                                                                                                                                                               | ETL-C                                                                                                                     |
| Sanitation                                                                                                                                                                                  | ETL-S                                                                                                                     |
| Energy Usage/Year                                                                                                                                                                           | 330.0kWh/year                                                                                                             |
| Amps                                                                                                                                                                                        | 0.8                                                                                                                       |
| Voltage/Frequency                                                                                                                                                                           | 115 V AC/60 Hz                                                                                                            |
| Weight                                                                                                                                                                                      | 63.0 lbs. (29 kg)                                                                                                         |
| Parts & Labor Warranty                                                                                                                                                                      | 1 Year                                                                                                                    |
| Compressor Warranty                                                                                                                                                                         | 5 Years                                                                                                                   |
| UPC                                                                                                                                                                                         | 761101038490                                                                                                              |
| Freezer                                                                                                                                                                                     |                                                                                                                           |
| Door Swing                                                                                                                                                                                  | RHD                                                                                                                       |
| Reversible                                                                                                                                                                                  | Yes                                                                                                                       |
| Interior Height                                                                                                                                                                             | 25.25" (64 cm)                                                                                                            |
| Interior Width                                                                                                                                                                              |                                                                                                                           |
|                                                                                                                                                                                             | 10.25" (26 cm)                                                                                                            |
| Interior Depth                                                                                                                                                                              | 10.25" (26 cm)<br>16.38" (42 cm)                                                                                          |
|                                                                                                                                                                                             | , ,                                                                                                                       |
| Interior Depth                                                                                                                                                                              | 16.38" (42 cm)                                                                                                            |
| Interior Depth<br>Shelf Type                                                                                                                                                                | 16.38" (42 cm)<br>Chrome                                                                                                  |
| Interior Depth<br>Shelf Type<br>Shelf Qty                                                                                                                                                   | 16.38" (42 cm)<br>Chrome<br>3                                                                                             |
| Interior Depth<br>Shelf Type<br>Shelf Qty<br>Adjustable Shelves                                                                                                                             | 16.38" (42 cm)<br>Chrome<br>3<br>Yes                                                                                      |
| Interior Depth<br>Shelf Type<br>Shelf Qty<br>Adjustable Shelves<br>Thermostat Type                                                                                                          | 16.38" (42 cm)<br>Chrome<br>3<br>Yes<br>Digital                                                                           |
| Interior Depth<br>Shelf Type<br>Shelf Qty<br>Adjustable Shelves<br>Thermostat Type<br>Interior Light                                                                                        | 16.38" (42 cm)<br>Chrome<br>3<br>Yes<br>Digital<br>Yes<br>Interior and                                                    |
| Interior Depth<br>Shelf Type<br>Shelf Qty<br>Adjustable Shelves<br>Thermostat Type<br>Interior Light<br>Fan Type                                                                            | 16.38" (42 cm)<br>Chrome<br>3<br>Yes<br>Digital<br>Yes<br>Interior and<br>Exterior                                        |
| Interior Depth<br>Shelf Type<br>Shelf Qty<br>Adjustable Shelves<br>Thermostat Type<br>Interior Light<br>Fan Type<br>Refrigerant Type                                                        | 16.38" (42 cm)<br>Chrome<br>3<br>Yes<br>Digital<br>Yes<br>Interior and<br>Exterior<br>R600a                               |
| Interior Depth<br>Shelf Type<br>Shelf Qty<br>Adjustable Shelves<br>Thermostat Type<br>Interior Light<br>Fan Type<br>Refrigerant Type<br>Refrigerant Amount                                  | 16.38" (42 cm)<br>Chrome<br>3<br>Yes<br>Digital<br>Yes<br>Interior and<br>Exterior<br>R600a<br>0.88 oz.                   |
| Interior Depth<br>Shelf Type<br>Shelf Qty<br>Adjustable Shelves<br>Thermostat Type<br>Interior Light<br>Fan Type<br>Refrigerant Type<br>Refrigerant Amount<br>High Side PSI                 | 16.38" (42 cm)<br>Chrome<br>3<br>Yes<br>Digital<br>Yes<br>Interior and<br>Exterior<br>R600a<br>0.88 oz.<br>270.0          |
| Interior Depth<br>Shelf Type<br>Shelf Qty<br>Adjustable Shelves<br>Thermostat Type<br>Interior Light<br>Fan Type<br>Refrigerant Type<br>Refrigerant Amount<br>High Side PSI<br>Low Side PSI | 16.38" (42 cm)<br>Chrome<br>3<br>Yes<br>Digital<br>Yes<br>Interior and<br>Exterior<br>R600a<br>0.88 oz.<br>270.0<br>105.0 |

| Compressor Step Width | 10.25" (26 cm) |
|-----------------------|----------------|
| Compressor Step Depth | 4.63" (12 cm)  |
| Temperature Range     | -11°F to 11°F  |
| Sabbath Mode          | Yes            |
|                       |                |