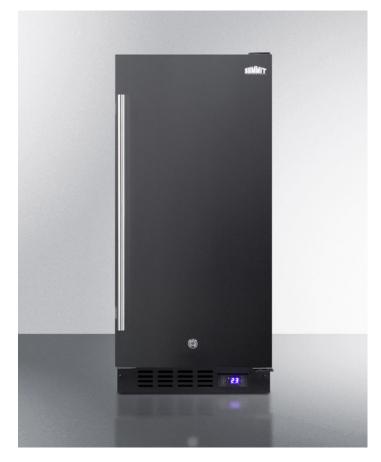

# **SCFF1533B**

#### 34" x 14.75" x 22.75" (H x W x D)

15" wide frost-free freezer for built-in or freestanding use, with lock and digital thermostat; replaces SCFF1537B

#### **Highlights:**

Just under 15" wide for an easy fit, with a flush back design to save space

Fully frost-free for low maintenance operation

Flexible design allows built-in or freestanding use under counters

#### **Product Features:**

| Commercially approved     | ETL-S listed to ANSI-NSF Standard 7 for use in commercial establishments                               |  |
|---------------------------|--------------------------------------------------------------------------------------------------------|--|
| Built-in capable          | Make the best use of space by installing your appliance under the counter                              |  |
| Frost-free operation      | Eliminates the need to manually defrost the interior                                                   |  |
| Digital thermostat        | Electronic controls for precise temperature management.                                                |  |
| Factory installed lock    | Keyed security on the door                                                                             |  |
| Digital display           | Temperature readout can be shown in Celsius or Fahrenheit                                              |  |
| LED lighting              | Gentle illumination with an on/off switch                                                              |  |
| Adjustable chrome shelves | Rearrange interior space to accommodate all sizes or remove shelves for simple cleanup                 |  |
| Reversible door           | Keep your options flexible with a reversible door that is easy to switch when your arrangement changes |  |