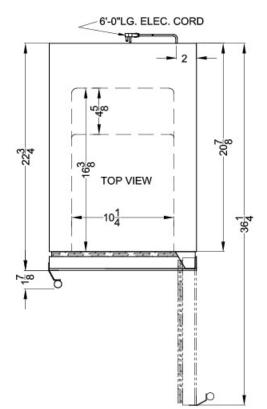

### SCFF1533B Specifications:

| Overview                                                                                                                                                                                    |                                                                                                                           |
|---------------------------------------------------------------------------------------------------------------------------------------------------------------------------------------------|---------------------------------------------------------------------------------------------------------------------------|
| Height of Cabinet                                                                                                                                                                           | 34.0" (86 cm)                                                                                                             |
| Width                                                                                                                                                                                       | 14.75" (37 cm)                                                                                                            |
| Depth                                                                                                                                                                                       | 22.75" (58 cm)                                                                                                            |
| Depth with Handle                                                                                                                                                                           | 24.63" (63 cm)                                                                                                            |
| Depth with door at 90°                                                                                                                                                                      | 36.25" (92 cm)                                                                                                            |
| Capacity                                                                                                                                                                                    | 2.4 cu.ft. (68 L)                                                                                                         |
| Defrost Type                                                                                                                                                                                | Frost-Free                                                                                                                |
| Door                                                                                                                                                                                        | Black                                                                                                                     |
| Cabinet                                                                                                                                                                                     | Black                                                                                                                     |
| US Electrical Safety                                                                                                                                                                        | ETL                                                                                                                       |
| Canadian Electrical<br>Safety                                                                                                                                                               | ETL-C                                                                                                                     |
| Sanitation                                                                                                                                                                                  | ETL-S                                                                                                                     |
| Energy Usage/Year                                                                                                                                                                           | 330.0kWh/year                                                                                                             |
| Amps                                                                                                                                                                                        | 0.8                                                                                                                       |
| Voltage/Frequency                                                                                                                                                                           | 115 V AC/60 Hz                                                                                                            |
| Weight                                                                                                                                                                                      | 63.0 lbs. (29 kg)                                                                                                         |
| Parts & Labor Warranty                                                                                                                                                                      | 1 Year                                                                                                                    |
| Compressor Warranty                                                                                                                                                                         | 5 Years                                                                                                                   |
| UPC                                                                                                                                                                                         | 761101038490                                                                                                              |
| Freezer                                                                                                                                                                                     |                                                                                                                           |
| Door Swing                                                                                                                                                                                  | RHD                                                                                                                       |
| Reversible                                                                                                                                                                                  | Yes                                                                                                                       |
| Interior Height                                                                                                                                                                             | 25.25" (64 cm)                                                                                                            |
| Interior Width                                                                                                                                                                              |                                                                                                                           |
|                                                                                                                                                                                             | 10.25" (26 cm)                                                                                                            |
| Interior Depth                                                                                                                                                                              | 10.25" (26 cm)<br>16.38" (42 cm)                                                                                          |
|                                                                                                                                                                                             | , ,                                                                                                                       |
| Interior Depth                                                                                                                                                                              | 16.38" (42 cm)                                                                                                            |
| Interior Depth<br>Shelf Type                                                                                                                                                                | 16.38" (42 cm)<br>Chrome                                                                                                  |
| Interior Depth<br>Shelf Type<br>Shelf Qty                                                                                                                                                   | 16.38" (42 cm)<br>Chrome<br>3                                                                                             |
| Interior Depth<br>Shelf Type<br>Shelf Qty<br>Adjustable Shelves                                                                                                                             | 16.38" (42 cm)<br>Chrome<br>3<br>Yes                                                                                      |
| Interior Depth<br>Shelf Type<br>Shelf Qty<br>Adjustable Shelves<br>Thermostat Type                                                                                                          | 16.38" (42 cm)<br>Chrome<br>3<br>Yes<br>Digital                                                                           |
| Interior Depth<br>Shelf Type<br>Shelf Qty<br>Adjustable Shelves<br>Thermostat Type<br>Interior Light                                                                                        | 16.38" (42 cm)<br>Chrome<br>3<br>Yes<br>Digital<br>Yes<br>Interior and                                                    |
| Interior Depth<br>Shelf Type<br>Shelf Qty<br>Adjustable Shelves<br>Thermostat Type<br>Interior Light<br>Fan Type                                                                            | 16.38" (42 cm)<br>Chrome<br>3<br>Yes<br>Digital<br>Yes<br>Interior and<br>Exterior                                        |
| Interior Depth<br>Shelf Type<br>Shelf Qty<br>Adjustable Shelves<br>Thermostat Type<br>Interior Light<br>Fan Type<br>Refrigerant Type                                                        | 16.38" (42 cm)<br>Chrome<br>3<br>Yes<br>Digital<br>Yes<br>Interior and<br>Exterior<br>R600a                               |
| Interior Depth<br>Shelf Type<br>Shelf Qty<br>Adjustable Shelves<br>Thermostat Type<br>Interior Light<br>Fan Type<br>Refrigerant Type<br>Refrigerant Amount                                  | 16.38" (42 cm)<br>Chrome<br>3<br>Yes<br>Digital<br>Yes<br>Interior and<br>Exterior<br>R600a<br>0.88 oz.                   |
| Interior Depth<br>Shelf Type<br>Shelf Qty<br>Adjustable Shelves<br>Thermostat Type<br>Interior Light<br>Fan Type<br>Refrigerant Type<br>Refrigerant Amount<br>High Side PSI                 | 16.38" (42 cm)<br>Chrome<br>3<br>Yes<br>Digital<br>Yes<br>Interior and<br>Exterior<br>R600a<br>0.88 oz.<br>270.0          |
| Interior Depth<br>Shelf Type<br>Shelf Qty<br>Adjustable Shelves<br>Thermostat Type<br>Interior Light<br>Fan Type<br>Refrigerant Type<br>Refrigerant Amount<br>High Side PSI<br>Low Side PSI | 16.38" (42 cm)<br>Chrome<br>3<br>Yes<br>Digital<br>Yes<br>Interior and<br>Exterior<br>R600a<br>0.88 oz.<br>270.0<br>105.0 |

| Compressor Step Width | 10.25" (26 cm) |
|-----------------------|----------------|
| Compressor Step Depth | 4.63" (12 cm)  |
| Temperature Range     | -11°F to 11°F  |
| Sabbath Mode          | Yes            |
|                       |                |