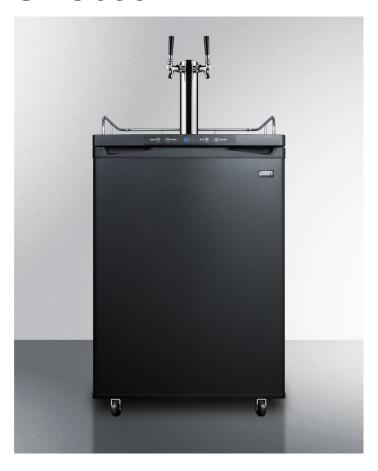

# **SBC635MTWIN**

33.5" x 23.63" x 25" (H x W x D)

Freestanding residential beer dispenser, auto defrost with digital thermostat, black exterior finish, and dual tap system

#### **Highlights:**

Dual tap system allows you to serve beer from two 1/6 kegs

Includes everything you need to pour the perfect draft

Digital thermostat lets you set the perfect temperature for any brew

#### **Product Features:**

| Full-sized beer dispenser           | Large 5.6 cu.ft. interior can accept a full half barrel keg, two 1/6 barrel kegs, or a pony keg           |  |
|-------------------------------------|-----------------------------------------------------------------------------------------------------------|--|
| Dual tap system                     | Twin taps let you serve two different types of beer from two 1/6 sized (sixtel) kegs                      |  |
| Tap Kit                             | Includes a regulator, draft arm, Sankey American dual tap, and connection hardware                        |  |
| Digital thermostat                  | Electronic controls ensure easy temperature management, with an external readout in Celsius or Fahrenheit |  |
| Ideal beer temperature              | Operates between 33° and 50°F to keep a variety of beers stored at just the right serving temperature     |  |
| Automatic defrost                   | Reduced user maintenance with auto defrost operation                                                      |  |
| Fully finished black cabinet        | Allows the beer dispenser to be used freestanding                                                         |  |
| Reversible door                     | User-reversible door swing for added flexibility                                                          |  |
| Casters included (ship unassembled) | To make the beer dispenser portable, install this set of 2 1/2" high locking casters                      |  |