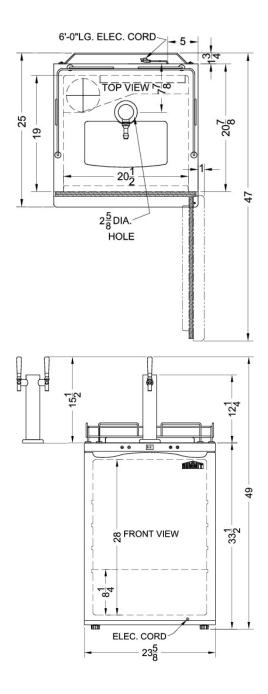

### **SBC635MTWIN Specifications:**

| Height of Cabinet         33.5" (85 cm)           Width         23.63" (60 cm)           Width with Door Open         25.0" (64 cm)           Depth         25.0" (64 cm)           Depth with door at 90°         47.0" (119 cm)           Capacity         5.6 cu.ft. (159 L)           Defrost Type         Automatic           Door         Black           Cabinet         Black           US Electrical Safety         ULC           Canadian Electrical Safety         ULC           Energy Usage/Year         310.0kWh/year           Amps         0.86           Voltage/Frequency         115 V AC/60 Hz           Weight         80.0 lbs. (36 kg)           Parts & Labor Warranty         1 Year           Compressor Warranty         5 Years           UPC         761101045696           Kegerator         Toor Swing           RHD         Reversible           Yes         Tap Kit         Yes           Tap Kit         Yes           Height with Tap         49.0" (124 cm)           Number of Taps         2           Thermostat Type         Digital           Refrigerant         R600a           Refrigerant Amount <th>Overview</th> <th></th>                                                                                                                                                                                                                                                                                                                                                                                                                                                                                                                                                                                                                                                                                                                                                                                                                                                | Overview                   |                    |  |
|--------------------------------------------------------------------------------------------------------------------------------------------------------------------------------------------------------------------------------------------------------------------------------------------------------------------------------------------------------------------------------------------------------------------------------------------------------------------------------------------------------------------------------------------------------------------------------------------------------------------------------------------------------------------------------------------------------------------------------------------------------------------------------------------------------------------------------------------------------------------------------------------------------------------------------------------------------------------------------------------------------------------------------------------------------------------------------------------------------------------------------------------------------------------------------------------------------------------------------------------------------------------------------------------------------------------------------------------------------------------------------------------------------------------------------------------------------------------------------------------------------------------------------------------------------------------------------------------------------------------------------------------------------------------------------------------------------------------------------------------------------------------------------------------------------------------------------------------------------------------------------------------------------------------------------------------------------------------------------------------------------------------------|----------------------------|--------------------|--|
| Width with Door Open 25.0" (64 cm) Depth 25.0" (64 cm) Depth with door at 90° 47.0" (119 cm) Capacity 5.6 cu.ft. (159 L) Defrost Type Automatic Door Black Cabinet Black US Electrical Safety UL Canadian Electrical Safety ULC Energy Usage/Year 310.0kWh/year Amps 0.86 Voltage/Frequency 115 V AC/60 Hz Weight 80.0 lbs. (36 kg) Parts & Labor Warranty 1 Year Compressor Warranty 5 Years UPC 761101045696  Kegerator Door Swing RHD Reversible Yes Tap Kit Yes Height with Tap 49.0" (124 cm) Number of Taps 2 Thermostat Type Digital Refrigerant Amount 1.13 oz. High Side PSI 250.0 UND 115 V AC/60 Hz Low Side PSI 110.0 Wheel Qty 4                                                                                                                                                                                                                                                                                                                                                                                                                                                                                                                                                                                                                                                                                                                                                                                                                                                                                                                                                                                                                                                                                                                                                                                                                                                                                                                                                                            | Height of Cabinet          | 33.5" (85 cm)      |  |
| Depth with door at 90° 47.0" (119 cm) Capacity 5.6 cu.ft. (159 L) Defrost Type Automatic Door Black Cabinet Black US Electrical Safety ULC Energy Usage/Year 310.0kWh/year Amps 0.86 Voltage/Frequency 115 V AC/60 Hz Weight 80.0 lbs. (36 kg) Parts & Labor Warranty 1 Year Compressor Warranty 5 Years UPC 761101045696  Kegerator Door Swing RHD Reversible Yes Tap Kit Yes Height with Tap 49.0" (124 cm) Number of Taps 2 Thermostat Type Digital Refrigerant Amount 1.13 oz. High Side PSI 250.0 Wheel Qty 4                                                                                                                                                                                                                                                                                                                                                                                                                                                                                                                                                                                                                                                                                                                                                                                                                                                                                                                                                                                                                                                                                                                                                                                                                                                                                                                                                                                                                                                                                                       | Width                      | 23.63" (60 cm)     |  |
| Depth with door at 90° 47.0" (119 cm) Capacity 5.6 cu.ft. (159 L) Defrost Type Automatic Door Black Cabinet Black US Electrical Safety ULC Energy Usage/Year 310.0kWh/year Amps 0.86 Voltage/Frequency 115 V AC/60 Hz Weight 80.0 lbs. (36 kg) Parts & Labor Warranty 1 Year Compressor Warranty 5 Years UPC 761101045696  Kegerator Door Swing RHD Reversible Yes Tap Kit Yes Height with Tap 49.0" (124 cm) Number of Taps 2 Thermostat Type Digital Refrigerant Amount 1.13 oz. High Side PSI 250.0 UNITED 110.0 Wheel Qty 4                                                                                                                                                                                                                                                                                                                                                                                                                                                                                                                                                                                                                                                                                                                                                                                                                                                                                                                                                                                                                                                                                                                                                                                                                                                                                                                                                                                                                                                                                          | Width with Door Open       | 25.0" (64 cm)      |  |
| Capacity 5.6 cu.ft. (159 L) Defrost Type Automatic Door Black Cabinet Black US Electrical Safety ULC Canadian Electrical Safety ULC Energy Usage/Year 310.0kWh/year Amps 0.86 Voltage/Frequency 115 V AC/60 Hz Weight 80.0 lbs. (36 kg) Parts & Labor Warranty 1 Year Compressor Warranty 5 Years UPC 761101045696  Kegerator Door Swing RHD Reversible Yes Tap Kit Yes Height with Tap 49.0" (124 cm) Number of Taps 2 Thermostat Type Digital Refrigerant Amount 1.13 oz. High Side PSI 250.0 UND Revel Qty 4                                                                                                                                                                                                                                                                                                                                                                                                                                                                                                                                                                                                                                                                                                                                                                                                                                                                                                                                                                                                                                                                                                                                                                                                                                                                                                                                                                                                                                                                                                          | Depth                      | 25.0" (64 cm)      |  |
| Defrost Type Automatic Door Black Cabinet Black US Electrical Safety UL Canadian Electrical Safety ULC Energy Usage/Year 310.0kWh/year Amps 0.86 Voltage/Frequency 115 V AC/60 Hz Weight 80.0 lbs. (36 kg) Parts & Labor Warranty 1 Year Compressor Warranty 5 Years UPC 761101045696 Kegerator Door Swing RHD Reversible Yes Tap Kit Yes Height with Tap 49.0" (124 cm) Number of Taps 2 Thermostat Type Digital Refrigerant Amount 1.13 oz. High Side PSI 250.0 UND Revel Qty 4                                                                                                                                                                                                                                                                                                                                                                                                                                                                                                                                                                                                                                                                                                                                                                                                                                                                                                                                                                                                                                                                                                                                                                                                                                                                                                                                                                                                                                                                                                                                        | Depth with door at 90°     | 47.0" (119 cm)     |  |
| Door Black Cabinet Black US Electrical Safety ULC Canadian Electrical Safety ULC Energy Usage/Year 310.0kWh/year Amps 0.86 Voltage/Frequency 115 V AC/60 Hz Weight 80.0 lbs. (36 kg) Parts & Labor Warranty 1 Year Compressor Warranty 5 Years UPC 761101045696  Kegerator Door Swing RHD Reversible Yes Tap Kit Yes Height with Tap 49.0" (124 cm) Number of Taps 2 Thermostat Type Digital Refrigerant Amount 1.13 oz. High Side PSI 250.0 Low Side PSI 110.0 Wheel Qty 4                                                                                                                                                                                                                                                                                                                                                                                                                                                                                                                                                                                                                                                                                                                                                                                                                                                                                                                                                                                                                                                                                                                                                                                                                                                                                                                                                                                                                                                                                                                                              | Capacity                   | 5.6 cu.ft. (159 L) |  |
| Cabinet Black US Electrical Safety UL Canadian Electrical Safety JUC Energy Usage/Year 310.0kWh/year Amps 0.86 Voltage/Frequency 115 V AC/60 Hz Weight 80.0 lbs. (36 kg) Parts & Labor Warranty 1 Year Compressor Warranty 5 Years UPC 761101045696 Kegerator Door Swing RHD Reversible Yes Tap Kit Yes Height with Tap 49.0" (124 cm) Number of Taps 2 Thermostat Type Digital Refrigerant Amount 1.13 oz. High Side PSI 250.0 UNC Side PSI 110.0                                                                                                                                                                                                                                                                                                                                                                                                                                                                                                                                                                                                                                                                                                                                                                                                                                                                                                                                                                                                                                                                                                                                                                                                                                                                                                                                                                                                                                                                                                                                                                       | Defrost Type               | Automatic          |  |
| US Electrical Safety         UL           Canadian Electrical Safety         ULC           Energy Usage/Year         310.0kWh/year           Amps         0.86           Voltage/Frequency         115 V AC/60 Hz           Weight         80.0 lbs. (36 kg)           Parts & Labor Warranty         1 Year           Compressor Warranty         5 Years           UPC         761101045696           Kegerator         Toor Swing           Reversible         Yes           Tap Kit         Yes           Height with Tap         49.0" (124 cm)           Number of Taps         2           Thermostat Type         Digital           Refrigerant         R600a           Refrigerant Amount         1.13 oz.           High Side PSI         250.0           Low Side PSI         110.0           Wheel Qty         4                                                                                                                                                                                                                                                                                                                                                                                                                                                                                                                                                                                                                                                                                                                                                                                                                                                                                                                                                                                                                                                                                                                                                                                             | Door                       | Black              |  |
| Canadian Electrical Safety Energy Usage/Year Amps 0.86 Voltage/Frequency 115 V AC/60 Hz Weight 80.0 lbs. (36 kg) Parts & Labor Warranty 1 Year Compressor Warranty 5 Years UPC 761101045696 Kegerator Door Swing RHD Reversible Yes Tap Kit Yes Height with Tap Number of Taps 2 Thermostat Type Digital Refrigerant Refooa Refrigerant Amount 1.13 oz. High Side PSI Low Side PSI 110.0 Wheel Qty 4                                                                                                                                                                                                                                                                                                                                                                                                                                                                                                                                                                                                                                                                                                                                                                                                                                                                                                                                                                                                                                                                                                                                                                                                                                                                                                                                                                                                                                                                                                                                                                                                                     | Cabinet                    | Black              |  |
| Energy Usage/Year         310.0kWh/year           Amps         0.86           Voltage/Frequency         115 V AC/60 Hz           Weight         80.0 lbs. (36 kg)           Parts & Labor Warranty         1 Year           Compressor Warranty         5 Years           UPC         761101045696           Kegerator         Toor Swing           Reversible         Yes           Tap Kit         Yes           Height with Tap         49.0" (124 cm)           Number of Taps         2           Thermostat Type         Digital           Refrigerant         R600a           Refrigerant Amount         1.13 oz.           High Side PSI         250.0           Low Side PSI         110.0           Wheel Qty         4                                                                                                                                                                                                                                                                                                                                                                                                                                                                                                                                                                                                                                                                                                                                                                                                                                                                                                                                                                                                                                                                                                                                                                                                                                                                                        | US Electrical Safety       | UL                 |  |
| Amps         0.86           Voltage/Frequency         115 V AC/60 Hz           Weight         80.0 lbs. (36 kg)           Parts & Labor Warranty         1 Year           Compressor Warranty         5 Years           UPC         761101045696           Kegerator         Poor Swing           Reversible         Yes           Tap Kit         Yes           Height with Tap         49.0" (124 cm)           Number of Taps         2           Thermostat Type         Digital           Refrigerant         R600a           Refrigerant Amount         1.13 oz.           High Side PSI         250.0           Low Side PSI         110.0           Wheel Qty         4                                                                                                                                                                                                                                                                                                                                                                                                                                                                                                                                                                                                                                                                                                                                                                                                                                                                                                                                                                                                                                                                                                                                                                                                                                                                                                                                          | Canadian Electrical Safety | ULC                |  |
| Voltage/Frequency         115 V AC/60 Hz           Weight         80.0 lbs. (36 kg)           Parts & Labor Warranty         1 Year           Compressor Warranty         5 Years           UPC         761101045696           Kegerator         Toor Swing           Reversible         Yes           Tap Kit         Yes           Height with Tap         49.0" (124 cm)           Number of Taps         2           Thermostat Type         Digital           Refrigerant         R600a           Refrigerant Amount         1.13 oz.           High Side PSI         250.0           Low Side PSI         110.0           Wheel Qty         4                                                                                                                                                                                                                                                                                                                                                                                                                                                                                                                                                                                                                                                                                                                                                                                                                                                                                                                                                                                                                                                                                                                                                                                                                                                                                                                                                                      | Energy Usage/Year          | 310.0kWh/year      |  |
| Weight         80.0 lbs. (36 kg)           Parts & Labor Warranty         1 Year           Compressor Warranty         5 Years           UPC         761101045696           Kegerator         Door Swing         RHD           Reversible         Yes           Tap Kit         Yes           Height with Tap         49.0" (124 cm)           Number of Taps         2           Thermostat Type         Digital           Refrigerant         R600a           Refrigerant Amount         1.13 oz.           High Side PSI         250.0           Low Side PSI         110.0           Wheel Qty         4                                                                                                                                                                                                                                                                                                                                                                                                                                                                                                                                                                                                                                                                                                                                                                                                                                                                                                                                                                                                                                                                                                                                                                                                                                                                                                                                                                                                             | Amps                       | 0.86               |  |
| Parts & Labor Warranty         1 Year           Compressor Warranty         5 Years           UPC         761101045696           Kegerator         Door Swing         RHD           Reversible         Yes           Tap Kit         Yes           Height with Tap         49.0" (124 cm)           Number of Taps         2           Thermostat Type         Digital           Refrigerant         R600a           Refrigerant Amount         1.13 oz.           High Side PSI         250.0           Low Side PSI         110.0           Wheel Qty         4                                                                                                                                                                                                                                                                                                                                                                                                                                                                                                                                                                                                                                                                                                                                                                                                                                                                                                                                                                                                                                                                                                                                                                                                                                                                                                                                                                                                                                                        | Voltage/Frequency          | 115 V AC/60 Hz     |  |
| Compressor Warranty         5 Years           UPC         761101045696           Kegerator         Permission of the part of the par | Weight                     | 80.0 lbs. (36 kg)  |  |
| UPC         761101045696           Kegerator         Permitted           Door Swing         RHD           Reversible         Yes           Tap Kit         Yes           Height with Tap         49.0" (124 cm)           Number of Taps         2           Thermostat Type         Digital           Refrigerant         R600a           Refrigerant Amount         1.13 oz.           High Side PSI         250.0           Low Side PSI         110.0           Wheel Qty         4                                                                                                                                                                                                                                                                                                                                                                                                                                                                                                                                                                                                                                                                                                                                                                                                                                                                                                                                                                                                                                                                                                                                                                                                                                                                                                                                                                                                                                                                                                                                  | Parts & Labor Warranty     | 1 Year             |  |
| KegeratorDoor SwingRHDReversibleYesTap KitYesHeight with Tap49.0" (124 cm)Number of Taps2Thermostat TypeDigitalRefrigerantR600aRefrigerant Amount1.13 oz.High Side PSI250.0Low Side PSI110.0Wheel Qty4                                                                                                                                                                                                                                                                                                                                                                                                                                                                                                                                                                                                                                                                                                                                                                                                                                                                                                                                                                                                                                                                                                                                                                                                                                                                                                                                                                                                                                                                                                                                                                                                                                                                                                                                                                                                                   | Compressor Warranty        | 5 Years            |  |
| Door Swing RHD Reversible Yes Tap Kit Yes Height with Tap 49.0" (124 cm) Number of Taps 2 Thermostat Type Digital Refrigerant R600a Refrigerant Amount 1.13 oz. High Side PSI 250.0 Low Side PSI 110.0 Wheel Qty 4                                                                                                                                                                                                                                                                                                                                                                                                                                                                                                                                                                                                                                                                                                                                                                                                                                                                                                                                                                                                                                                                                                                                                                                                                                                                                                                                                                                                                                                                                                                                                                                                                                                                                                                                                                                                       | UPC                        | 761101045696       |  |
| Reversible Yes Tap Kit Yes Height with Tap 49.0" (124 cm) Number of Taps 2 Thermostat Type Digital Refrigerant R600a Refrigerant Amount 1.13 oz. High Side PSI 250.0 Low Side PSI 110.0 Wheel Qty 4                                                                                                                                                                                                                                                                                                                                                                                                                                                                                                                                                                                                                                                                                                                                                                                                                                                                                                                                                                                                                                                                                                                                                                                                                                                                                                                                                                                                                                                                                                                                                                                                                                                                                                                                                                                                                      | Kegerator                  |                    |  |
| Tap Kit Yes Height with Tap 49.0" (124 cm) Number of Taps 2 Thermostat Type Digital Refrigerant R600a Refrigerant Amount 1.13 oz. High Side PSI 250.0 Low Side PSI 110.0 Wheel Qty 4                                                                                                                                                                                                                                                                                                                                                                                                                                                                                                                                                                                                                                                                                                                                                                                                                                                                                                                                                                                                                                                                                                                                                                                                                                                                                                                                                                                                                                                                                                                                                                                                                                                                                                                                                                                                                                     | Door Swing                 | RHD                |  |
| Height with Tap 49.0" (124 cm)  Number of Taps 2  Thermostat Type Digital  Refrigerant R600a  Refrigerant Amount 1.13 oz.  High Side PSI 250.0  Low Side PSI 110.0  Wheel Qty 4                                                                                                                                                                                                                                                                                                                                                                                                                                                                                                                                                                                                                                                                                                                                                                                                                                                                                                                                                                                                                                                                                                                                                                                                                                                                                                                                                                                                                                                                                                                                                                                                                                                                                                                                                                                                                                          | Reversible                 | Yes                |  |
| Number of Taps 2 Thermostat Type Digital Refrigerant R600a Refrigerant Amount 1.13 oz. High Side PSI 250.0 Low Side PSI 110.0 Wheel Qty 4                                                                                                                                                                                                                                                                                                                                                                                                                                                                                                                                                                                                                                                                                                                                                                                                                                                                                                                                                                                                                                                                                                                                                                                                                                                                                                                                                                                                                                                                                                                                                                                                                                                                                                                                                                                                                                                                                | Tap Kit                    | Yes                |  |
| Thermostat Type Digital Refrigerant R600a Refrigerant Amount 1.13 oz. High Side PSI 250.0 Low Side PSI 110.0 Wheel Qty 4                                                                                                                                                                                                                                                                                                                                                                                                                                                                                                                                                                                                                                                                                                                                                                                                                                                                                                                                                                                                                                                                                                                                                                                                                                                                                                                                                                                                                                                                                                                                                                                                                                                                                                                                                                                                                                                                                                 | Height with Tap            | 49.0" (124 cm)     |  |
| Refrigerant R600a Refrigerant Amount 1.13 oz. High Side PSI 250.0 Low Side PSI 110.0 Wheel Qty 4                                                                                                                                                                                                                                                                                                                                                                                                                                                                                                                                                                                                                                                                                                                                                                                                                                                                                                                                                                                                                                                                                                                                                                                                                                                                                                                                                                                                                                                                                                                                                                                                                                                                                                                                                                                                                                                                                                                         | Number of Taps             | 2                  |  |
| Refrigerant Amount 1.13 oz. High Side PSI 250.0 Low Side PSI 110.0 Wheel Qty 4                                                                                                                                                                                                                                                                                                                                                                                                                                                                                                                                                                                                                                                                                                                                                                                                                                                                                                                                                                                                                                                                                                                                                                                                                                                                                                                                                                                                                                                                                                                                                                                                                                                                                                                                                                                                                                                                                                                                           | Thermostat Type            | Digital            |  |
| High Side PSI 250.0  Low Side PSI 110.0  Wheel Qty 4                                                                                                                                                                                                                                                                                                                                                                                                                                                                                                                                                                                                                                                                                                                                                                                                                                                                                                                                                                                                                                                                                                                                                                                                                                                                                                                                                                                                                                                                                                                                                                                                                                                                                                                                                                                                                                                                                                                                                                     | Refrigerant                | R600a              |  |
| Low Side PSI 110.0 Wheel Qty 4                                                                                                                                                                                                                                                                                                                                                                                                                                                                                                                                                                                                                                                                                                                                                                                                                                                                                                                                                                                                                                                                                                                                                                                                                                                                                                                                                                                                                                                                                                                                                                                                                                                                                                                                                                                                                                                                                                                                                                                           | Refrigerant Amount         | 1.13 oz.           |  |
| Wheel Qty 4                                                                                                                                                                                                                                                                                                                                                                                                                                                                                                                                                                                                                                                                                                                                                                                                                                                                                                                                                                                                                                                                                                                                                                                                                                                                                                                                                                                                                                                                                                                                                                                                                                                                                                                                                                                                                                                                                                                                                                                                              | High Side PSI              | 250.0              |  |
| ·                                                                                                                                                                                                                                                                                                                                                                                                                                                                                                                                                                                                                                                                                                                                                                                                                                                                                                                                                                                                                                                                                                                                                                                                                                                                                                                                                                                                                                                                                                                                                                                                                                                                                                                                                                                                                                                                                                                                                                                                                        | Low Side PSI               | 110.0              |  |
| Temperature Range 33° to 50° F                                                                                                                                                                                                                                                                                                                                                                                                                                                                                                                                                                                                                                                                                                                                                                                                                                                                                                                                                                                                                                                                                                                                                                                                                                                                                                                                                                                                                                                                                                                                                                                                                                                                                                                                                                                                                                                                                                                                                                                           | Wheel Qty                  | 4                  |  |
|                                                                                                                                                                                                                                                                                                                                                                                                                                                                                                                                                                                                                                                                                                                                                                                                                                                                                                                                                                                                                                                                                                                                                                                                                                                                                                                                                                                                                                                                                                                                                                                                                                                                                                                                                                                                                                                                                                                                                                                                                          | Temperature Range          | 33° to 50° F       |  |