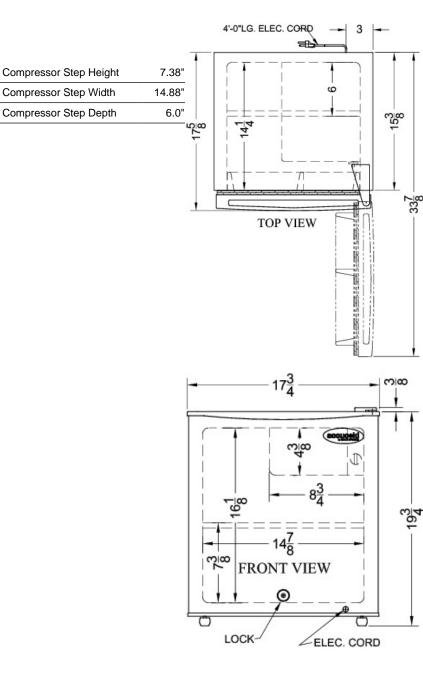

#### 20.13" x 17.75" x 17.63" (H x W x D)

Compact refrigerator-freezer with front-mounted lock for general purpose use; replaces S19L

## **S19LWH Specifications:**

| Overview                                                                                                                                                                                                                                                                                                                                                                                                                                    |                                                                                                                                                        |
|---------------------------------------------------------------------------------------------------------------------------------------------------------------------------------------------------------------------------------------------------------------------------------------------------------------------------------------------------------------------------------------------------------------------------------------------|--------------------------------------------------------------------------------------------------------------------------------------------------------|
| Height of Cabinet                                                                                                                                                                                                                                                                                                                                                                                                                           | 19.75" (50 cm)                                                                                                                                         |
| Height to Hinge Cap                                                                                                                                                                                                                                                                                                                                                                                                                         | 20.13" (51 cm)                                                                                                                                         |
| Width                                                                                                                                                                                                                                                                                                                                                                                                                                       | 17.75" (45 cm)                                                                                                                                         |
| Depth                                                                                                                                                                                                                                                                                                                                                                                                                                       | 17.63" (45 cm)                                                                                                                                         |
| Depth with door at 90°                                                                                                                                                                                                                                                                                                                                                                                                                      | 33.88" (86 cm)                                                                                                                                         |
| Capacity                                                                                                                                                                                                                                                                                                                                                                                                                                    | 1.7 cu.ft. (48 L)                                                                                                                                      |
| Defrost Type                                                                                                                                                                                                                                                                                                                                                                                                                                | Manual                                                                                                                                                 |
| Door                                                                                                                                                                                                                                                                                                                                                                                                                                        | White                                                                                                                                                  |
| Cabinet                                                                                                                                                                                                                                                                                                                                                                                                                                     | White                                                                                                                                                  |
| US Electrical Safety                                                                                                                                                                                                                                                                                                                                                                                                                        | ETL                                                                                                                                                    |
| Canadian Electrical Safety                                                                                                                                                                                                                                                                                                                                                                                                                  | ETL-C                                                                                                                                                  |
| Amps                                                                                                                                                                                                                                                                                                                                                                                                                                        | 0.7                                                                                                                                                    |
| Voltage/Frequency                                                                                                                                                                                                                                                                                                                                                                                                                           | 115 V AC/60<br>Hz                                                                                                                                      |
| Weight                                                                                                                                                                                                                                                                                                                                                                                                                                      | 31.0 lbs. (14<br>kg)                                                                                                                                   |
| Parts & Labor Warranty                                                                                                                                                                                                                                                                                                                                                                                                                      | 1 Year                                                                                                                                                 |
| Compressor Warranty                                                                                                                                                                                                                                                                                                                                                                                                                         | 5 Years                                                                                                                                                |
| UPC                                                                                                                                                                                                                                                                                                                                                                                                                                         | 761101031910                                                                                                                                           |
|                                                                                                                                                                                                                                                                                                                                                                                                                                             |                                                                                                                                                        |
| Refrigerator-Freezer                                                                                                                                                                                                                                                                                                                                                                                                                        |                                                                                                                                                        |
| Refrigerator-Freezer Door Swing                                                                                                                                                                                                                                                                                                                                                                                                             | RHD                                                                                                                                                    |
|                                                                                                                                                                                                                                                                                                                                                                                                                                             | RHD<br>Yes                                                                                                                                             |
| Door Swing<br>Reversible                                                                                                                                                                                                                                                                                                                                                                                                                    |                                                                                                                                                        |
| Door Swing<br>Reversible                                                                                                                                                                                                                                                                                                                                                                                                                    | Yes                                                                                                                                                    |
| Door Swing<br>Reversible<br>Adjustable Shelves<br>Refrigerator - Interior Height                                                                                                                                                                                                                                                                                                                                                            | Yes<br>Yes                                                                                                                                             |
| Door Swing<br>Reversible<br>Adjustable Shelves<br>Refrigerator - Interior Height<br>Refrigerator - Interior Width                                                                                                                                                                                                                                                                                                                           | Yes<br>Yes<br>16.13" (41 cm)                                                                                                                           |
| Door Swing<br>Reversible<br>Adjustable Shelves<br>Refrigerator - Interior Height<br>Refrigerator - Interior Width<br>Refrigerator - Interior Depth                                                                                                                                                                                                                                                                                          | Yes<br>Yes<br>16.13" (41 cm)<br>14.88" (38 cm)                                                                                                         |
| Door Swing<br>Reversible<br>Adjustable Shelves<br>Refrigerator - Interior Height<br>Refrigerator - Interior Width<br>Refrigerator - Interior Depth<br>Refrigerator - Shelf Type                                                                                                                                                                                                                                                             | Yes<br>Yes<br>16.13" (41 cm)<br>14.88" (38 cm)<br>14.25" (36 cm)                                                                                       |
| Door Swing<br>Reversible<br>Adjustable Shelves<br>Refrigerator - Interior Height<br>Refrigerator - Interior Width<br>Refrigerator - Interior Depth<br>Refrigerator - Shelf Type<br>Refrigerator - Shelf Qty<br>Refrigerator - Full Door                                                                                                                                                                                                     | Yes<br>Yes<br>16.13" (41 cm)<br>14.88" (38 cm)<br>14.25" (36 cm)<br>Wire                                                                               |
| Door Swing<br>Reversible<br>Adjustable Shelves<br>Refrigerator - Interior Height<br>Refrigerator - Interior Width<br>Refrigerator - Interior Depth<br>Refrigerator - Shelf Type<br>Refrigerator - Shelf Qty                                                                                                                                                                                                                                 | Yes<br>Yes<br>16.13" (41 cm)<br>14.88" (38 cm)<br>14.25" (36 cm)<br>Wire<br>1                                                                          |
| Door Swing<br>Reversible<br>Adjustable Shelves<br>Refrigerator - Interior Height<br>Refrigerator - Interior Width<br>Refrigerator - Interior Depth<br>Refrigerator - Shelf Type<br>Refrigerator - Shelf Qty<br>Refrigerator - Full Door<br>Shelves<br>Refrigerator - Half Door<br>Shelves                                                                                                                                                   | Yes<br>Yes<br>16.13" (41 cm)<br>14.88" (38 cm)<br>14.25" (36 cm)<br>Wire<br>1<br>1                                                                     |
| Door Swing<br>Reversible<br>Adjustable Shelves<br>Refrigerator - Interior Height<br>Refrigerator - Interior Width<br>Refrigerator - Interior Depth<br>Refrigerator - Shelf Type<br>Refrigerator - Shelf Qty<br>Refrigerator - Full Door<br>Shelves<br>Refrigerator - Half Door                                                                                                                                                              | Yes<br>Yes<br>16.13" (41 cm)<br>14.88" (38 cm)<br>14.25" (36 cm)<br>Wire<br>1<br>1<br>1                                                                |
| Door Swing<br>Reversible<br>Adjustable Shelves<br>Refrigerator - Interior Height<br>Refrigerator - Interior Width<br>Refrigerator - Interior Depth<br>Refrigerator - Shelf Type<br>Refrigerator - Shelf Qty<br>Refrigerator - Full Door<br>Shelves<br>Refrigerator - Half Door<br>Shelves<br>Freezer - Interior Height<br>Freezer - Interior Width                                                                                          | Yes<br>Yes<br>16.13" (41 cm)<br>14.88" (38 cm)<br>14.25" (36 cm)<br>Wire<br>1<br>1<br>1<br>4.38" (11 cm)                                               |
| Door Swing<br>Reversible<br>Adjustable Shelves<br>Refrigerator - Interior Height<br>Refrigerator - Interior Width<br>Refrigerator - Interior Depth<br>Refrigerator - Shelf Type<br>Refrigerator - Shelf Qty<br>Refrigerator - Full Door<br>Shelves<br>Refrigerator - Half Door<br>Shelves<br>Freezer - Interior Height                                                                                                                      | Yes<br>Yes<br>16.13" (41 cm)<br>14.88" (38 cm)<br>14.25" (36 cm)<br>Wire<br>1<br>1<br>1<br>4.38" (11 cm)<br>8.75" (22 cm)                              |
| Door Swing<br>Reversible<br>Adjustable Shelves<br>Refrigerator - Interior Height<br>Refrigerator - Interior Width<br>Refrigerator - Interior Depth<br>Refrigerator - Shelf Type<br>Refrigerator - Shelf Qty<br>Refrigerator - Full Door<br>Shelves<br>Refrigerator - Half Door<br>Shelves<br>Freezer - Interior Height<br>Freezer - Interior Width                                                                                          | Yes<br>Yes<br>16.13" (41 cm)<br>14.88" (38 cm)<br>14.25" (36 cm)<br>Wire<br>1<br>1<br>1<br>4.38" (11 cm)<br>8.75" (22 cm)<br>Dial                      |
| Door Swing<br>Reversible<br>Adjustable Shelves<br>Refrigerator - Interior Height<br>Refrigerator - Interior Width<br>Refrigerator - Interior Depth<br>Refrigerator - Shelf Type<br>Refrigerator - Shelf Qty<br>Refrigerator - Full Door<br>Shelves<br>Refrigerator - Half Door<br>Shelves<br>Freezer - Interior Height<br>Freezer - Interior Width<br>Thermostat Type<br>Refrigerant Type                                                   | Yes<br>Yes<br>16.13" (41 cm)<br>14.88" (38 cm)<br>14.25" (36 cm)<br>Wire<br>1<br>1<br>1<br>4.38" (11 cm)<br>8.75" (22 cm)<br>Dial<br>R600a             |
| Door Swing<br>Reversible<br>Adjustable Shelves<br>Refrigerator - Interior Height<br>Refrigerator - Interior Width<br>Refrigerator - Interior Depth<br>Refrigerator - Shelf Type<br>Refrigerator - Shelf Qty<br>Refrigerator - Shelf Qty<br>Refrigerator - Full Door<br>Shelves<br>Refrigerator - Half Door<br>Shelves<br>Freezer - Interior Height<br>Freezer - Interior Width<br>Thermostat Type<br>Refrigerant Type<br>Refrigerant Amount | Yes<br>Yes<br>16.13" (41 cm)<br>14.88" (38 cm)<br>14.25" (36 cm)<br>Wire<br>1<br>1<br>1<br>4.38" (11 cm)<br>8.75" (22 cm)<br>Dial<br>R600a<br>0.42 oz. |