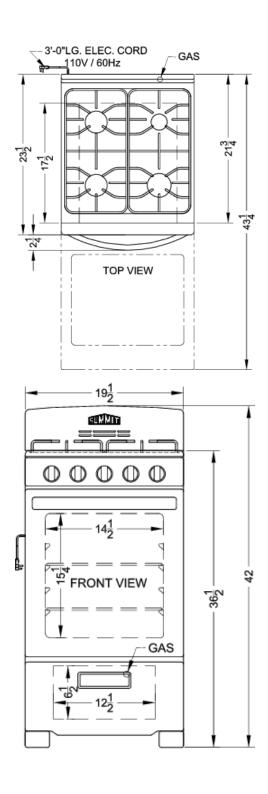

### **RG200WS Specifications:**

| Overview                                                                                 |                                                                |
|------------------------------------------------------------------------------------------|----------------------------------------------------------------|
| Nominal Width                                                                            | 20.0" (51 cm)                                                  |
| Nominal Depth                                                                            | 24.0" (61 cm)                                                  |
| Nominal Height                                                                           | 42.0" (107 cm)                                                 |
| Height of Cabinet                                                                        | 42.0" (107 cm)                                                 |
| Width                                                                                    | 19.5" (50 cm)                                                  |
| Depth                                                                                    | 23.5" (60 cm)                                                  |
| Depth with Handle                                                                        | 25.75" (65 cm)                                                 |
| Depth with door at 90°                                                                   | 43.25" (110 cm)                                                |
| Door                                                                                     | White                                                          |
| Cabinet                                                                                  | White                                                          |
| US Electrical Safety                                                                     | CSA                                                            |
| Canadian Electrical<br>Safety                                                            | CSA-C                                                          |
| Voltage/Frequency                                                                        | 115 V AC/60 Hz                                                 |
| Weight                                                                                   | 130.0 lbs. (59 kg)                                             |
| Parts & Labor Warranty                                                                   | 1 Year                                                         |
| UPC                                                                                      | 761101058269                                                   |
| Gas Range                                                                                |                                                                |
| Ignition                                                                                 | Spark                                                          |
| LP Convertible                                                                           | Yes                                                            |
| Oven Capacity                                                                            | 2.3 cu.ft                                                      |
| Cooktop Surface                                                                          | Metal                                                          |
| Burner Type                                                                              | Sealed                                                         |
| Number of Burners                                                                        | 4                                                              |
| Burner #1 BTU                                                                            | 12000.0                                                        |
| Burner #2 BTU                                                                            | 9500.0                                                         |
| Burner #3 BTU                                                                            |                                                                |
|                                                                                          | 9500.0                                                         |
| Burner #4 BTU                                                                            | 9500.0<br>5000.0                                               |
| Burner #4 BTU Burner Controls                                                            |                                                                |
|                                                                                          | 5000.0                                                         |
| Burner Controls                                                                          | 5000.0<br>Dial                                                 |
| Burner Controls Oven Controls                                                            | 5000.0<br>Dial<br>Dial                                         |
| Burner Controls  Oven Controls  Backguard                                                | 5000.0<br>Dial<br>Dial<br>Yes                                  |
| Burner Controls Oven Controls Backguard Cleaning Type                                    | 5000.0<br>Dial<br>Dial<br>Yes<br>Manual                        |
| Burner Controls  Oven Controls  Backguard  Cleaning Type  Oven Rack Qty                  | 5000.0 Dial Dial Yes Manual                                    |
| Burner Controls Oven Controls Backguard Cleaning Type Oven Rack Qty Oven Interior Height | 5000.0<br>Dial<br>Dial<br>Yes<br>Manual<br>2<br>15.25" (39 cm) |