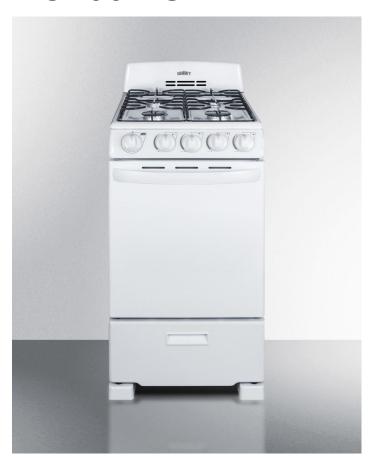

## **RG200WS**

42" x 19.5" x 23.5" (H x W x D)

20" wide gas range in white with sealed burners; replaces RG200W

### **Highlights:**

Slim 20" width is ideal for any space-challenged kitchen

Sealed burners for safer, cleaner cooking

Classic white-on-white finish includes color-matched knobs and handle