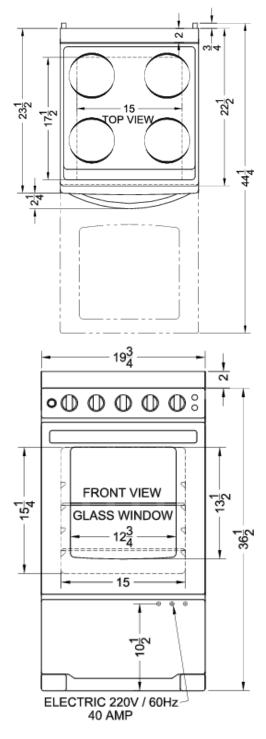

### **REX2071SSRT Specifications:**

| Nominal Width     20.0" (51 cm)       Nominal Depth     25.0" (64 cm)       Nominal Height     37.0" (94 cm)       Height of Cabinet     36.5" (93 cm)       Width     19.75" (50 cm)       Depth     24.25" (62 cm)       Depth with Handle     26.5" (67 cm)       Depth with door at 90°     44.25" (112 cm)       Door     Stainless Steel       Cabinet     Black       US Electrical Safety     UL       Amps     40.0       Voltage/Frequency     220 V AC/60 Hz       Weight     100.0 lbs. (45 kg)       Parts & Labor Warranty     1 Year       UPC     761101058320       Electric Range        Oven Capacity     2.3 cu.ft. (65 L)       Cooktop Surface     Glass       Element Type     Glasstop       Number of Elements     4       Element #1 Size     6.5" (17 cm)       Element #2 Size     6.5" (17 cm)       Element #3 Size     6.5" (17 cm)       Element #3 Size     6.5" (17 cm)       Element #4 Size     0.5" (17 cm)                                                               | Overview               |                    |  |
|----------------------------------------------------------------------------------------------------------------------------------------------------------------------------------------------------------------------------------------------------------------------------------------------------------------------------------------------------------------------------------------------------------------------------------------------------------------------------------------------------------------------------------------------------------------------------------------------------------------------------------------------------------------------------------------------------------------------------------------------------------------------------------------------------------------------------------------------------------------------------------------------------------------------------------------------------------------------------------------------------------------|------------------------|--------------------|--|
| Nominal Height     37.0" (94 cm)       Height of Cabinet     36.5" (93 cm)       Width     19.75" (50 cm)       Depth     24.25" (62 cm)       Depth with Handle     26.5" (67 cm)       Depth with door at 90°     44.25" (112 cm)       Door     Stainless Steel       Cabinet     Black       US Electrical Safety     UL       Amps     40.0       Voltage/Frequency     220 V AC/60 Hz       Weight     100.0 lbs. (45 kg)       Parts & Labor Warranty     1 Year       UPC     761101058320       Electric Range     0       Oven Capacity     2.3 cu.ft. (65 L)       Cooktop Surface     Glass       Element Type     Glasstop       Number of Elements     4       Element #1 Size     6.5" (17 cm)       Element #2 Size     6.5" (17 cm)       Element #3 Wattage     1200.0       Element #3 Wattage     1200.0       Element #3 Wattage     1200.0       Burner Controls     Dial       Oven Controls     Dial       Oven C                                                                      | Nominal Width          | 20.0" (51 cm)      |  |
| Height of Cabinet     36.5" (93 cm)       Width     19.75" (50 cm)       Depth     24.25" (62 cm)       Depth with Handle     26.5" (67 cm)       Depth with door at 90°     44.25" (112 cm)       Door     Stainless Steel       Cabinet     Black       US Electrical Safety     UL       Amps     40.0       Voltage/Frequency     220 V AC/60 Hz       Weight     100.0 lbs. (45 kg)       Parts & Labor Warranty     1 Year       UPC     761101058320       Electric Range     2.3 cu.ft. (65 L)       Cooktop Surface     Glass       Element Type     Glasstop       Number of Elements     4       Element #1 Size     6.5" (17 cm)       Element #2 Size     6.5" (17 cm)       Element #3 Wattage     1200.0       Element #3 Wattage     1200.0       Element #4 Size     6.5" (17 cm)       Element #3 Wattage     1200.0       Element #3 Wattage     1200.0       Burner Controls     Dial       Oven Controls     Dial                                                                         | Nominal Depth          | 25.0" (64 cm)      |  |
| Width     19.75" (50 cm)       Depth     24.25" (62 cm)       Depth with Handle     26.5" (67 cm)       Depth with door at 90°     44.25" (112 cm)       Door     Stainless Steel       Cabinet     Black       US Electrical Safety     UL       Amps     40.0       Voltage/Frequency     220 V AC/60 Hz       Weight     100.0 lbs. (45 kg)       Parts & Labor Warranty     1 Year       UPC     761101058320       Electric Range     UPC       Oven Capacity     2.3 cu.ft. (65 L)       Cooktop Surface     Glass       Element Type     Glasstop       Number of Elements     4       Element #1 Size     6.5" (17 cm)       Element #2 Size     6.5" (17 cm)       Element #3 Size     6.5" (17 cm)       Element #3 Size     6.5" (17 cm)       Element #4 Size     5.5" (17 cm)       Element #4 Size     5.5" (17 cm)                                                         | Nominal Height         | 37.0" (94 cm)      |  |
| Depth     24.25" (62 cm)       Depth with Handle     26.5" (67 cm)       Depth with door at 90°     44.25" (112 cm)       Door     Stainless Steel       Cabinet     Black       US Electrical Safety     UL       Amps     40.0       Voltage/Frequency     220 V AC/60 Hz       Weight     100.0 lbs. (45 kg)       Parts & Labor Warranty     1 Year       UPC     761101058320       Electric Range        Oven Capacity     2.3 cu.ft. (65 L)       Cooktop Surface     Glass       Element Type     Glasstop       Number of Elements     4       Element #1 Size     6.5" (17 cm)       Element #2 Size     6.5" (17 cm)       Element #3 Size     6.5" (17 cm)       Element #3 Size     6.5" (17 cm)       Element #4 Size     6.5" (17 cm)       Element #4 Size     6.5" (17 cm)       Element #4 Size     6.5" (17 cm)       Element #2 Size     6.5" (17 cm)       Element #2 Size     5.5" (17 cm)       Element #4 Size     5.5" (17 cm) </td <td>Height of Cabinet</td> <td>36.5" (93 cm)</td> | Height of Cabinet      | 36.5" (93 cm)      |  |
| Depth with Handle     26.5" (67 cm)       Depth with door at 90°     44.25" (112 cm)       Door     Stainless Steel       Cabinet     Black       US Electrical Safety     UL       Amps     40.0       Voltage/Frequency     220 V AC/60 Hz       Weight     100.0 lbs. (45 kg)       Parts & Labor Warranty     1 Year       UPC     761101058320       Electric Range     Glasstop       Oven Capacity     2.3 cu.ft. (65 L)       Cooktop Surface     Glasstop       Number of Elements     4       Element #1 Size     6.5" (17 cm)       Element #2 Size     6.5" (17 cm)       Element #3 Size     1200.0       Element #2 Size     6.5" (17 cm)       Element #3 Size     1200.0       Element #4 Size     1200.0       Element #4 Size     1200.0       Element #4 Size     1200.0       Burner Controls     Dial                                                                | Width                  | 19.75" (50 cm)     |  |
| Depth with door at 90°     44.25" (112 cm)       Door     Stainless Steel       Cabinet     Black       US Electrical Safety     UL       Amps     40.0       Voltage/Frequency     220 V AC/60 Hz       Weight     100.0 lbs. (45 kg)       Parts & Labor Warranty     1 Year       UPC     761101058320       Electric Range     0       Oven Capacity     2.3 cu.ft. (65 L)       Cooktop Surface     Glass       Element Type     Glasstop       Number of Elements     4       Element #1 Size     6.5" (17 cm)       Element #2 Size     6.5" (17 cm)       Element #3 Size     6.5" (17 cm)       Element #3 Size     6.5" (17 cm)       Element #4 Size     6.5" (17 cm)       Element #3 Size     6.5" (17 cm)       Element #2 Wattage     1200.0       Burner Controls     Dial       Oven Controls     Dial       Oven Light     Yes       Oven Kack Qty     2       Oven Window     Yes       Oven Interior Height                                                                                | Depth                  | 24.25" (62 cm)     |  |
| DoorStainless SteelCabinetBlackUS Electrical SafetyULAmps40.0Voltage/Frequency220 V AC/60 HzWeight100.0 lbs. (45 kg)Parts & Labor Warranty1 YearUPC761101058320Electric RangeOven Capacity2.3 cu.ft. (65 L)Cooktop SurfaceGlassElement TypeGlasstopNumber of Elements4Element #1 Size6.5" (17 cm)Element #2 Size6.5" (17 cm)Element #3 Size6.5" (17 cm)Element #4 Size6.5" (17 cm)Element #2 Wattage1200.0Element #3 Size6.5" (17 cm)Element #4 Size6.5" (17 cm)Element #2 Wattage1200.0Element #2 Wattage1200.0Element #3 Size6.5" (17 cm)Element #4 Size6.5" (17 cm)Element #3 Size6.5" (17 cm)Element #4 Size6.5" (17 cm)Oven ControlsDialOven ControlsDialOven ControlsDialOven Rack Qty2Oven Nindow                         | Depth with Handle      | 26.5" (67 cm)      |  |
| Cabinet     Black       US Electrical Safety     UL       Amps     40.0       Voltage/Frequency     220 V AC/60 Hz       Weight     100.0 lbs. (45 kg)       Parts & Labor Warranty     1 Year       UPC     761101058320       Electric Range        Oven Capacity     2.3 cu.ft. (65 L)       Cooktop Surface     Glass       Element Type     Glasstop       Number of Elements     4       Element #1 Size     6.5" (17 cm)       Element #2 Size     6.5" (17 cm)       Element #3 Size     6.5" (17 cm)       Element #2 Size     6.5" (17 cm)       Element #2 Size     6.5" (17 cm)       Element #3 Size     6.5" (17 cm)       Element #3 Size     6.5" (17 cm)       Element #3 Size     1200.0       Burner Controls     Dial       Oven Controls     Dial       Oven Controls     Dial       Oven Light     Yes       Cleaning Type     Manual       Oven Nindow     Yes       Oven Interior Height     15.                                                                                       | Depth with door at 90° | 44.25" (112 cm)    |  |
| US Electrical Safety     UL       Amps     40.0       Voltage/Frequency     220 V AC/60 Hz       Weight     100.0 lbs. (45 kg)       Parts & Labor Warranty     1 Year       UPC     761101058320       Electric Range     0ven Capacity       Oven Capacity     2.3 cu.ft. (65 L)       Cooktop Surface     Glass       Element Type     Glasstop       Number of Elements     4       Element #1 Size     6.5" (17 cm)       Element #2 Size     6.5" (17 cm)       Element #3 Size     6.5" (17 cm)       Element #2 Size     6.5" (17 cm)       Element #2 Size     6.5" (17 cm)       Element #3 Size     5.5" (17 cm)       Element #3 Size     5.5" (17 cm)       Element #4 Size     5.5" (17 cm)       Oven Controls                                        | Door                   | Stainless Steel    |  |
| Amps     40.0       Voltage/Frequency     220 V AC/60 Hz       Weight     100.0 lbs. (45 kg)       Parts & Labor Warranty     1 Year       UPC     761101058320       Electric Range        Oven Capacity     2.3 cu.ft. (65 L)       Cooktop Surface     Glass       Element Type     Glasstop       Number of Elements     4       Element #1 Size     6.5" (17 cm)       Element #2 Size     6.5" (17 cm)       Element #3 Size     6.5" (17 cm)       Element #2 Size     6.5" (17 cm)       Element #3 Size     6.5" (17 cm)       Element #4 Wattage     1200.0       Element #3 Size     6.5" (17 cm)       Element #4 Size     5.5" (17 cm)       Element #4 Size     5.5" (17 cm)       Oven Controls     Dial       Oven Controls     Dial </td <td>Cabinet</td> <td>Black</td>                   | Cabinet                | Black              |  |
| Voltage/Frequency     220 V AC/60 Hz       Weight     100.0 lbs. (45 kg)       Parts & Labor Warranty     1 Year       UPC     761101058320       Electric Range        Oven Capacity     2.3 cu.ft. (65 L)       Cooktop Surface     Glass       Element Type     Glasstop       Number of Elements     4       Element #1 Size     6.5" (17 cm)       Element #2 Size     6.5" (17 cm)       Element #3 Wattage     1200.0       Burner Controls     Dial       Oven Controls     Dial       Oven Controls     Dial       Oven Controls     Dial       Oven Rack Qty     2       Oven Window     Yes       Oven Interior Height     15.25" (39 cm)                                                                          | US Electrical Safety   | UL                 |  |
| Weight100.0 lbs. (45 kg)Parts & Labor Warranty1 YearUPC761101058320Electric RangeCooktop SurfaceOven Capacity2.3 cu.ft. (65 L)Cooktop SurfaceGlassElement TypeGlasstopNumber of Elements4Element #1 Size6.5" (17 cm)Element #2 Size6.5" (17 cm)Element #3 Size6.5" (17 cm)Element #4 Wattage1200.0Element #3 Size6.5" (17 cm)Element #4 Size6.5" (17 cm)Element #4 Size1200.0Element #4 Size5.5" (17 cm)Element #4 Size5.5" (17 cm)Oven ControlsDialOven LightYesCleaning TypeManualOven LightYesOven NindowYesOven Interior Height15.25" (39 cm)Oven Interior Width15.0" (38 cm)                                                                                                                                                                                                                                                                                       | Amps                   | 40.0               |  |
| Parts & Labor Warranty1 YearUPC761101058320Electric Range2.3 cu.ft. (65 L)Oven Capacity2.3 cu.ft. (65 L)Cooktop SurfaceGlassElement TypeGlasstopNumber of Elements4Element #1 Size6.5" (17 cm)Element #2 Size6.5" (17 cm)Element #3 Size6.5" (17 cm)Element #3 Size6.5" (17 cm)Element #4 Size6.5" (17 cm)Element #3 Size6.5" (17 cm)Element #4 Size5.5" (30 cm)Oven ControlsDialOven ControlsDialOven ControlsDialOven Rack Qty2Oven WindowYesOven Interior Height15.25" (39 cm)Oven Interior Width15.0" (38 cm)                                                                                                                                                                                                                                           | Voltage/Frequency      | 220 V AC/60 Hz     |  |
| UPC761101058320Electric Range2.3 cu.ft. (65 L)Oven Capacity2.3 cu.ft. (65 L)Cooktop SurfaceGlassElement TypeGlasstopNumber of Elements4Element #1 Size6.5" (17 cm)Element #1 Wattage1200.0Element #2 Size6.5" (17 cm)Element #3 Size6.5" (17 cm)Element #3 Size6.5" (17 cm)Element #4 Wattage1200.0Element #4 Size6.5" (17 cm)Element #4 Size6.5" (17 cm)Element #4 Size5.1" (17 cm)Element #4 Size5.1" (17 cm)Element #4 Wattage1200.0Burner ControlsDialOven ControlsDialOven LightYesCleaning TypeManualOven Rack Qty2Oven Interior Height15.25" (39 cm)Oven Interior Width15.0" (38 cm)                                                                                                                                                                                                                                                                                                                                                                                                                    | Weight                 | 100.0 lbs. (45 kg) |  |
| Electric RangeOven Capacity2.3 cu.ft. (65 L)Cooktop SurfaceGlassElement TypeGlasstopNumber of Elements4Element #1 Size6.5" (17 cm)Element #1 Wattage1200.0Element #2 Size6.5" (17 cm)Element #2 Size6.5" (17 cm)Element #3 Size6.5" (17 cm)Element #3 Size6.5" (17 cm)Element #3 Vattage1200.0Element #4 Size6.5" (17 cm)Element #3 Wattage1200.0Element #4 Size6.5" (17 cm)Element #4 Size6.5" (17 cm)Element #4 Size5.1" (17 cm)Oven ControlsDialOven ControlsDialOven ControlsDialOven Rack Qty2Oven WindowYesOven Interior Height15.25" (39 cm)Oven Interior Width15.0" (38 cm)                                                                                        | Parts & Labor Warranty | 1 Year             |  |
| Oven Capacity2.3 cu.ft. (65 L)Cooktop SurfaceGlassElement TypeGlasstopNumber of Elements4Element #1 Size6.5" (17 cm)Element #1 Wattage1200.0Element #2 Size6.5" (17 cm)Element #2 Wattage1200.0Element #3 Size6.5" (17 cm)Element #3 Wattage1200.0Element #4 Wattage1200.0Element #4 Size6.5" (17 cm)Element #4 Vattage1200.0Burner ControlsDialOven ControlsDialOven LightYesCleaning TypeManualOven WindowYesOven Interior Height15.25" (39 cm)Oven Interior Width15.0" (38 cm)                                                                                                                                                                                                                                                                                                                                                                                                                                                                                                                              | UPC                    | 761101058320       |  |
| Cooktop SurfaceGlassElement TypeGlasstopNumber of Elements4Element #1 Size6.5" (17 cm)Element #1 Wattage1200.0Element #2 Size6.5" (17 cm)Element #2 Wattage1200.0Element #3 Size6.5" (17 cm)Element #3 Wattage1200.0Element #3 Wattage1200.0Element #4 Size6.5" (17 cm)Element #4 Size6.5" (17 cm)Element #4 Size6.5" (17 cm)Element #4 Size6.5" (17 cm)Element #4 Size5.5" (17 cm)Oven ControlsDialOven ControlsDialOven ControlsDialOven LightYesOven Rack Qty2Oven WindowYesOven Interior Height15.25" (39 cm)Oven Interior Width15.0" (38 cm)                                                                                                                                                                                                                                                                 | Electric Range         |                    |  |
| Element TypeGlasstopNumber of Elements4Element #1 Size6.5" (17 cm)Element #1 Wattage1200.0Element #2 Size6.5" (17 cm)Element #2 Wattage1200.0Element #3 Size6.5" (17 cm)Element #3 Wattage1200.0Element #4 Size6.5" (17 cm)Element #4 Size6.5" (17 cm)Element #4 Wattage1200.0Burner ControlsDialOven ControlsDialOven LightYesCleaning TypeManualOven Rack Qty2Oven Interior Height15.25" (39 cm)Oven Interior Width15.0" (38 cm)                                                                                                                                                                                                                                                                                                                                                                                                                                                                                                                                                                             | Oven Capacity          | 2.3 cu.ft. (65 L)  |  |
| Number of Elements4Element #1 Size6.5" (17 cm)Element #1 Wattage1200.0Element #2 Size6.5" (17 cm)Element #2 Wattage1200.0Element #3 Size6.5" (17 cm)Element #3 Wattage1200.0Element #3 Wattage1200.0Element #4 Size6.5" (17 cm)Element #4 Size6.5" (17 cm)Element #4 Wattage1200.0Burner ControlsDialOven ControlsDialOven ControlsDialOven LightYesCleaning TypeManualOven WindowYesOven Interior Height15.25" (39 cm)Oven Interior Width15.0" (38 cm)                                                                                                                                                                                                                                                                                                                                                                                                                                                                                                                                                        | Cooktop Surface        | Glass              |  |
| Element #1 Size6.5" (17 cm)Element #1 Wattage1200.0Element #2 Size6.5" (17 cm)Element #2 Wattage1200.0Element #3 Size6.5" (17 cm)Element #3 Wattage1200.0Element #3 Wattage1200.0Element #4 Size6.5" (17 cm)Element #4 Wattage1200.0Burner ControlsDialOven ControlsDialOven ControlsDialOven LightYesCleaning TypeManualOven WindowYesOven Interior Height15.25" (39 cm)Oven Interior Width15.0" (38 cm)                                                                                                                                                                                                                                                                                                                                                                                                                                                                                                                                                                                                      | Element Type           | Glasstop           |  |
| Element #1 Wattage1200.0Element #2 Size6.5" (17 cm)Element #2 Wattage1200.0Element #3 Size6.5" (17 cm)Element #3 Wattage1200.0Element #4 Size6.5" (17 cm)Element #4 Size6.5" (17 cm)Element #4 Wattage1200.0Burner ControlsDialOven ControlsDialOven ControlsDialOven LightYesCleaning TypeManualOven WindowYesOven Interior Height15.25" (39 cm)Oven Interior Width15.0" (38 cm)                                                                                                                                                                                                                                                                                                                                                                                                                                                                                                                                                                                                                              | Number of Elements     | 4                  |  |
| Element #2 Size6.5" (17 cm)Element #2 Wattage1200.0Element #3 Size6.5" (17 cm)Element #3 Wattage1200.0Element #4 Size6.5" (17 cm)Element #4 Wattage1200.0Burner ControlsDialOven ControlsDialOven LightYesCleaning TypeManualOven WindowYesOven Interior Height15.25" (39 cm)Oven Interior Width15.0" (38 cm)                                                                                                                                                                                                                                                                                                                                                                                                                                                                                                                                                                                                                                                                                                  | Element #1 Size        | 6.5" (17 cm)       |  |
| Element #2 Wattage1200.0Element #3 Size6.5" (17 cm)Element #3 Wattage1200.0Element #4 Size6.5" (17 cm)Element #4 Wattage1200.0Burner ControlsDialOven ControlsDialOven ControlsDialOven LightYesCleaning TypeManualOven Rack Qty2Oven Interior Height15.25" (39 cm)Oven Interior Width15.0" (38 cm)                                                                                                                                                                                                                                                                                                                                                                                                                                                                                                                                                                                                                                                                                                            | Element #1 Wattage     | 1200.0             |  |
| Element #3 Size6.5" (17 cm)Element #3 Wattage1200.0Element #4 Size6.5" (17 cm)Element #4 Wattage1200.0Burner ControlsDialOven ControlsDialOven ControlsDialOven LightYesCleaning TypeManualOven WindowYesOven Interior Height15.25" (39 cm)Oven Interior Width15.0" (38 cm)                                                                                                                                                                                                                                                                                                                                                                                                                                                                                                                                                                                                                                                                                                                                    | Element #2 Size        | 6.5" (17 cm)       |  |
| Element #3 Wattage1200.0Element #4 Size6.5" (17 cm)Element #4 Wattage1200.0Burner ControlsDialOven ControlsDialOven ControlsDialOven LightYesCleaning TypeManualOven Rack Qty2Oven UindowYesOven Interior Height15.25" (39 cm)Oven Interior Width15.0" (38 cm)                                                                                                                                                                                                                                                                                                                                                                                                                                                                                                                                                                                                                                                                                                                                                 | Element #2 Wattage     | 1200.0             |  |
| Element #4 Size6.5" (17 cm)Element #4 Wattage1200.0Burner ControlsDialOven ControlsDialOven LightYesCleaning TypeManualOven Rack Qty2Oven WindowYesOven Interior Height15.25" (39 cm)Oven Interior Width15.0" (38 cm)                                                                                                                                                                                                                                                                                                                                                                                                                                                                                                                                                                                                                                                                                                                                                                                          | Element #3 Size        | 6.5" (17 cm)       |  |
| Element #4 Wattage1200.0Burner ControlsDialOven ControlsDialOven LightYesCleaning TypeManualOven Rack Qty2Oven WindowYesOven Interior Height15.25" (39 cm)Oven Interior Width15.0" (38 cm)                                                                                                                                                                                                                                                                                                                                                                                                                                                                                                                                                                                                                                                                                                                                                                                                                     | Element #3 Wattage     | 1200.0             |  |
| Burner ControlsDialOven ControlsDialOven LightYesCleaning TypeManualOven Rack Qty2Oven WindowYesOven Interior Height15.25" (39 cm)Oven Interior Width15.0" (38 cm)                                                                                                                                                                                                                                                                                                                                                                                                                                                                                                                                                                                                                                                                                                                                                                                                                                             | Element #4 Size        | 6.5" (17 cm)       |  |
| Oven ControlsDialOven LightYesCleaning TypeManualOven Rack Qty2Oven WindowYesOven Interior Height15.25" (39 cm)Oven Interior Width15.0" (38 cm)                                                                                                                                                                                                                                                                                                                                                                                                                                                                                                                                                                                                                                                                                                                                                                                                                                                                | Element #4 Wattage     | 1200.0             |  |
| Oven LightYesCleaning TypeManualOven Rack Qty2Oven WindowYesOven Interior Height15.25" (39 cm)Oven Interior Width15.0" (38 cm)                                                                                                                                                                                                                                                                                                                                                                                                                                                                                                                                                                                                                                                                                                                                                                                                                                                                                 | Burner Controls        | Dial               |  |
| Cleaning TypeManualOven Rack Qty2Oven WindowYesOven Interior Height15.25" (39 cm)Oven Interior Width15.0" (38 cm)                                                                                                                                                                                                                                                                                                                                                                                                                                                                                                                                                                                                                                                                                                                                                                                                                                                                                              | Oven Controls          | Dial               |  |
| Oven Rack Qty2Oven WindowYesOven Interior Height15.25" (39 cm)Oven Interior Width15.0" (38 cm)                                                                                                                                                                                                                                                                                                                                                                                                                                                                                                                                                                                                                                                                                                                                                                                                                                                                                                                 | Oven Light             | Yes                |  |
| Oven WindowYesOven Interior Height15.25" (39 cm)Oven Interior Width15.0" (38 cm)                                                                                                                                                                                                                                                                                                                                                                                                                                                                                                                                                                                                                                                                                                                                                                                                                                                                                                                               | Cleaning Type          | Manual             |  |
| Oven Interior Height15.25" (39 cm)Oven Interior Width15.0" (38 cm)                                                                                                                                                                                                                                                                                                                                                                                                                                                                                                                                                                                                                                                                                                                                                                                                                                                                                                                                             | Oven Rack Qty          | 2                  |  |
| Oven Interior Width 15.0" (38 cm)                                                                                                                                                                                                                                                                                                                                                                                                                                                                                                                                                                                                                                                                                                                                                                                                                                                                                                                                                                              | Oven Window            | Yes                |  |
|                                                                                                                                                                                                                                                                                                                                                                                                                                                                                                                                                                                                                                                                                                                                                                                                                                                                                                                                                                                                                | Oven Interior Height   | 15.25" (39 cm)     |  |
| Oven Interior Depth 17.5" (44 cm)                                                                                                                                                                                                                                                                                                                                                                                                                                                                                                                                                                                                                                                                                                                                                                                                                                                                                                                                                                              | Oven Interior Width    | 15.0" (38 cm)      |  |
|                                                                                                                                                                                                                                                                                                                                                                                                                                                                                                                                                                                                                                                                                                                                                                                                                                                                                                                                                                                                                | Oven Interior Depth    | 17.5" (44 cm)      |  |