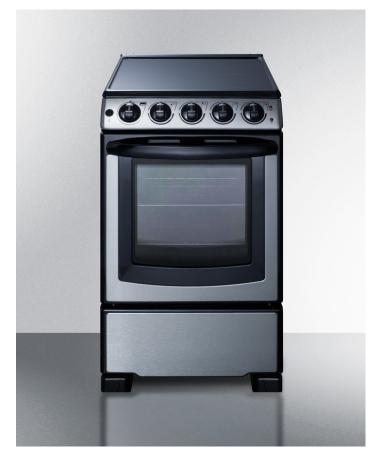

#### 36.5" x 19.75" x 24.25" (H x W x D)

20" wide slide-in look smooth-top electric range in stainless steel with oven window; replaces  $\mathsf{REX207SS/RT}$ 

#### **Highlights:**

Unique 20" fit offers full cooking convenience for smaller kitchen spaces

Smooth ceramic cooktop for safer and cleaner cooking

Stainless steel finish offers a professional look for the home

#### **Product Features:**

| 20" width                 | Perfectly sized for apartments and smaller kitchens                                                                                                  |  |
|---------------------------|------------------------------------------------------------------------------------------------------------------------------------------------------|--|
| Smooth ceramic glass top  | Smooth cooking surface ensures improved safety and easy cleanability                                                                                 |  |
| Oven window with light    | Easier monitoring of your cooking with an oven window and on/off light                                                                               |  |
| Waist-high broiler        | Broiler is located inside the oven, making it easier to use                                                                                          |  |
| Removable backguard       | Unit ships with low stainless steel backguard but can be easily converted to a traditional slide-<br>in style for a more integrated look             |  |
| Upfront controls          | Control panel is conveniently located to prevent users from reaching over hot cooktop surface for adjustments                                        |  |
| Four cooking zones        | Surface features four 6 1/2" 1200W elements                                                                                                          |  |
| Push-to-turn burner knobs | Burner knobs require a small amount of force to turn on for added protection against accidents; oven knob is not push-to-turn                        |  |
| Safety burners            | Cooking elements will cycle off before reaching dangerous flashpoint temperatures to prevent cooking fires, and will cycle back on to resume heating |  |