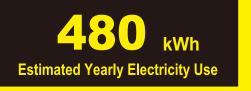

# Canadä

ENERGUIDE

Energy consumption / Consommation énergétique

kWh

per year / par année

This model / Ce modèle

475 kWh

### Uses least energy / Consomme le moins d'énergie

Uses most energy / Consomme le plus

d'énergie

486 kWh

### Type 5I

Similar models compared

10.5 to 12.4 volume in ft.<sup>3</sup> volume en pi<sup>3</sup> Modèles similaires comparés

Model number

**REF24BMFIXNV** 

Numéro du modèle

Removal of this label before first retail purchase is an offence (S.C. 1992, c. 36). Enlever cette étiquette avant le premier achat au détail constitue une infraction (L.C. 1992, ch. 36).