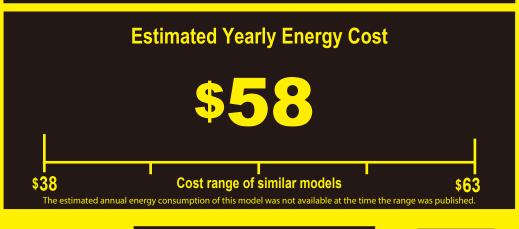

#### U.S. Government

Federal law prohibits removal of this label before consumer purchase.

**Refrigerator-Freezer** 

- Automatic defrost
- Bottom-mounted freezer
- with automatic icemaker without through-the-door ice service

Brand: BERTAZZONI Model:REF24BMFIXNV Capacity: 11.4 Cubic Feet

**Compare ONLY to other labels with yellow numbers.** Labels with yellow numbers are based on the same test procedures.

- Your cost will depend on your utility rates and use.
- · Cost range based only on upright freezer models of similar capacity with Automatic Defrost,
- Estimated energy cost based on a national average electricity cost of 12 cents per kWh.

## ftc.gov/energy