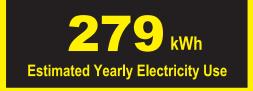

U.S. Government Federal law prohibits removal of this label before consumer purchase. 

Refrigerator Automatic Defrost **BSH Home Appliances Corporation** Model RC472705

Capacity: 16.8 Cubic Feet

Compare ONLY to other labels with yellow numbers. Labels with yellow numbers are based on the same test procedures.

## Estimated Yearly Energy Cost

The estimated annual energy consumption of this model was not available at the time the range was published

- Your cost will depend on your utility rates and use.
- Both cost ranges based on models of similar size capacity.
- Models with similar features have automatic defrost and no freezer.
- Estimated energy cost based on a national average electricity cost of 12 cents per kWh.