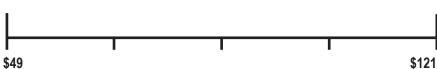

## **Estimated Yearly Energy Cost**

**Cost Range of Similar Models** 

15.0

**Combined Energy Efficiency Ratio** 

Your cost will depend on your utility rates and use.

- Cost range based only on models of similar capacity without reverse cycle and with louvered sides.
- Estimated energy cost based on a national average electricity cost of 13 cents per kWh and a seasonal use of 8 hours a day over a 3 month period.
- For more information, visit www.ftc.gov/energy.