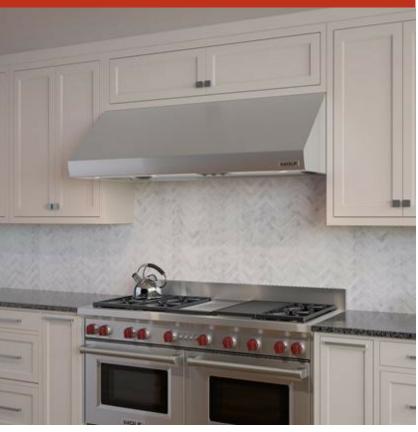

## 60" PRO WALL HOOD - 27" DEPTH

### **FEATURES**

Breathe cleaner air and enjoy less greasy residue in your kitchen

Make a statement with a stainless professional look or opt for lowerprofile "hidden" ventilation

Matches the same heavy-duty stainless-steel construction, handfinished hemmed edges, and welded seams of all Sub-Zero, Wolf, and Cove products

Select from internal, in-line, or remote blower options (blower required)

Illuminates your cooking area with LED lighting with two brightness settings

Rely on a heat sentry that automatically turns on the blower or increases its speed when exhaust temperatures exceed 200 degrees Fahrenheit

Minimizes the backward flow of cold air with backdraft transition

Heat lamps available for 27" deep models only - bulbs not included