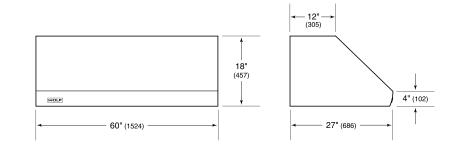

### **PRODUCT SPECIFICATIONS**

| Model                           | PW602718                 |
|---------------------------------|--------------------------|
| Dimensions                      | 60"W x 18"H x 27"D       |
| Weight                          | 118 lbs                  |
| Electrical Supply               | 110/120 VAC, 60 Hz       |
| Electrical Service              | 15 amp dedicated circuit |
| Discharge Location              | Vertical or Horizontal   |
| Discharge Dimensions            | 10" Round                |
| Bottom of Hood to<br>Countertop | 30" to 36"               |

### DIMENSIONS