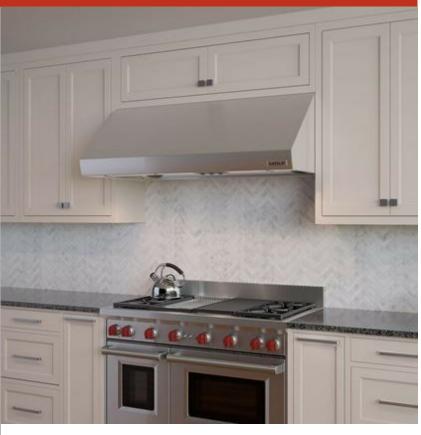

### **FEATURES**

Breathe cleaner air and enjoy less greasy residue in your kitchen

Make a statement with a stainless professional look or opt for lower-profile "hidden" ventilation

Matches the same heavy-duty stainless-steel construction, hand-finished hemmed edges, and welded seams of all Sub-Zero, Wolf, and Cove products

Select from internal, in-line, or remote blower options (blower required)

Illuminates your cooking area with LED lighting with two brightness settings

Rely on a heat sentry that automatically turns on the blower or increases its speed when exhaust temperatures exceed 200 degrees Fahrenheit

Minimizes the backward flow of cold air with backdraft transition

Heat lamps available for 27" deep models only - bulbs not included