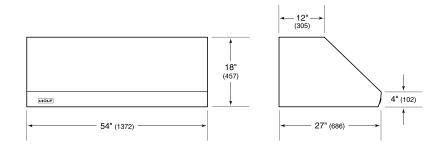

# **PRODUCT SPECIFICATIONS**

| Model                           | PW542718                 |
|---------------------------------|--------------------------|
| Dimensions                      | 54"W x 18"H x 27"D       |
| Weight                          | 108 lbs                  |
| Electrical Supply               | 110/120 VAC, 60 Hz       |
| Electrical Service              | 15 amp dedicated circuit |
| Discharge Location              | Vertical or Horizontal   |
| Discharge Dimensions            | 10" Round                |
| Bottom of Hood to<br>Countertop | 30" to 36"               |

# **DIMENSIONS**