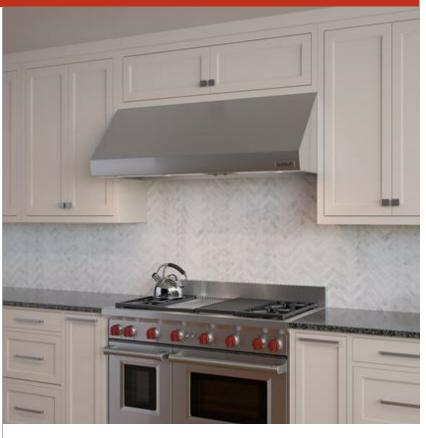

## 54" PRO WALL HOOD - 24" DEPTH

#### **FEATURES**

Breathe cleaner air and enjoy less greasy residue in your kitchen

Make a statement with a stainless professional look or opt for lowerprofile "hidden" ventilation

Matches the same heavy-duty stainless-steel construction, handfinished hemmed edges, and welded seams of all Sub-Zero, Wolf, and Cove products

Select from internal, in-line, or remote blower options (blower required)

Illuminates your cooking area with LED lighting with two brightness settings

Rely on a heat sentry that automatically turns on the blower or increases its speed when exhaust temperatures exceed 200 degrees Fahrenheit

Minimizes the backward flow of cold air with backdraft transition