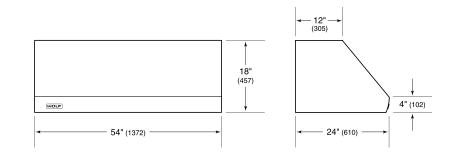

# **PRODUCT SPECIFICATIONS**

| Model                           | PW542418                 |
|---------------------------------|--------------------------|
| Dimensions                      | 54"W x 18"H x 24"D       |
| Weight                          | 106 lbs                  |
| Electrical Supply               | 110/120 VAC, 60 Hz       |
| Electrical Service              | 15 amp dedicated circuit |
| Discharge Location              | Vertical or Horizontal   |
| Discharge Dimensions            | 10" Round                |
| Bottom of Hood to<br>Countertop | 30" to 36"               |

### DIMENSIONS