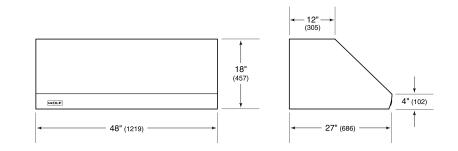

## **PRODUCT SPECIFICATIONS**

| Model                           | PW482718                 |
|---------------------------------|--------------------------|
| Dimensions                      | 48"W x 18"H x 27"D       |
| Weight                          | 96 lbs                   |
| Electrical Supply               | 110/120 VAC, 60 Hz       |
| Electrical Service              | 15 amp dedicated circuit |
| Discharge Location              | Vertical or Horizontal   |
| Discharge Dimensions            | 10" Round                |
| Bottom of Hood to<br>Countertop | 30" to 36"               |

## DIMENSIONS