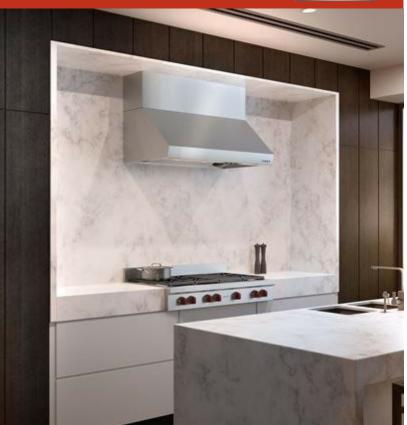

## 48" PRO WALL HOOD - 27" DEPTH

### PW482718

### **FEATURES**

Breathe cleaner air and enjoy less greasy residue in your kitchen

Make a statement with a stainless professional look or opt for lowerprofile "hidden" ventilation

Matches the same heavy-duty stainless-steel construction, handfinished hemmed edges, and welded seams of all Sub-Zero, Wolf, and Cove products

Select from internal, in-line, or remote blower options (blower required)

Illuminates your cooking area with LED lighting with two brightness settings

Rely on a heat sentry that automatically turns on the blower or increases its speed when exhaust temperatures exceed 200 degrees Fahrenheit

Minimizes the backward flow of cold air with backdraft transition

Heat lamps available for 27" deep models only - bulbs not included