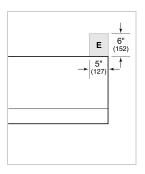

## **ELECTRICAL**

**NOTE:** Dimensions in parenthesis are in millimeters unless otherwise specified