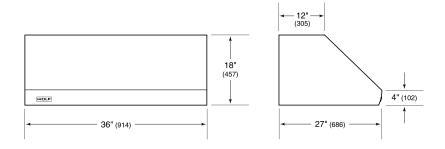

## **PRODUCT SPECIFICATIONS**

| Model                           | PW362718                 |
|---------------------------------|--------------------------|
| Dimensions                      | 36"W x 18"H x 27"D       |
| Weight                          | 80 lbs                   |
| Electrical Supply               | 110/120 VAC, 60 Hz       |
| Electrical Service              | 15 amp dedicated circuit |
| Discharge Location              | Vertical or Horizontal   |
| Discharge Dimensions            | 10" Round                |
| Bottom of Hood to<br>Countertop | 30" to 36"               |

## **DIMENSIONS**