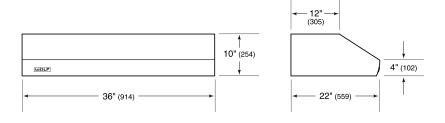

## **PRODUCT SPECIFICATIONS**

| Model                           | PW362210                 |
|---------------------------------|--------------------------|
| Dimensions                      | 36"W x 10"H x 22"D       |
| Weight                          | 44 lbs                   |
| Electrical Supply               | 110/120 VAC, 60 Hz       |
| Electrical Service              | 15 amp dedicated circuit |
| Discharge Location              | Vertical or Horizontal   |
| Discharge Dimensions            | Rectangle 14" x 3 1/4"   |
| Bottom of Hood to<br>Countertop | 30" to 36"               |

## **DIMENSIONS**