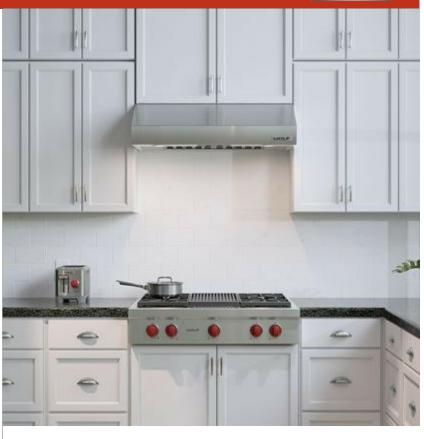

#### **FEATURES**

Breathe cleaner air and enjoy less greasy residue in your kitchen

Make a statement with a stainless professional look or opt for lower-profile "hidden" ventilation

Matches the same heavy-duty stainless-steel construction, hand-finished hemmed edges, and welded seams of all Sub-Zero, Wolf, and Cove products

Select from internal, in-line, or remote blower options (blower required)

Illuminates your cooking area with LED lighting with two brightness settings

Rely on a heat sentry that automatically turns on the blower or increases its speed when exhaust temperatures exceed 200 degrees Fahrenheit

Minimizes the backward flow of cold air with backdraft transition