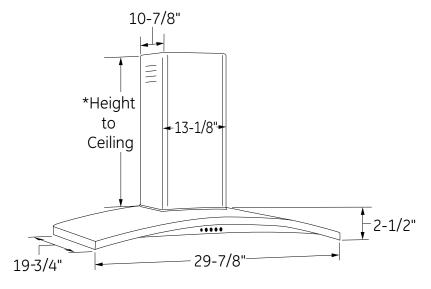

#### Dimensions and Installation Information (in inches)

#### **Installation Information:**

Before installing, consult Use & Care/installation instructions packed with product for current dimensional data.

| Amp Rating |     |
|------------|-----|
| 120V       | 4.1 |

30" Models Require a 30"-Wide Opening

\*The supplied duct cover fits 7'11" to 9'7" ceiling heights (10' in recirculation mode).