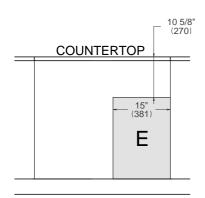

## INSTALLATION REQUIREMENTS

Combustible material cannot be installed within shaded area.

For installation with an updraft or downdraft hood as well as any OTR, refer to the hood/OTR manufacturer's installation requirements.

#### **CUTOUT DIMENSIONS**

For installation of multiple products in combination, refer to the Design Guide at us.bertazzoni.com or ca.bertazzoni.com