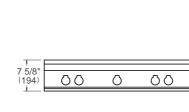

## ELECTRICAL CONNECTION

outlet should be installed

according to this drawing.