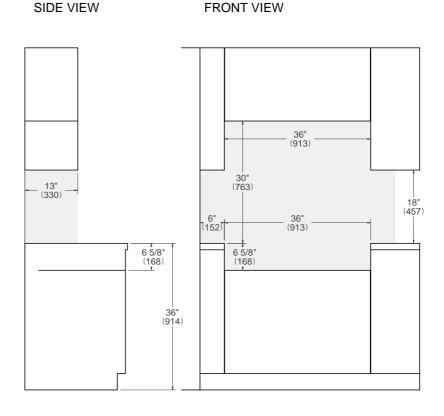

## INSTALLATION REQUIREMENTS

Combustible material cannot be installed within shaded area.

For installation with an updraft or downdraft hood as well as any OTR, refer to the hood/OTR manufacturer's installation requirements.