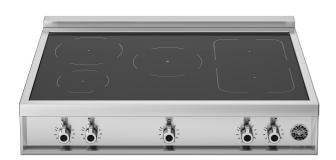

# 36" 5 INDUCTION ZONES RANGETOP STAINLESS STEEL

Bring Italian design and precision into your kitchen with the Bertazzoni signature counter-depth rangetop, designed to install flush with surrounding countertops and cabinets.

Cook like a pro on the 5 induction zomes, spaciously laid out to accommodate pots of different sizes,

Crank up the heat using the powerful induction booster function that delivers 3700 Watts of power.

Conveniently bridge the 2 right-side areas to accommodate extra large cookware and griddles.

Clean the ceran surface in no time after cooking.

Designed and manufactured with pride in Italy.

Industry leading 2 years parts and labor warranty.

| PRODUCT FEATURES |                   |
|------------------|-------------------|
| Maintop          | 5 induction zones |

Front Left 6" 1400W (2200 W booster)
Back Left 9" 2300W (3700 W booster)
Center 9" 2300W (3700 W booster)
Front Right 9" 2100W (3700 W booster)
Back Right 9" 2100W (3700 W booster)

| Controls                        | Metal Knobs                                                                  |
|---------------------------------|------------------------------------------------------------------------------|
| Bridge function                 | Yes                                                                          |
| Residual heat indicator         | Yes                                                                          |
| TECHNICAL SPECIFICATIONS        |                                                                              |
| Electrical supply               | 208 V , 60 Hz - 10000 W<br>240 V 60 HZ - 11500 W<br>50 Amp dedicated circuit |
| Power connection                | Hardwired with 59" power cord                                                |
| Certification                   | cULus                                                                        |
| Packaging dimensions and weight | W 40"<br>H 12 3/8"<br>D 30 1/8"<br>75.0 lbs                                  |