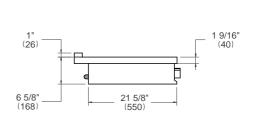

| Yes                                                                          |
| TECHNICAL SPECIFICATIONS        |                                                                              |
| Electrical supply               | 208 V , 60 Hz - 10000 W<br>240 V 60 HZ - 11500 W<br>50 Amp dedicated circuit |
| Power connection                | Hardwired with 59" power cord                                                |
| Certification                   | cULus                                                                        |
| Packaging dimensions and weight | W 40"<br>H 12 3/8"<br>D 30 1/8"<br>75.0 lbs                                  |

version: 1 bertazzoni.com

### PROF365IRTXT

# 36" 5 INDUCTION ZONES RANGETOP STAINLESS STEEL



#### PRODUCT DIMENSIONS

# 



FRONT VIEW



SIDE VIEW

## ELECTRICAL CONNECTION





outlet should be installed

according to this drawing.

## INSTALLATION REQUIREMENTS

Combustible material cannot be installed within shaded area.

For installation with an updraft or downdraft hood as well as any OTR, refer to the hood/OTR manufacturer's installation requirements.

#### **CUTOUT DIMENSIONS**





For installation of multiple products in combination, refer to the Design Guide at us.bertazzoni.com or ca.bertazzoni.com