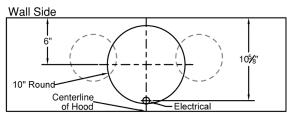

# **CONNECTION DIAGRAM**

# Wall Side 5\%" 6" Round Centerline of Hood

M600 & M1200 Connection Diagrams

# VP566 Transition Details (Included with M1200)

Optional Duct Cover

**REC. MOUNTING HEIGHT\*** 

\* Exceeding recommended mounting height may compromise performance.