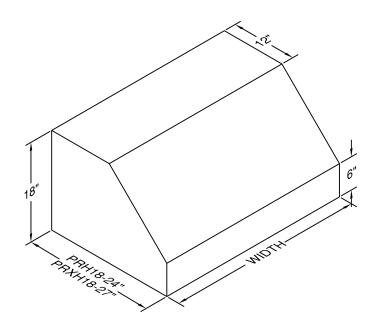

Special Notes: LED GU10 lighting. M600 and M1200 blowers are sold separately. Features stainless steel baffle filters.

| WIDTH:    | 60"       |  |  |  |
|-----------|-----------|--|--|--|
| DEPTH:    | 24"       |  |  |  |
| HEIGHT:   | 18"       |  |  |  |
| CFM:      | See Chart |  |  |  |
| SONES:    | N/A       |  |  |  |
| AMPS:     | See Chart |  |  |  |
| # LIGHTS: | 4         |  |  |  |