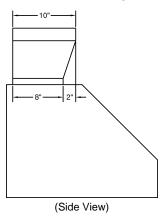

# VP566 Transition Details (Included with M1200)

**REC. MOUNTING HEIGHT\*** 

\* Exceeding recommended mounting height may compromise performance.