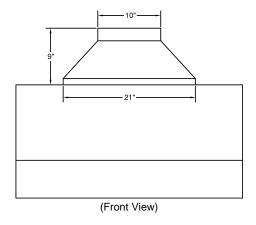

Special Notes: LED GU10 lighting. M600 and M1200 blowers are sold separately. Features stainless steel baffle filters.

| WIDTH:    | 36"<br>24" |  |  |  |
|-----------|------------|--|--|--|
| DEPTH:    |            |  |  |  |
| HEIGHT:   | 18"        |  |  |  |
| CFM:      | See Chart  |  |  |  |
| SONES:    | N/A        |  |  |  |
| AMPS:     | See Chart  |  |  |  |
| # LIGHTS: | 2          |  |  |  |