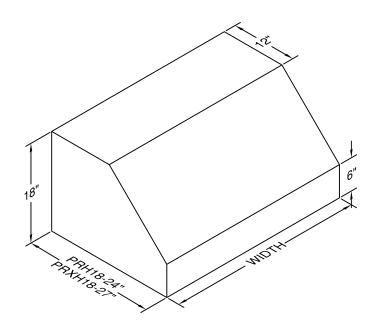

Special Notes: LED GU10 lighting. M600 and M1200 blowers are sold separately. Features stainless steel baffle filters.

| WIDTH:    | 36"<br>24" |  |  |  |
|-----------|------------|--|--|--|
| DEPTH:    |            |  |  |  |
| HEIGHT:   | 18"        |  |  |  |
| CFM:      | See Chart  |  |  |  |
| SONES:    | N/A        |  |  |  |
| AMPS:     | See Chart  |  |  |  |
| # LIGHTS: | 2          |  |  |  |