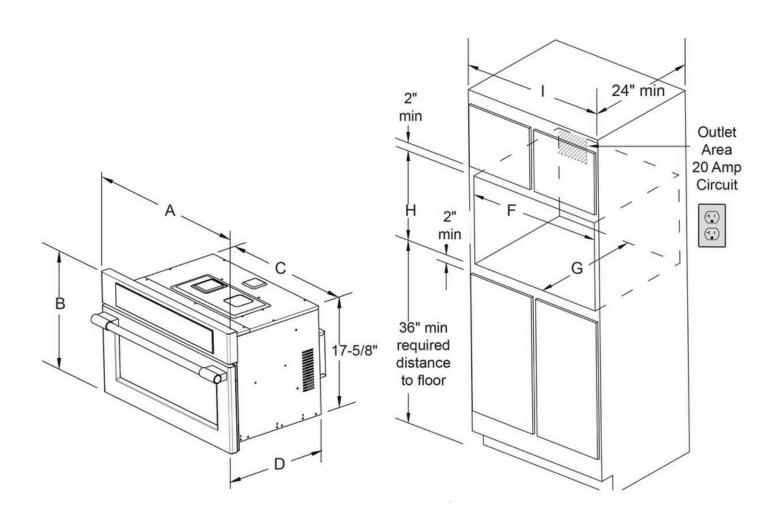

## **Installation Diagram**

|                           | PR         | ODUCT DIM | IENSIONS   |        |      |        |
|---------------------------|------------|-----------|------------|--------|------|--------|
| MODEL                     | A          |           | В          | С      |      | D      |
| Convection Microwave Oven | 29-13/16   |           | 19         | 24-5/8 |      | 23     |
|                           | CUTOUT DIM | ENSIONS A | ND CABINET | WIDTH  |      |        |
| MODEL                     | 1          | =         | G          | ŀ      | 1    | 1      |
|                           | Min.       | Max.      | Min        | Min.   | Max. | Min.   |
| Convection Microwave Oven | 28         | 28-3/8    | 22         | 17-3/4 | 18   | 30-1/8 |

All dimensions are in inches (cm).