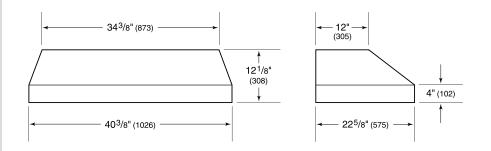

## **PRODUCT SPECIFICATIONS**

| Model                           | PL402212                       |
|---------------------------------|--------------------------------|
| Dimensions                      | 40 3/8"W x 12 1/8"H x 22 5/8"D |
| Weight                          | 50 lbs                         |
| Electrical Supply               | 110/120 VAC, 60 Hz             |
| Electrical Service              | 15 amp dedicated circuit       |
| Discharge Location              | Vertical                       |
| Discharge Dimensions            | 10" Round                      |
| Bottom of Hood to<br>Countertop | 30" to 36"                     |

## **DIMENSIONS**