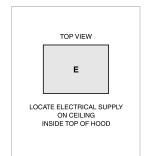

## ELECTRICAL

 $\ensuremath{\operatorname{\textbf{NOTE:}}}$  Dimensions in parenthesis are in millimeters unless otherwise specified