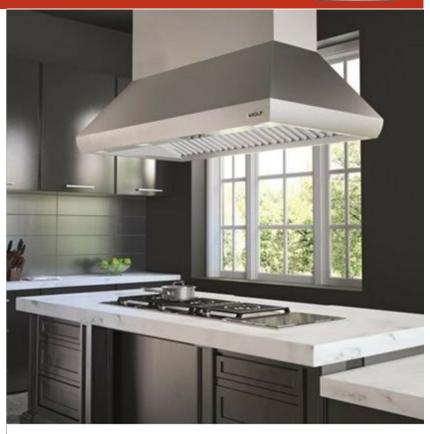

#### **FEATURES**

Breathe cleaner air and enjoy less greasy residue in your kitchen

Makes a statement with a bold, stainless, professional look

Adjust as needed with recessed controls that provide a sleeker look, yet maintain ultimate blower control

Matches the same heavy-duty stainless-steel construction, handfinished hemmed edges, and welded seams of all Sub-Zero, Wolf, and Cove products

Select from internal, in-line, or remote blower options (blower required)

Illuminates your cooking area with LED lighting with two brightness settings

Rely on a heat sentry that automatically turns on the blower or increases its speed when exhaust temperatures exceed 200 degrees Fahrenheit

Minimizes the backward flow of cold air with backdraft transition