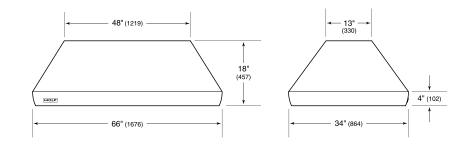

### **PRODUCT SPECIFICATIONS**

| Model                           | PI663418                 |
|---------------------------------|--------------------------|
| Dimensions                      | 66"W x 18"H x 34"D       |
| Weight                          | 168 lbs                  |
| Electrical Supply               | 110/120 VAC, 60 Hz       |
| Electrical Service              | 15 amp dedicated circuit |
| Discharge Location              | Vertical                 |
| Discharge Dimensions            | 10" Round                |
| Bottom of Hood to<br>Countertop | 30" to 36"               |

## DIMENSIONS