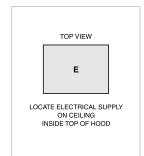

# ELECTRICAL

 $\ensuremath{\operatorname{\textbf{NOTE:}}}$  Dimensions in parenthesis are in millimeters unless otherwise specified