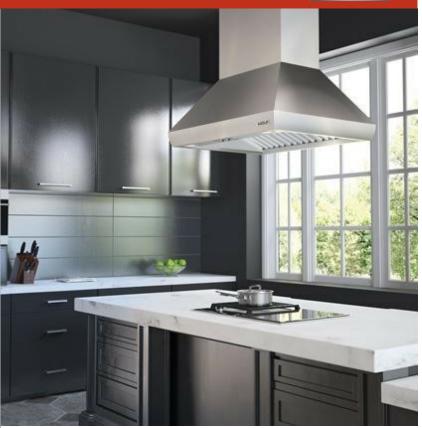

#### **FEATURES**

Breathe cleaner air and enjoy less greasy residue in your kitchen

Makes a statement with a bold, stainless, professional look

Adjust as needed with recessed controls that provide a sleeker look, yet maintain ultimate blower control

Matches the same heavy-duty stainless-steel construction, handfinished hemmed edges, and welded seams of all Sub-Zero, Wolf, and Cove products

Select from internal, in-line, or remote blower options (blower required)

Illuminates your cooking area with LED lighting with two brightness settings

Rely on a heat sentry that automatically turns on the blower or increases its speed when exhaust temperatures exceed 200 degrees Fahrenheit

Minimizes the backward flow of cold air with backdraft transition