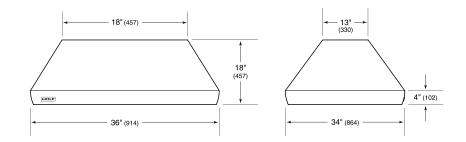

## **PRODUCT SPECIFICATIONS**

| Model                           | PI363418                 |
|---------------------------------|--------------------------|
| Dimensions                      | 36"W x 18"H x 34"D       |
| Weight                          | 95 lbs                   |
| Electrical Supply               | 110/120 VAC, 60 Hz       |
| Electrical Service              | 15 amp dedicated circuit |
| Discharge Location              | Vertical                 |
| Discharge Dimensions            | 10" Round                |
| Bottom of Hood to<br>Countertop | 30" to 36"               |

## DIMENSIONS