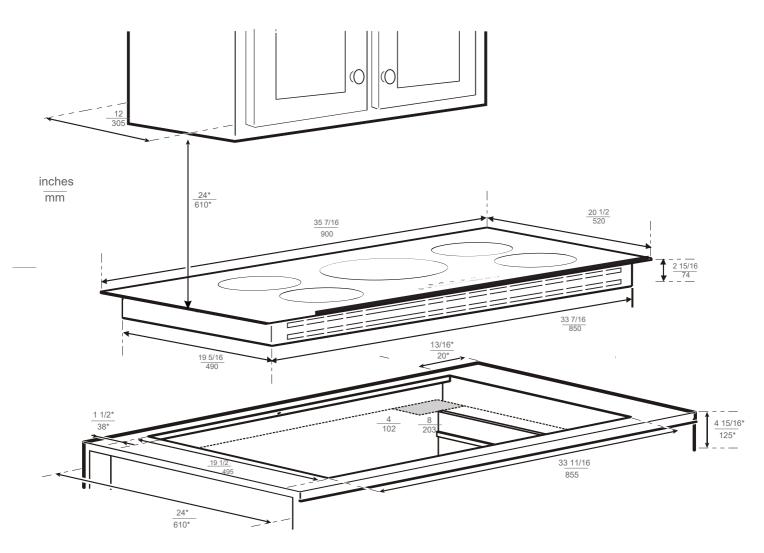

## **PRODUCT AND CUTOUT DIMENSIONS**

\* minimum dimension to be grante

It is very important to keep 2 3/4" (X) distance between the cooktop and the oven.

For complete installation details refer to the installation manual at us.bertazzoni.com or ca.bertazzoni.com