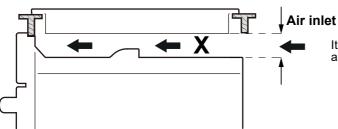

## **PRODUCT AND CUTOUT DIMENSIONS**

\* minimum dimension to be grante

It is very important to keep 2 3/4" (X) distance between the cooktop and the oven.

For complete installation details refer to the installation manual at us.bertazzoni.com or ca.bertazzoni.com