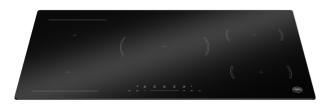

## PE365INDXV

36" INDUCTION COOKTOP XV BLACK GLASS

bertazzoni.com

| PRODUCT FEATURES                |                                                                                                                                                                                                             |
|---------------------------------|-------------------------------------------------------------------------------------------------------------------------------------------------------------------------------------------------------------|
| СООКТОР                         |                                                                                                                                                                                                             |
| Maintop                         | 5 induction zones                                                                                                                                                                                           |
| Heating zone power              | Front Left Ø 7" 2000W (2500 W booster)<br>Back Left Ø 7" 2000W (2500 W booster)<br>Center Ø 11" 2700W (3700 W booster)<br>Front Right Ø 7" 1400W (1800 W booster)<br>Back Right Ø 7" 2700W (3200 W booster) |
| Controls                        | Touch-through-glass slider                                                                                                                                                                                  |
| Bridge function                 | Yes                                                                                                                                                                                                         |
| Timer                           | Timed cooking function option for each induction zone                                                                                                                                                       |
| Power levels                    | 9 + Booster                                                                                                                                                                                                 |
| Stop & Recall function          | yes                                                                                                                                                                                                         |
| Auto-Stop                       | yes                                                                                                                                                                                                         |
| Residual Heat indicator         | yes                                                                                                                                                                                                         |
| TECHNICAL SPECIFICAT            | ΓIONS                                                                                                                                                                                                       |
| Electrical supply               | 208 - 240 V 60 HZ - 10400 W<br>45 Amp dedicated circuit                                                                                                                                                     |
| Power connection                | Hardwired with 40 3/16" power cord                                                                                                                                                                          |
| Certification                   | ETL                                                                                                                                                                                                         |
| Packaging dimensions and weight | W 38.58"<br>H 23.82"<br>D 6.69"<br>50.7 lbs                                                                                                                                                                 |

Experience instantaneous touch-through glass precision control

Select individual induction heating zones up to 3700 Watt performance reducing time-to-boil by up to 50%

Benefit from maximized cookware size accomodation 1 full surface bridge function setting with up to 5000 Watts with booster

Have full control over the cooking process with timer functions for each heating zone

Enjoy the utmost in easy cleaning of the tempered ceramic glass surface