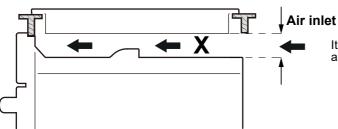

## **PRODUCT AND CUTOUT DIMENSIONS**

\* minimum dimension to be grante

It is very important to keep 2 3/4" (X) distance between the cooktop and the oven.

For complete installation details refer to the installation manual at us.bertazzoni.com or ca.bertazzoni.com