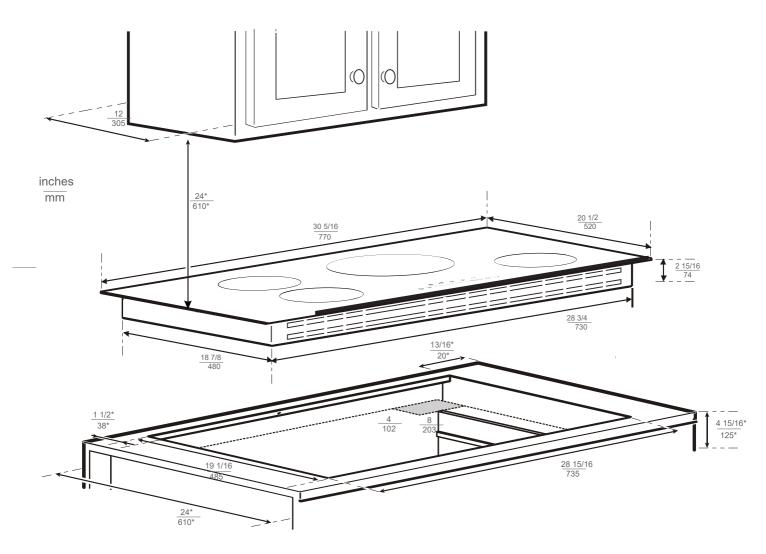

## **PRODUCT AND CUTOUT DIMENSIONS**

\* minimum dimension to be grante

It is very important to keep 2 3/4" (X) distance between the cooktop and the oven.

For complete installation details refer to the installation manual at us.bertazzoni.com or ca.bertazzoni.com