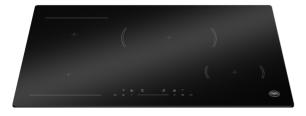

## PE304INDXV

30" INDUCTION COOKTOP XV BLACK GLASS

Experience instantaneous touch-through glass precision control

Select individual induction heating zones up to 3600 Watt performance reducing time-to-boil by up to 50%

Benefit from maximized cookware size accomodation 1 full surface bridge function setting with up to 5000 Watts with booster

Have full control over the cooking process with timer functions for each heating zone

Enjoy the utmost in easy cleaning of the tempered ceramic glass surface

| PRODUCT FEATURES        |                                                                                                                                                                  |
|-------------------------|------------------------------------------------------------------------------------------------------------------------------------------------------------------|
| СООКТОР                 |                                                                                                                                                                  |
| Maintop                 | 4 induction zones                                                                                                                                                |
| Heating zone power      | Front Left Ø 7" 2000W (2500 W booster)<br>Back Left Ø 7" 2000W (2500 W booster)<br>Center Ø 11" 2700W (3600 W booster)<br>Front Right Ø 7" 1500W (2000 W booster |
| Controls                | Touch-through-glass slider                                                                                                                                       |
| Bridge function         | Yes                                                                                                                                                              |
| Timer                   | Timed cooking function option for each induction zone                                                                                                            |
| Power levels            | 9 + booster                                                                                                                                                      |
| Stop & Recall function  | Yes                                                                                                                                                              |
| Auto-Stop               | Yes                                                                                                                                                              |
| Residual Heat indicator | Yes                                                                                                                                                              |
| TECHNICAL SPECIFICA     | ATIONS                                                                                                                                                           |