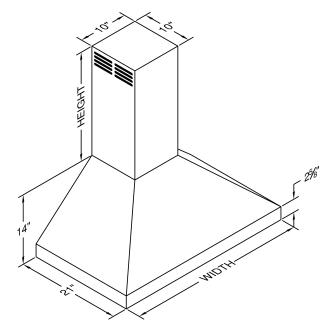

Special Notes: LED GU10 lighting. This model is not available with heat lamps. Shown with ARS duct cover (sold separately). ARS duct covers are available in 8' & 9' ceiling sizes.

| WIDTH:    | 30" |
|-----------|-----|
| DEPTH:    | 21" |
| HEIGHT:   | 14" |
| CFM:      | n/a |
| SONES:    | n/a |
| AMPS:     | 3.5 |
| # LIGHTS: | 2   |