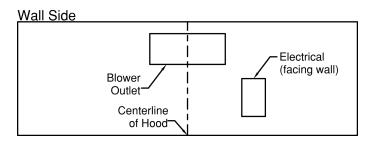

Special Notes: LED GU10 lighting. This model is not available with heat lamps. Shown with ARS duct cover (sold separately). ARS duct covers are available in 8' & 9' ceiling sizes.

| WIDTH:    | 30" |
|-----------|-----|
| DEPTH:    | 21" |
| HEIGHT:   | 14" |
| CFM:      | n/a |
| SONES:    | n/a |
| AMPS:     | 3.5 |
| # LIGHTS: | 2   |



## **CONNECTION DIAGRAM**





## **REC. MOUNTING HEIGHT\***



\* Exceeding recommended mounting height may compromise performance.

## **ELECTRICAL/MECHANICAL SPECIFICATIONS FOR BLOWER UNIT**

| MODEL      | VOLTS | AMPS+ | HZ | RPM  | CFM SP@0.0" | EQUIV CFM\$ | CFM SP@0.1" | CFM SP@0.2" | CFM SP@0.3" | MIN. ROUND<br>DUCT SIZE | SONES# |
|------------|-------|-------|----|------|-------------|-------------|-------------|-------------|-------------|-------------------------|--------|
| K250 (ARS) | 115   | 3.5   | 60 | 1550 | n/a         | n/a         | n/a         | n/a         | n/a         | n/a                     | n/a    |

<sup>+</sup> This model is equipped with LED GU10 lighting: (2 lights: 30" - 41", 3 lights: 42" - 48").