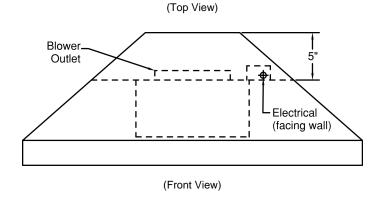

Special Notes: LED GU10 lighting. This model is not available with heat lamps. Shown with ARS duct cover (sold separately). ARS duct covers are available in 8' & 9' ceiling sizes.

| WIDTH:    | 30" |
|-----------|-----|
| DEPTH:    | 21" |
| HEIGHT:   | 14" |
| CFM:      | n/a |
| SONES:    | n/a |
| AMPS:     | 3.5 |
| # LIGHTS: | 2   |



## **CONNECTION DIAGRAM**





## **REC. MOUNTING HEIGHT\***



\* Exceeding recommended mounting height may compromise performance.

## **ELECTRICAL/MECHANICAL SPECIFICATIONS FOR BLOWER UNIT**

| MODEL      | VOLTS | AMPS+ | HZ | RPM  | CFM SP@0.0" | EQUIV CFM\$ | CFM SP@0.1" | CFM SP@0.2" | CFM SP@0.3" | MIN. ROUND<br>DUCT SIZE | SONES# |
|------------|-------|-------|----|------|-------------|-------------|-------------|-------------|-------------|-------------------------|--------|
| K250 (ARS) | 115   | 3.5   | 60 | 1550 | n/a         | n/a         | n/a         | n/a         | n/a         | n/a                     | n/a    |

<sup>+</sup> This model is equipped with LED GU10 lighting: (2 lights: 30" - 41", 3 lights: 42" - 48").