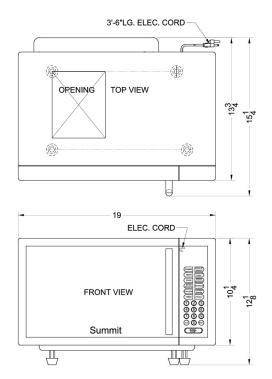

### **OTR24 Specifications:**

| Overview                       |                   |
|--------------------------------|-------------------|
| Nominal Width                  | 24.0" (61 cm)     |
| Nominal Depth                  | 14.0" (36 cm)     |
| Nominal Height                 | 16.0" (41 cm)     |
| Height of Cabinet              | 15.13" (38 cm)    |
| Width                          | 23.38" (59 cm)    |
| Depth                          | 13.75" (35 cm)    |
| Depth with Handle              | 15.25" (39 cm)    |
| Capacity                       | 0.9 cu.ft. (25 L) |
| Door                           | Stainless Steel   |
| Cabinet                        | Stainless Steel   |
| US Electrical Safety           | UL                |
| Canadian Electrical Safety     | ULC               |
| Amps                           | 12.0              |
| Voltage/Frequency              | 115 V AC/60 Hz    |
| Weight                         | 33.0 lbs. (15 kg) |
| Parts & Labor Warranty         | 90 Days           |
| UPC                            | 761101021409      |
| Microwave                      |                   |
| Туре                           | Built-In          |
| Wattage                        | 900.0             |
| Controls                       | Digital           |
| Digital Display                | Yes               |
| Turntable Diameter             | 10.5" (27 cm)     |
| Specialized Cooking<br>Buttons | Yes               |
| Interior Height                | 8.0" (20 cm)      |
| Interior Width                 | 12.0" (30 cm)     |
|                                |                   |