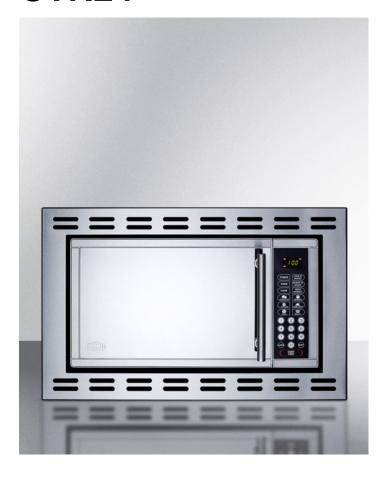

# **OTR24**

15.13" x 23.38" x 13.75" (H x W x D)

Built-in microwave oven for enclosed installation

#### **Highlights:**

Designed for complete built-in installation in 24 inch cabinet spaces

Durable stainless steel frame included for an elegant front

Professional installation required

#### **Product Features:**

| Built-In Microwave Oven             | Microwave ships with a trim kit designed to allow installation in 24" wide cabinet openings |  |
|-------------------------------------|---------------------------------------------------------------------------------------------|--|
| Built-in installation               | Must be fully enclosed in a cabinet or shelf for safe operation                             |  |
| Stainless steel frame               | Included with the microwave to help fit the overall unit into standard 24" wide spaces      |  |
| Mirror finish door                  | Dark-tinted reflective glass adds modern style to the kitchen                               |  |
| Professional stainless steel handle | Easy-to-grab stainless steel handle adds a touch of luxury                                  |  |
| Multiple power levels               | Digital controls let you set the heat with ease                                             |  |
| Cook Menu                           | Options include popcorn, pizza, beverage heating and more                                   |  |
| Defrost options                     | Defrost by weight or time or choose the convenient Speed Defrost for decreased cook time    |  |
| End of cycle buzzer                 | Audible buzz lets you know when the time is up                                              |  |