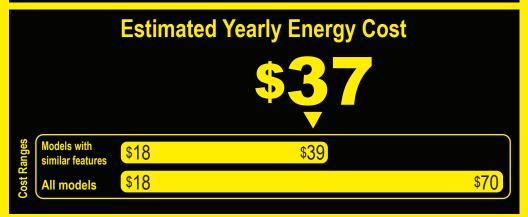

- Your cost will depend on your utility rates and use.
- Both cost ranges based on models of similar size capacity.
- Models with similar features have automatic defrost, side-mounted freezer, and no through-the-door ice.
- Estimated energy cost based on a national average electricity cost of 12 cents per kWh.