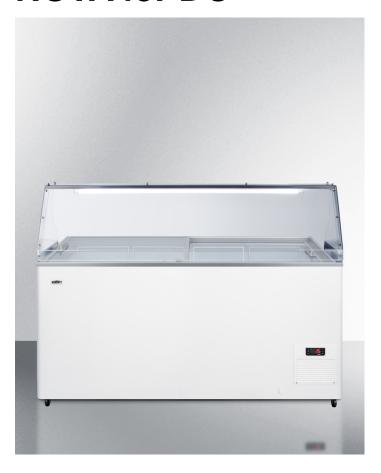

## **NOVA45PDC**

45.5" x 53" x 27.25" (H x W x D)

53" wide fully assembled commercial dipping cabinet made in Europe with digital thermostat, sneezeguard, and light

## **Highlights:**

Fully assembled dipping cabinet with durable polycarbonate sneezeguard and light

Digital thermostat for easy temperature control, with a wide range between -13 and 23°F to accommodate ice cream, gelato, and other frozen treats

Tub holder baskets for convenient ice cream storage