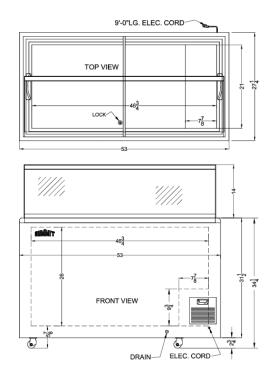

## **NOVA45PDC Specifications:**

| Overview                                                                                                                                                              |                                                                                               |
|-----------------------------------------------------------------------------------------------------------------------------------------------------------------------|-----------------------------------------------------------------------------------------------|
| Height of Cabinet                                                                                                                                                     | 45.5" (116 cm)                                                                                |
| Width                                                                                                                                                                 | 53.0" (135 cm)                                                                                |
| Depth                                                                                                                                                                 | 27.25" (69 cm)                                                                                |
| Capacity                                                                                                                                                              | 14.1 cu.ft. (399 L)                                                                           |
| Defrost Type                                                                                                                                                          | Manual                                                                                        |
| Door                                                                                                                                                                  | Glass                                                                                         |
| Cabinet                                                                                                                                                               | White                                                                                         |
| US Electrical Safety                                                                                                                                                  | UL                                                                                            |
| Canadian Electrical<br>Safety                                                                                                                                         | ULC                                                                                           |
| Sanitation                                                                                                                                                            | UL-S                                                                                          |
| Amps                                                                                                                                                                  | 7.2                                                                                           |
| Voltage/Frequency                                                                                                                                                     | 115 V AC/60 Hz                                                                                |
| Weight                                                                                                                                                                | 160.0 lbs. (73 kg)                                                                            |
| Parts & Labor Warranty                                                                                                                                                | 1 Year                                                                                        |
| Compressor Warranty                                                                                                                                                   | 5 Years                                                                                       |
| UPC                                                                                                                                                                   | 761101060170                                                                                  |
| Freezer                                                                                                                                                               |                                                                                               |
| 1 1 CCZCI                                                                                                                                                             |                                                                                               |
| Door Swing                                                                                                                                                            | Sliding                                                                                       |
|                                                                                                                                                                       | Sliding<br>26.0" (66 cm)                                                                      |
| Door Swing                                                                                                                                                            |                                                                                               |
| Door Swing<br>Interior Height                                                                                                                                         | 26.0" (66 cm)                                                                                 |
| Door Swing Interior Height Interior Width                                                                                                                             | 26.0" (66 cm)<br>46.75" (119 cm)                                                              |
| Door Swing Interior Height Interior Width Interior Depth                                                                                                              | 26.0" (66 cm)<br>46.75" (119 cm)<br>21.0" (53 cm)                                             |
| Door Swing Interior Height Interior Width Interior Depth Thermostat Type                                                                                              | 26.0" (66 cm) 46.75" (119 cm) 21.0" (53 cm) Digital                                           |
| Door Swing Interior Height Interior Width Interior Depth Thermostat Type Refrigerant Type                                                                             | 26.0" (66 cm) 46.75" (119 cm) 21.0" (53 cm) Digital R290                                      |
| Door Swing Interior Height Interior Width Interior Depth Thermostat Type Refrigerant Type Refrigerant Amount                                                          | 26.0" (66 cm) 46.75" (119 cm) 21.0" (53 cm) Digital R290 3.03 oz.                             |
| Door Swing Interior Height Interior Width Interior Depth Thermostat Type Refrigerant Type Refrigerant Amount High Side PSI                                            | 26.0" (66 cm) 46.75" (119 cm) 21.0" (53 cm) Digital R290 3.03 oz. 345.0                       |
| Door Swing Interior Height Interior Width Interior Depth Thermostat Type Refrigerant Type Refrigerant Amount High Side PSI Low Side PSI                               | 26.0" (66 cm) 46.75" (119 cm) 21.0" (53 cm) Digital R290 3.03 oz. 345.0 140.0                 |
| Door Swing Interior Height Interior Width Interior Depth Thermostat Type Refrigerant Type Refrigerant Amount High Side PSI Low Side PSI Wheels                        | 26.0" (66 cm) 46.75" (119 cm) 21.0" (53 cm) Digital R290 3.03 oz. 345.0 140.0                 |
| Door Swing Interior Height Interior Width Interior Depth Thermostat Type Refrigerant Type Refrigerant Amount High Side PSI Low Side PSI Wheels Compressor Step Height | 26.0" (66 cm) 46.75" (119 cm) 21.0" (53 cm) Digital R290 3.03 oz. 345.0 140.0 4 9.75" (25 cm) |