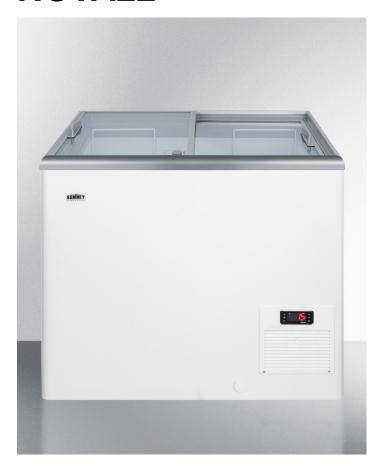

## NOVA22

31.5" x 30" x 27.25" (H x W x D)

Flat top commercial ice cream freezer with sliding glass lid, digital thermostat, novelty baskets, and 7.2 cu.ft. capacity

## **Highlights:**

Digital controls offer easy and intuitive temperature management

Baskets included for convenient storage

Commercially listed to NSF-7 standards

## **Product Features:**

| Commercially approved  | UL-S listed to NSF-7 Standards for use in commercial establishments                              |  |
|------------------------|--------------------------------------------------------------------------------------------------|--|
| Digital thermostat     | Electronic controls for more precise temperature management                                      |  |
| Wide temperature range | Digital thermostat can be set between -13 and +23°F to accommodate a variety of frozen treats    |  |
| Baskets included       | Two epoxy-coated wire baskets included to store novelty items                                    |  |
| Sliding glass lid      | Two tempered glass lids on ball-bearing glides slide open and closed easily for added efficiency |  |
| Strong insulation      | 3" thick insulation helps to ensure items stay cold                                              |  |
| Manual defrost         | Static cooling system for improved temperature stability                                         |  |
| Removable lock         | A keyed lock is included for optional use                                                        |  |
| Steel interior         | Durable construction in a white finish for easy visibility                                       |  |