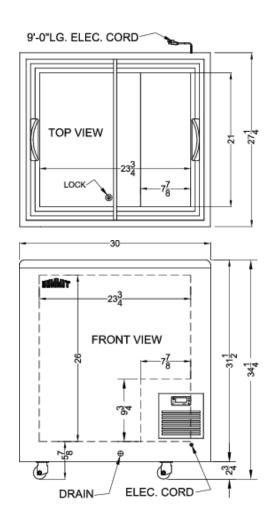

## **NOVA22 Specifications:**

| Height of Cabinet         31.5" (80 cm)           Width         30.0" (76 cm)           Depth         27.25" (69 cm)           Capacity         7.2 cu.ft. (204 L)           Defrost Type         Manual           Door         Glass           Cabinet         White           US Electrical Safety         UL           Canadian Electrical Safety         ULC           Sanitation         UL-S           Amps         7.2           Voltage/Frequency         115 V AC/60 Hz           Weight         110.0 lbs. (50 kg)           Parts & Labor Warranty         1 Year           Compressor Warranty         5 Years           UPC         761101064925           Freezer         Door Swing         Sliding           Interior Height         26.0" (66 cm)           Interior Width         23.75" (60 cm)           Interior Depth         21.0" (53 cm)           Thermostat Type         R290           Refrigerant Type         R290           Refrigerant Amount         3.03 oz.           High Side PSI         345.0           Low Side PSI         140.0           Compressor Step Width         7.88" (20 cm)           Compre | Overview               |                    |  |
|--------------------------------------------------------------------------------------------------------------------------------------------------------------------------------------------------------------------------------------------------------------------------------------------------------------------------------------------------------------------------------------------------------------------------------------------------------------------------------------------------------------------------------------------------------------------------------------------------------------------------------------------------------------------------------------------------------------------------------------------------------------------------------------------------------------------------------------------------------------------------------------------------------------------------------------------------------------------------------------------------------------------------------------------------------------------------------------------------------------------------------------------------|------------------------|--------------------|--|
| Depth         27.25" (69 cm)           Capacity         7.2 cu.ft. (204 L)           Defrost Type         Manual           Door         Glass           Cabinet         White           US Electrical Safety         UL           Canadian Electrical Safety         ULC           Sanitation         UL-S           Amps         7.2           Voltage/Frequency         115 V AC/60 Hz           Weight         110.0 lbs. (50 kg)           Parts & Labor Warranty         1 Year           Compressor Warranty         5 Years           UPC         761101064925           Freezer         Door Swing         Sliding           Interior Height         26.0" (66 cm)           Interior Width         23.75" (60 cm)           Interior Depth         21.0" (53 cm)           Thermostat Type         Digital           Refrigerant Type         R290           Refrigerant Amount         3.03 oz.           High Side PSI         140.0           Compressor Step Height         9.75" (25 cm)           Compressor Step Width         7.88" (20 cm)           Compressor Step Depth         21.0" (53 cm)                               | Height of Cabinet      | 31.5" (80 cm)      |  |
| Capacity 7.2 cu.ft. (204 L)  Defrost Type Manual  Door Glass  Cabinet White  US Electrical Safety UL  Canadian Electrical Safety Sanitation UL-S  Amps 7.2  Voltage/Frequency 115 V AC/60 Hz  Weight 110.0 lbs. (50 kg)  Parts & Labor Warranty 1 Year  Compressor Warranty 5 Years  UPC 761101064925  Freezer  Door Swing Sliding  Interior Height 26.0" (66 cm)  Interior Width 23.75" (60 cm)  Interior Depth 21.0" (53 cm)  Thermostat Type Digital  Refrigerant Type R290  Refrigerant Amount 3.03 oz.  High Side PSI 140.0  Compressor Step Height 9.75" (25 cm)  Compressor Step Width 7.88" (20 cm)  Compressor Step Depth 21.0" (53 cm)                                                                                                                                                                                                                                                                                                                                                                                                                                                                                                 | Width                  | 30.0" (76 cm)      |  |
| Defrost Type Manual Door Glass Cabinet White US Electrical Safety UL Canadian Electrical Safety Sanitation UL-S Amps 7.2 Voltage/Frequency 115 V AC/60 Hz Weight 110.0 lbs. (50 kg) Parts & Labor Warranty 1 Year Compressor Warranty 5 Years UPC 761101064925 Freezer Door Swing Sliding Interior Height 26.0" (66 cm) Interior Width 23.75" (60 cm) Interior Depth 21.0" (53 cm) Thermostat Type R290 Refrigerant Amount 3.03 oz. High Side PSI 140.0 Compressor Step Height 9.75" (25 cm) Compressor Step Width 7.88" (20 cm) Compressor Step Depth 21.0" (53 cm)                                                                                                                                                                                                                                                                                                                                                                                                                                                                                                                                                                             | Depth                  | 27.25" (69 cm)     |  |
| Door Glass Cabinet White US Electrical Safety UL Canadian Electrical Safety Sanitation UL-S Amps 7.2 Voltage/Frequency 115 V AC/60 Hz Weight 110.0 lbs. (50 kg) Parts & Labor Warranty 1 Year Compressor Warranty 5 Years UPC 761101064925 Freezer Door Swing Sliding Interior Height 26.0" (66 cm) Interior Width 23.75" (60 cm) Interior Depth 21.0" (53 cm) Thermostat Type Digital Refrigerant Type R290 Refrigerant Amount 3.03 oz. High Side PSI 140.0 Compressor Step Height 9.75" (25 cm) Compressor Step Width 7.88" (20 cm) Compressor Step Depth 21.0" (53 cm)                                                                                                                                                                                                                                                                                                                                                                                                                                                                                                                                                                        | Capacity               | 7.2 cu.ft. (204 L) |  |
| Cabinet White US Electrical Safety UL Canadian Electrical Safety Sanitation UL-S Amps 7.2 Voltage/Frequency 115 V AC/60 Hz Weight 110.0 lbs. (50 kg) Parts & Labor Warranty 1 Year Compressor Warranty 5 Years UPC 761101064925 Freezer Door Swing Sliding Interior Height 26.0" (66 cm) Interior Width 23.75" (60 cm) Interior Depth 21.0" (53 cm) Thermostat Type Digital Refrigerant Type R290 Refrigerant Amount 3.03 oz. High Side PSI 140.0 Compressor Step Height 9.75" (25 cm) Compressor Step Width 7.88" (20 cm) Compressor Step Depth 21.0" (53 cm)                                                                                                                                                                                                                                                                                                                                                                                                                                                                                                                                                                                   | Defrost Type           | Manual             |  |
| US Electrical Safety Canadian Electrical Safety Sanitation UL-S Amps 7.2 Voltage/Frequency US Electrical Safety Sanitation UL-S Amps 7.2 Voltage/Frequency 115 V AC/60 Hz Weight 110.0 lbs. (50 kg) Parts & Labor Warranty 1 Year Compressor Warranty 5 Years UPC 761101064925 Freezer Door Swing Sliding Interior Height 26.0" (66 cm) Interior Width 23.75" (60 cm) Interior Depth 21.0" (53 cm) Thermostat Type Digital Refrigerant Type Refrigerant Amount 3.03 oz. High Side PSI 140.0 Compressor Step Height Compressor Step Width 7.88" (20 cm) Compressor Step Depth 21.0" (53 cm)                                                                                                                                                                                                                                                                                                                                                                                                                                                                                                                                                       | Door                   | Glass              |  |
| Canadian Electrical Safety  Sanitation  UL-S  Amps  7.2  Voltage/Frequency  115 V AC/60 Hz  Weight  110.0 lbs. (50 kg)  Parts & Labor Warranty  Compressor Warranty  1 Year  Compressor Warranty  5 Years  UPC  761101064925  Freezer  Door Swing  Sliding Interior Height  26.0" (66 cm) Interior Width  23.75" (60 cm) Interior Depth  21.0" (53 cm)  Thermostat Type  Digital  Refrigerant Type  Refrigerant Amount  3.03 oz.  High Side PSI  Low Side PSI  140.0  Compressor Step Height  7.88" (20 cm)  Compressor Step Depth  21.0" (53 cm)                                                                                                                                                                                                                                                                                                                                                                                                                                                                                                                                                                                                | Cabinet                | White              |  |
| Safety           Sanitation         UL-S           Amps         7.2           Voltage/Frequency         115 V AC/60 Hz           Weight         110.0 lbs. (50 kg)           Parts & Labor Warranty         1 Year           Compressor Warranty         5 Years           UPC         761101064925           Freezer         Door Swing         Sliding           Interior Height         26.0" (66 cm)           Interior Width         23.75" (60 cm)           Interior Depth         21.0" (53 cm)           Thermostat Type         Digital           Refrigerant Type         R290           Refrigerant Amount         3.03 oz.           High Side PSI         345.0           Low Side PSI         140.0           Compressor Step Height         9.75" (25 cm)           Compressor Step Width         7.88" (20 cm)           Compressor Step Depth         21.0" (53 cm)                                                                                                                                                                                                                                                            | US Electrical Safety   | UL                 |  |
| Amps         7.2           Voltage/Frequency         115 V AC/60 Hz           Weight         110.0 lbs. (50 kg)           Parts & Labor Warranty         1 Year           Compressor Warranty         5 Years           UPC         761101064925           Freezer           Door Swing         Sliding           Interior Height         26.0" (66 cm)           Interior Width         23.75" (60 cm)           Interior Depth         21.0" (53 cm)           Thermostat Type         Digital           Refrigerant Type         R290           Refrigerant Amount         3.03 oz.           High Side PSI         345.0           Low Side PSI         140.0           Compressor Step Height         9.75" (25 cm)           Compressor Step Width         7.88" (20 cm)           Compressor Step Depth         21.0" (53 cm)                                                                                                                                                                                                                                                                                                             |                        | ULC                |  |
| Voltage/Frequency         115 V AC/60 Hz           Weight         110.0 lbs. (50 kg)           Parts & Labor Warranty         1 Year           Compressor Warranty         5 Years           UPC         761101064925           Freezer           Door Swing         Sliding           Interior Height         26.0" (66 cm)           Interior Width         23.75" (60 cm)           Interior Depth         21.0" (53 cm)           Thermostat Type         Digital           Refrigerant Type         R290           Refrigerant Amount         3.03 oz.           High Side PSI         345.0           Low Side PSI         140.0           Compressor Step Height         9.75" (25 cm)           Compressor Step Width         7.88" (20 cm)           Compressor Step Depth         21.0" (53 cm)                                                                                                                                                                                                                                                                                                                                        | Sanitation             | UL-S               |  |
| Weight         110.0 lbs. (50 kg)           Parts & Labor Warranty         1 Year           Compressor Warranty         5 Years           UPC         761101064925           Freezer           Door Swing         Sliding           Interior Height         26.0" (66 cm)           Interior Width         23.75" (60 cm)           Interior Depth         21.0" (53 cm)           Thermostat Type         Digital           Refrigerant Type         R290           Refrigerant Amount         3.03 oz.           High Side PSI         345.0           Low Side PSI         140.0           Compressor Step Height         9.75" (25 cm)           Compressor Step Width         7.88" (20 cm)           Compressor Step Depth         21.0" (53 cm)                                                                                                                                                                                                                                                                                                                                                                                           | Amps                   | 7.2                |  |
| Parts & Labor Warranty         1 Year           Compressor Warranty         5 Years           UPC         761101064925           Freezer         Preezer           Door Swing         Sliding           Interior Height         26.0" (66 cm)           Interior Width         23.75" (60 cm)           Interior Depth         21.0" (53 cm)           Thermostat Type         Digital           Refrigerant Type         R290           Refrigerant Amount         3.03 oz.           High Side PSI         345.0           Low Side PSI         140.0           Compressor Step Height         9.75" (25 cm)           Compressor Step Width         7.88" (20 cm)           Compressor Step Depth         21.0" (53 cm)                                                                                                                                                                                                                                                                                                                                                                                                                       | Voltage/Frequency      | 115 V AC/60 Hz     |  |
| Compressor Warranty         5 Years           UPC         761101064925           Freezer         Preezer           Door Swing         Sliding           Interior Height         26.0" (66 cm)           Interior Width         23.75" (60 cm)           Interior Depth         21.0" (53 cm)           Thermostat Type         Digital           Refrigerant Type         R290           Refrigerant Amount         3.03 oz.           High Side PSI         345.0           Low Side PSI         140.0           Compressor Step Height         9.75" (25 cm)           Compressor Step Width         7.88" (20 cm)           Compressor Step Depth         21.0" (53 cm)                                                                                                                                                                                                                                                                                                                                                                                                                                                                       | Weight                 | 110.0 lbs. (50 kg) |  |
| UPC         761101064925           Freezer         Freezer           Door Swing         Sliding           Interior Height         26.0" (66 cm)           Interior Width         23.75" (60 cm)           Interior Depth         21.0" (53 cm)           Thermostat Type         Digital           Refrigerant Type         R290           Refrigerant Amount         3.03 oz.           High Side PSI         345.0           Low Side PSI         140.0           Compressor Step Height         9.75" (25 cm)           Compressor Step Width         7.88" (20 cm)           Compressor Step Depth         21.0" (53 cm)                                                                                                                                                                                                                                                                                                                                                                                                                                                                                                                     | Parts & Labor Warranty | 1 Year             |  |
| Freezer  Door Swing Sliding Interior Height 26.0" (66 cm) Interior Width 23.75" (60 cm) Interior Depth 21.0" (53 cm) Thermostat Type Digital Refrigerant Type R290 Refrigerant Amount 3.03 oz. High Side PSI 345.0 Low Side PSI 140.0 Compressor Step Height 9.75" (25 cm) Compressor Step Width 7.88" (20 cm) Compressor Step Depth 21.0" (53 cm)                                                                                                                                                                                                                                                                                                                                                                                                                                                                                                                                                                                                                                                                                                                                                                                               | Compressor Warranty    | 5 Years            |  |
| Door Swing Sliding Interior Height 26.0" (66 cm) Interior Width 23.75" (60 cm) Interior Depth 21.0" (53 cm) Thermostat Type Digital Refrigerant Type R290 Refrigerant Amount 3.03 oz. High Side PSI 345.0 Low Side PSI 140.0 Compressor Step Height 9.75" (25 cm) Compressor Step Width 7.88" (20 cm) Compressor Step Depth 21.0" (53 cm)                                                                                                                                                                                                                                                                                                                                                                                                                                                                                                                                                                                                                                                                                                                                                                                                        | UPC                    | 761101064925       |  |
| Interior Height 26.0" (66 cm) Interior Width 23.75" (60 cm) Interior Depth 21.0" (53 cm) Thermostat Type Digital Refrigerant Type R290 Refrigerant Amount 3.03 oz. High Side PSI 345.0 Low Side PSI 140.0 Compressor Step Height 9.75" (25 cm) Compressor Step Width 7.88" (20 cm) Compressor Step Depth 21.0" (53 cm)                                                                                                                                                                                                                                                                                                                                                                                                                                                                                                                                                                                                                                                                                                                                                                                                                           | Freezer                |                    |  |
| Interior Width 23.75" (60 cm) Interior Depth 21.0" (53 cm) Thermostat Type Digital Refrigerant Type R290 Refrigerant Amount 3.03 oz. High Side PSI 345.0 Low Side PSI 140.0 Compressor Step Height 9.75" (25 cm) Compressor Step Width 7.88" (20 cm) Compressor Step Depth 21.0" (53 cm)                                                                                                                                                                                                                                                                                                                                                                                                                                                                                                                                                                                                                                                                                                                                                                                                                                                         | Door Swing             | Sliding            |  |
| Interior Depth 21.0" (53 cm) Thermostat Type Digital Refrigerant Type R290 Refrigerant Amount 3.03 oz. High Side PSI 345.0 Low Side PSI 140.0 Compressor Step Height 9.75" (25 cm) Compressor Step Width 7.88" (20 cm) Compressor Step Depth 21.0" (53 cm)                                                                                                                                                                                                                                                                                                                                                                                                                                                                                                                                                                                                                                                                                                                                                                                                                                                                                       | Interior Height        | 26.0" (66 cm)      |  |
| Thermostat Type Digital Refrigerant Type R290 Refrigerant Amount 3.03 oz. High Side PSI 345.0 Low Side PSI 140.0 Compressor Step Height 9.75" (25 cm) Compressor Step Width 7.88" (20 cm) Compressor Step Depth 21.0" (53 cm)                                                                                                                                                                                                                                                                                                                                                                                                                                                                                                                                                                                                                                                                                                                                                                                                                                                                                                                    | Interior Width         | 23.75" (60 cm)     |  |
| Refrigerant Type R290 Refrigerant Amount 3.03 oz. High Side PSI 345.0 Low Side PSI 140.0 Compressor Step Height 9.75" (25 cm) Compressor Step Width 7.88" (20 cm) Compressor Step Depth 21.0" (53 cm)                                                                                                                                                                                                                                                                                                                                                                                                                                                                                                                                                                                                                                                                                                                                                                                                                                                                                                                                            | Interior Depth         | 21.0" (53 cm)      |  |
| Refrigerant Amount 3.03 oz.  High Side PSI 345.0  Low Side PSI 140.0  Compressor Step Height 9.75" (25 cm)  Compressor Step Width 7.88" (20 cm)  Compressor Step Depth 21.0" (53 cm)                                                                                                                                                                                                                                                                                                                                                                                                                                                                                                                                                                                                                                                                                                                                                                                                                                                                                                                                                             | Thermostat Type        | Digital            |  |
| High Side PSI 345.0  Low Side PSI 140.0  Compressor Step Height 9.75" (25 cm)  Compressor Step Width 7.88" (20 cm)  Compressor Step Depth 21.0" (53 cm)                                                                                                                                                                                                                                                                                                                                                                                                                                                                                                                                                                                                                                                                                                                                                                                                                                                                                                                                                                                          | Refrigerant Type       | R290               |  |
| Low Side PSI 140.0  Compressor Step Height 9.75" (25 cm)  Compressor Step Width 7.88" (20 cm)  Compressor Step Depth 21.0" (53 cm)                                                                                                                                                                                                                                                                                                                                                                                                                                                                                                                                                                                                                                                                                                                                                                                                                                                                                                                                                                                                               | Refrigerant Amount     | 3.03 oz.           |  |
| Compressor Step Height 9.75" (25 cm)  Compressor Step Width 7.88" (20 cm)  Compressor Step Depth 21.0" (53 cm)                                                                                                                                                                                                                                                                                                                                                                                                                                                                                                                                                                                                                                                                                                                                                                                                                                                                                                                                                                                                                                   | High Side PSI          | 345.0              |  |
| Compressor Step Width 7.88" (20 cm)  Compressor Step Depth 21.0" (53 cm)                                                                                                                                                                                                                                                                                                                                                                                                                                                                                                                                                                                                                                                                                                                                                                                                                                                                                                                                                                                                                                                                         | Low Side PSI           | 140.0              |  |
| Compressor Step Depth 21.0" (53 cm)                                                                                                                                                                                                                                                                                                                                                                                                                                                                                                                                                                                                                                                                                                                                                                                                                                                                                                                                                                                                                                                                                                              | Compressor Step Height | 9.75" (25 cm)      |  |
|                                                                                                                                                                                                                                                                                                                                                                                                                                                                                                                                                                                                                                                                                                                                                                                                                                                                                                                                                                                                                                                                                                                                                  | Compressor Step Width  | 7.88" (20 cm)      |  |
| Temperature Range -13 to 23°F                                                                                                                                                                                                                                                                                                                                                                                                                                                                                                                                                                                                                                                                                                                                                                                                                                                                                                                                                                                                                                                                                                                    | Compressor Step Depth  | 21.0" (53 cm)      |  |
|                                                                                                                                                                                                                                                                                                                                                                                                                                                                                                                                                                                                                                                                                                                                                                                                                                                                                                                                                                                                                                                                                                                                                  | Tarana anaturna Danana | -13 to 23°F        |  |