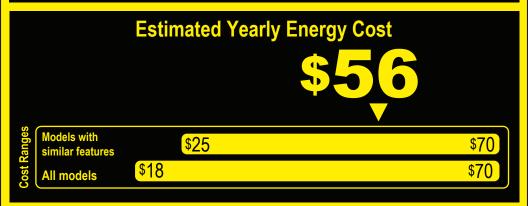

- Your cost will depend on your utility rates and use.
- Both cost ranges based on models of similar size capacity.
- Models with similar features have automatic defrost.
  Estimated energy cost based on a national average electricity cost
- of 12 cents per kWh.