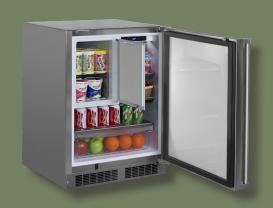

#### MAIN FEATURES

- 3.9 cu ft. capacity holds up to 72 cans (12-oz)
- 1 cu ft. freezer holds up to 12 pints of ice cream
- · 2 half-width cantilevered shelves and 1 full-width fixed shelf
- · MaxStore bin stores loose items
- Cantilevered shelving system can hold up to 35 lbs and features 11 adjustable heights
- Dynamic cooling technology delivers rapid cool down, frostfree operation, and temperature stability
- Digital controls allow you to select a refrigerator temperature from 34°F to 42°F
- · Door ajar and high/low temperature alerts
- · Arctic white LED theater-style lighting
- · Arctic white interior
- · Door lock provides added security
- · Reversible door allows for right or left swing
- · Designed for outdoor use