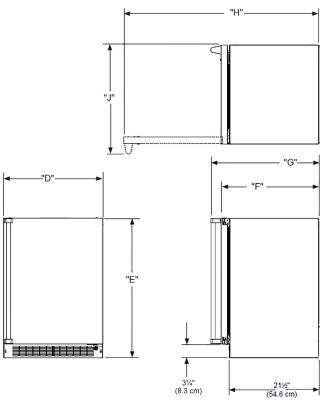

## **DIMENSIONAL DRAWINGS**

| ROUGH IN DIMENSIONS* |                      |         |  |  |  |  |  |
|----------------------|----------------------|---------|--|--|--|--|--|
| "A"                  | "B"                  | "C"     |  |  |  |  |  |
| 24"                  | 34" to 35"           | 24"     |  |  |  |  |  |
| (61 cm)              | (86.4 cm to 88.9 cm) | (61 cm) |  |  |  |  |  |

| CABINET DIMENSIONS* |                    |           |           |            |         |  |  |  |  |
|---------------------|--------------------|-----------|-----------|------------|---------|--|--|--|--|
| "D"                 | "E"                | "F"       | "G"       | "H"        | "J"     |  |  |  |  |
| 23-7/8"             | 33-3/4" to 34-3/4" | 23-3/4"   | 26-1/4"   | 46-3/8"    | 26-3/8" |  |  |  |  |
| (60.7 cm)           | (84.5 cm to 87 cm) | (60.3 cm) | (66.2 cm) | (117.8 cm) | (67 cm) |  |  |  |  |