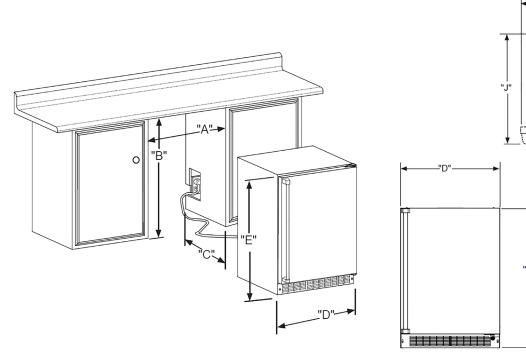

## **DIMENSIONAL DRAWINGS**

| ROUGH IN DIMENSIONS* |                      |         |  |  |  |  |  |
|----------------------|----------------------|---------|--|--|--|--|--|
| "A"                  | "B"                  | "C"     |  |  |  |  |  |
| 24"                  | 34" to 35"           | 24"     |  |  |  |  |  |
| (61 cm)              | (86.4 cm to 88.9 cm) | (61 cm) |  |  |  |  |  |

| CABINET DIMENSIONS* |                    |           |           |            |         |  |  |  |  |
|---------------------|--------------------|-----------|-----------|------------|---------|--|--|--|--|
| "D"                 | "E"                | "F"       | "G"       | "H"        | "J"     |  |  |  |  |
| 23-7/8"             | 33-3/4" to 34-3/4" | 23-3/4"   | 26-1/4"   | 46-3/8"    | 26-3/8" |  |  |  |  |
| (60.7 cm)           | (84.5 cm to 87 cm) | (60.3 cm) | (66.2 cm) | (117.8 cm) | (67 cm) |  |  |  |  |