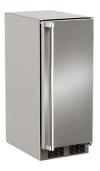

#### **FINISH OPTIONS**

| DOOR STYLE            | MODEL NUMBER  |
|-----------------------|---------------|
| Solid Stainless Steel | MOCR215-SS01B |