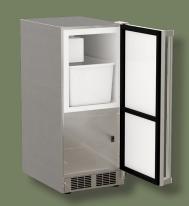

## **MAIN FEATURES**

- · Produces and stores up to 25 lbs of crescent ice per day
- · Removable ice bin
- · No pump or drain required
- Crescent ice dimensions: 1/2 W x 3/4 H x 2-1/4 L
- · On / Off switch at the front of the unit
- · Arctic white interior
- · Reversible door allows for right or left swing
- · Designed for outdoor use