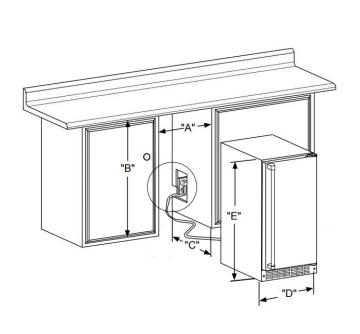

## **DIMENSIONAL DRAWINGS**

| ROUGH IN DIMENSIONS* |                    |         |  |  |  |  |
|----------------------|--------------------|---------|--|--|--|--|
| "A"                  | "B"                | "C"     |  |  |  |  |
| 15-1/4"              | 34-1/4" to 35-1/4" | 24"     |  |  |  |  |
| (38.7 cm)            | (87 cm to 89.5 cm) | (61 cm) |  |  |  |  |

| CABINET DIMENSIONS* |                      |           |           |           |           |  |  |  |
|---------------------|----------------------|-----------|-----------|-----------|-----------|--|--|--|
| "D"                 | "E"                  | "F"       | "G"       | "H"       | "J"       |  |  |  |
| 14-7/8"             | 34-1/8" to 35-1/8"   | 22-1/4"*  | 24-1/8"*  | 36-3/16*  | 17-1/2"*  |  |  |  |
| (37.8 cm)           | (86.7 cm to 89.2 cm) | (56.5 cm) | (61.3 cm) | (91.9 cm) | (44.4 cm) |  |  |  |

<sup>\*</sup>Stainless steel model dimensions only. For panel-ready models, see the owner's guide online at marvelrefrigeration.com.