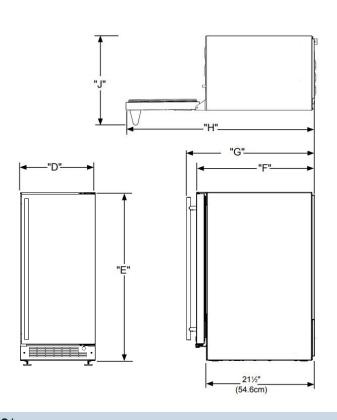

## **DIMENSIONAL DRAWINGS**

| ROUGH IN DIMENSIONS* |                    |         |  |  |  |  |
|----------------------|--------------------|---------|--|--|--|--|
| "A"                  | "B"                | "C"     |  |  |  |  |
| 15-1/4"              | 34-1/4" to 35-1/4" | 24"     |  |  |  |  |
| (38.7 cm)            | (87 cm to 89.5 cm) | (61 cm) |  |  |  |  |

| CABINET DIMENSIONS* |                      |           |           |           |           |  |  |  |
|---------------------|----------------------|-----------|-----------|-----------|-----------|--|--|--|
| "D"                 | "E"                  | "F"       | "G"       | "H"       | "J"       |  |  |  |
| 14-7/8"             | 34-1/8" to 35-1/8"   | 22-1/4"*  | 24-1/8"*  | 36-3/16*  | 17-1/2"*  |  |  |  |
| (37.8 cm)           | (86.7 cm to 89.2 cm) | (56.5 cm) | (61.3 cm) | (91.9 cm) | (44.4 cm) |  |  |  |

<sup>\*</sup>Stainless steel model dimensions only. For panel-ready models, see the owner's guide online at marvelrefrigeration.com.