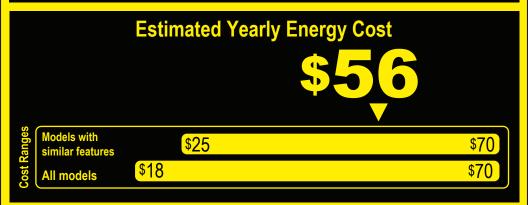

ftc.gov/energy

- Your cost will depend on your utility rates and use.
- Both cost ranges based on models of similar size capacity.
- Models with similar features have automatic defrost.
  Estimated energy cost based on a national average electricity cost
- of 12 cents per kWh.