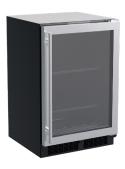

## **FINISH OPTIONS**

| DOOR STYLE                  | MODEL NUMBER  |
|-----------------------------|---------------|
| Stainless Steel Frame Glass | MLBV124-SG01A |