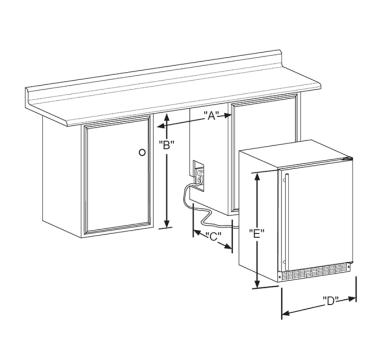

# **DIMENSIONAL DRAWINGS**

| ROU | GH | IN | DIM | IENS | IONS* |
|-----|----|----|-----|------|-------|

"A" "B" "C"
24" 34" to 35" 24"
(61 cm) (86.4 to 88.9 cm) (61 cm)

#### **CABINET DIMENSIONS\***

| "D"       | "E"                  | "F"      | "G"       | "H"        | "J"       |
|-----------|----------------------|----------|-----------|------------|-----------|
| 23-7/8"   | 33-3/4" to 34-3/4"   | 23-5/8"* | 25-1/2*   | 46-3/8"*   | 25-3/4"*  |
| (60.7 cm) | (85.7 cm to 88.3 cm) | (60 cm)  | (64.8 cm) | (117.8 cm) | (65.4 cm) |