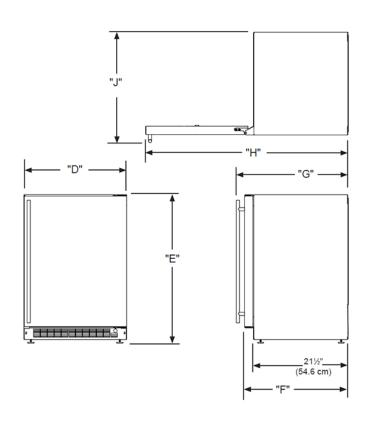

# **DIMENSIONAL DRAWINGS**

| ROU | GH | IN | DIM | IENS | IONS* |
|-----|----|----|-----|------|-------|

"A" "B" "C"
24" 34" to 35" 24"
(61 cm) (86.4 to 88.9 cm) (61 cm)

#### **CABINET DIMENSIONS\***

| "D"       | "E"                  | "F"      | "G"       | "H"        | "J"       |
|-----------|----------------------|----------|-----------|------------|-----------|
| 23-7/8"   | 33-3/4" to 34-3/4"   | 23-5/8"* | 25-1/2*   | 46-3/8"*   | 25-3/4"*  |
| (60.7 cm) | (85.7 cm to 88.3 cm) | (60 cm)  | (64.8 cm) | (117.8 cm) | (65.4 cm) |