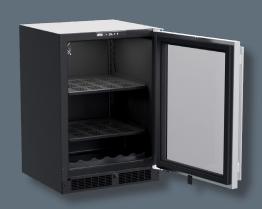

### **MAIN FEATURES**

- 5.5 cu ft capacity stores up to 190 cans (12-oz) and 6 wine bottles
- · 2 cantilevered steel shelves
- · 1 removable 6-bottle wine cradle
- Cantilevered shelving system can hold up to 35 lbs and features 11 adjustable heights
- Dynamic cooling technology delivers rapid cool down, frostfree operation, and temperature stability
- Argon-filled, UV-resistant tinted dual pane glass door options protect contents
- Digital controls allow you to select a temperature from 34°F to 60°F
- · Door ajar and high/low temperature alerts
- · Arctic white LED theater-style lighting
- · Elegant midnight black interior
- · Reversible door allows for right or left swing