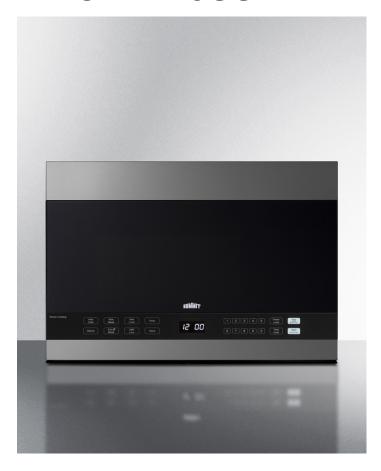

# MHOTR243SS

17.5" x 24" x 17" (H x W x D)

24" wide over-the-range microwave in stainless steel with digital controls, for ducted or recirculating (ductless) use

#### **Highlights:**

24" wide over-the-range microwave brings new convenience to small kitchens

Range hood can function with a vertical duct, horizontal duct, or for recirculating operation

Ten power levels and multi-stage heating ensure the perfect cooking conditions for a variety of meals

#### **Product Features:**

| 24" width                     | Smartly sized for full service use in smaller kitchens                                                                               |  |
|-------------------------------|--------------------------------------------------------------------------------------------------------------------------------------|--|
| Range hood function           | Under-cabinet ventilation with a high/low setting                                                                                    |  |
| Versatile ventilation options | This unit can be set up with a vertical duct, horizontal duct, or for recirculating operation                                        |  |
| Large capacity                | 1.4. cu.ft. interior provides ample room for heating & cooking small or large dishes                                                 |  |
| Black glass door              | Sleek, modern look with black glass                                                                                                  |  |
| Stainless steel trim          | Top and bottom feature a brushed stainless steel accent for added luxury in the kitchen                                              |  |
| Window included               | Small window lets you keep watch of your cooking                                                                                     |  |
| Under cabinet LED lighting    | Range hood includes two bulbs for convenient illumination of the cooking zone                                                        |  |
| Auto cook                     | Cooking setting that lets you choose from pizza, potatoes, popcorn, beverages, cheese, ice cream, butter, meats, veggies, and reheat |  |