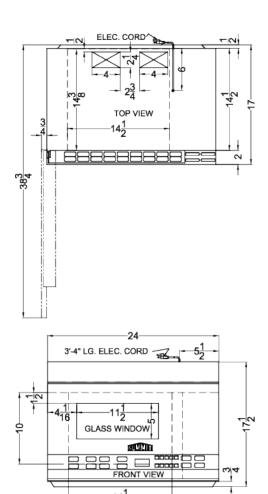

### **MHOTR243SS Specifications:**

| Overview                       |                   |  |
|--------------------------------|-------------------|--|
| Nominal Width                  | 24.0" (61 cm)     |  |
| Nominal Depth                  | 17.0" (43 cm)     |  |
| Nominal Height                 | 18.0" (46 cm)     |  |
| Height of Cabinet              | 17.5" (44 cm)     |  |
| Width                          | 24.0" (61 cm)     |  |
| Width with Door Open           | 24.75" (63 cm)    |  |
| Depth                          | 17.0" (43 cm)     |  |
| Depth with door at 90°         | 38.75" (98 cm)    |  |
| Capacity                       | 1.4               |  |
| Door                           | Black/SS          |  |
| Cabinet                        | Black/SS          |  |
| US Electrical Safety           | UL                |  |
| Canadian Electrical Safety     | ULC               |  |
| Amps                           | 13.5              |  |
| Voltage/Frequency              | 115 V AC/60 Hz    |  |
| Weight                         | 52.0 lbs. (24 kg) |  |
| Parts & Labor Warranty         | 90 Days           |  |
| UPC                            | 761101076058      |  |
| Microwave                      |                   |  |
| Туре                           | Over-the-Range    |  |
| Wattage                        | 1000.0            |  |
| Controls                       | Digital           |  |
| Digital Display                | Yes               |  |
| Turntable                      | Yes               |  |
| Turntable Diameter             | 12.75" (32 cm)    |  |
| Specialized Cooking<br>Buttons | Yes               |  |
| Interior Height                | 10.0" (25 cm)     |  |
| Interior Width                 | 14.5" (37 cm)     |  |
| Interior Depth                 | 14.38" (37 cm)    |  |
|                                |                   |  |