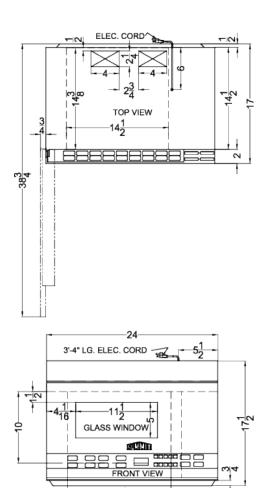

### MHOTR241W Specifications:

| Nominal Width  Nominal Depth                                                                         |                                                   |
|------------------------------------------------------------------------------------------------------|---------------------------------------------------|
| Nominal Depth                                                                                        | 24.0" (61 cm)                                     |
|                                                                                                      | 17.0" (43 cm)                                     |
| Nominal Height                                                                                       | 18.0" (46 cm)                                     |
| Height of Cabinet                                                                                    | 17.5" (44 cm)                                     |
| Width                                                                                                | 24.0" (61 cm)                                     |
| Width with Door Open                                                                                 | 24.75" (63 cm)                                    |
| Depth                                                                                                | 17.0" (43 cm)                                     |
| Depth with door at 90°                                                                               | 38.75" (98 cm)                                    |
| Capacity                                                                                             | 1.4                                               |
| Door                                                                                                 | White                                             |
| Cabinet                                                                                              | White                                             |
| US Electrical Safety                                                                                 | UL                                                |
| Canadian Electrical Safety                                                                           | ULC                                               |
| Amps                                                                                                 | 13.5                                              |
| Voltage/Frequency                                                                                    | 115 V AC/60 Hz                                    |
| Weight                                                                                               | 51.0 lbs. (23 kg)                                 |
| Parts & Labor Warranty                                                                               | 90 Days                                           |
| UPC                                                                                                  | 761101076034                                      |
|                                                                                                      |                                                   |
| Microwave                                                                                            |                                                   |
| Microwave Type                                                                                       | Over-the-Range                                    |
|                                                                                                      | Over-the-Range                                    |
| Туре                                                                                                 |                                                   |
| Type<br>Wattage                                                                                      | 1000.0                                            |
| Type Wattage Controls                                                                                | 1000.0<br>Digital                                 |
| Type Wattage Controls Digital Display                                                                | 1000.0<br>Digital<br>Yes                          |
| Type  Wattage  Controls  Digital Display  Turntable                                                  | 1000.0<br>Digital<br>Yes<br>Yes                   |
| Type  Wattage  Controls  Digital Display  Turntable  Turntable Diameter  Specialized Cooking         | 1000.0<br>Digital<br>Yes<br>Yes<br>12.75" (32 cm) |
| Type  Wattage  Controls  Digital Display  Turntable  Turntable Diameter  Specialized Cooking Buttons | 1000.0 Digital Yes Yes 12.75" (32 cm) Yes         |