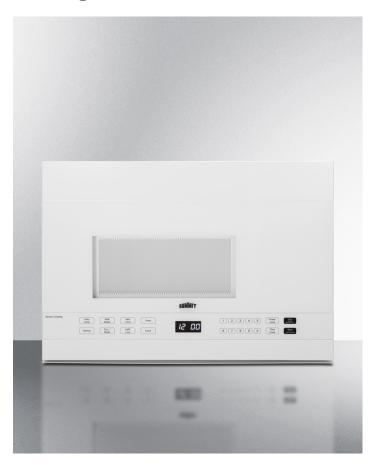

# MHOTR241W

17.5" x 24" x 17" (H x W x D)

24" wide over-the-range microwave in white with digital controls, for ducted or recirculating (ductless) use

#### **Highlights:**

24" wide over-the-range microwave brings new convenience to small kitchens

Range hood can function with a vertical duct, horizontal duct, or for recirculating operation

Ten power levels and multi-stage heating ensure the perfect cooking conditions for a variety of meals