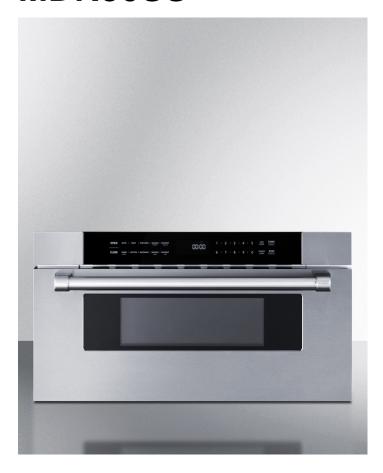

# MDR30SS

15.88" x 29.75" x 23.25" (H x W x D)

30" wide built-in drawer microwave oven with stainless steel trimmed front and black glass window

### **Highlights:**

30" wide drawer microwave oven for in-wall or island installation

One-touch open and close controls for ease and convenience

Multiple specialty cooking functions

### **Product Features:**

| 30" Wide Drawer Microwave         | Built-in microwave oven designed for installation under the counter or in wall openings                                                          |
|-----------------------------------|--------------------------------------------------------------------------------------------------------------------------------------------------|
| Large capacity                    | 1.2 cu.ft. interior offers spacious cooking space for medium to large dishes                                                                     |
| Built-in design                   | Sized to fit 14 13/16" H x 28 7/16" W x 23 1/2" openings                                                                                         |
| One touch open/close              | Easy-to-use touch controls to access the microwave with minimal effort                                                                           |
| Top-load design                   | Slide-out drawer design provides an overhead view that lets you check your food without removing it from the microwave, helping to reduce spills |
| Stainless steel finish            | Modern look with a brushed stainless steel drawer finish in a horizontal grain to match other pieces                                             |
| Professional handle               | Thick 1 1/4" diameter in brushed stainless steel adds a touch of luxury to your space                                                            |
| Tilted touch controls             | Control panel is set at a slight upward angle, making it easier to read all cooking functions                                                    |
| Specialty 1-touch cooking options | Includes buttons for popcorn, beverages, melting, and softening                                                                                  |