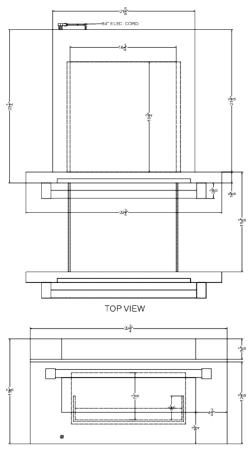

## **MDR30SS Specifications:**

| Overview                                                                                                  |                                                                           |
|-----------------------------------------------------------------------------------------------------------|---------------------------------------------------------------------------|
| Nominal Height                                                                                            | 16.0" (41 cm)                                                             |
| Height of Cabinet                                                                                         | 15.88" (40 cm)                                                            |
| Nominal Width                                                                                             | 30.0" (76 cm)                                                             |
| Width                                                                                                     | 29.75" (76 cm)                                                            |
| Depth                                                                                                     | 23.25" (59 cm)                                                            |
| Depth with Handle                                                                                         | 25.63" (65 cm)                                                            |
| Depth with door at 90°                                                                                    | 35.13" (89 cm)                                                            |
| Capacity                                                                                                  | 1.2                                                                       |
| Door                                                                                                      | Stainless Steel                                                           |
| Cabinet                                                                                                   | Gray                                                                      |
| US Electrical Safety                                                                                      | UL                                                                        |
| Canadian Electrical Safety                                                                                | ULC                                                                       |
| Amps                                                                                                      | 12.0                                                                      |
| Voltage/Frequency                                                                                         | 115 V AC/60 Hz                                                            |
| Weight                                                                                                    | 87.0 lbs. (39 kg)                                                         |
| Parts & Labor Warranty                                                                                    | 1 Year                                                                    |
| UPC                                                                                                       | 761101108131                                                              |
|                                                                                                           |                                                                           |
| Microwave                                                                                                 |                                                                           |
| <b>Microwave</b> Type                                                                                     | Drawer                                                                    |
| _                                                                                                         |                                                                           |
| Туре                                                                                                      | Drawer                                                                    |
| Type<br>Wattage                                                                                           | Drawer<br>1000.0                                                          |
| Type Wattage Controls                                                                                     | Drawer<br>1000.0<br>Digital                                               |
| Type Wattage Controls Digital Display Specialized Cooking                                                 | Drawer<br>1000.0<br>Digital<br>Yes                                        |
| Type Wattage Controls Digital Display Specialized Cooking Buttons                                         | Drawer<br>1000.0<br>Digital<br>Yes<br>Yes                                 |
| Type Wattage Controls Digital Display Specialized Cooking Buttons Cutout Height                           | Drawer 1000.0 Digital Yes Yes 14.81" (38 cm)                              |
| Type Wattage Controls Digital Display Specialized Cooking Buttons Cutout Height Cutout Width              | Drawer 1000.0 Digital Yes Yes 14.81" (38 cm) 28.44" (72 cm)               |
| Type Wattage Controls Digital Display Specialized Cooking Buttons Cutout Height Cutout Width Cutout Depth | Drawer 1000.0 Digital Yes Yes 14.81" (38 cm) 28.44" (72 cm) 23.5" (60 cm) |

FRONT VIEW