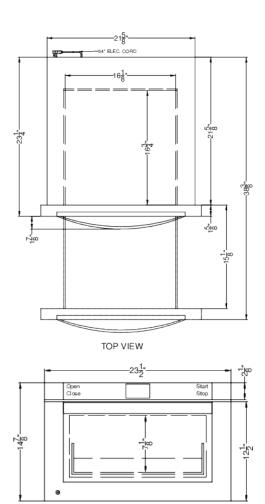

### **MDR245SS Specifications:**

| Nominal Width         24.0" (61 cm)           Nominal Depth         24.0" (61 cm)           Nominal Height         15.0" (38 cm)           Height of Cabinet         14.88" (38 cm)           Width         23.5" (60 cm)           Depth         23.25" (59 cm)           Depth with Handle         25.13" (64 cm)           Depth with door at 90°         38.38" (97 cm)           Capacity         1.2 cu.ft. (34 L)           Door         Black/SS           Cabinet         Gray           US Electrical Safety         ULC           Amps         12.0           Voltage/Frequency         115 V AC/60 Hz           Weight         33.0 lbs. (15 kg)           Parts & Labor Warranty         1 Year |
|--------------------------------------------------------------------------------------------------------------------------------------------------------------------------------------------------------------------------------------------------------------------------------------------------------------------------------------------------------------------------------------------------------------------------------------------------------------------------------------------------------------------------------------------------------------------------------------------------------------------------------------------------------------------------------------------------------------|
| Nominal Height         15.0" (38 cm)           Height of Cabinet         14.88" (38 cm)           Width         23.5" (60 cm)           Depth         23.25" (59 cm)           Depth with Handle         25.13" (64 cm)           Depth with door at 90°         38.38" (97 cm)           Capacity         1.2 cu.ft. (34 L)           Door         Black/SS           Cabinet         Gray           US Electrical Safety         UL           Canadian Electrical Safety         ULC           Amps         12.0           Voltage/Frequency         115 V AC/60 Hz           Weight         33.0 lbs. (15 kg)                                                                                             |
| Height of Cabinet         14.88" (38 cm)           Width         23.5" (60 cm)           Depth         23.25" (59 cm)           Depth with Handle         25.13" (64 cm)           Depth with door at 90°         38.38" (97 cm)           Capacity         1.2 cu.ft. (34 L)           Door         Black/SS           Cabinet         Gray           US Electrical Safety         ULC           Amps         12.0           Voltage/Frequency         115 V AC/60 Hz           Weight         33.0 lbs. (15 kg)                                                                                                                                                                                            |
| Width         23.5" (60 cm)           Depth         23.25" (59 cm)           Depth with Handle         25.13" (64 cm)           Depth with door at 90°         38.38" (97 cm)           Capacity         1.2 cu.ft. (34 L)           Door         Black/SS           Cabinet         Gray           US Electrical Safety         ULC           Canadian Electrical Safety         ULC           Amps         12.0           Voltage/Frequency         115 V AC/60 Hz           Weight         33.0 lbs. (15 kg)                                                                                                                                                                                              |
| Depth 23.25" (59 cm)  Depth with Handle 25.13" (64 cm)  Depth with door at 90° 38.38" (97 cm)  Capacity 1.2 cu.ft. (34 L)  Door Black/SS  Cabinet Gray  US Electrical Safety ULC  Amps 12.0  Voltage/Frequency 115 V AC/60 Hz  Weight 33.0 lbs. (15 kg)                                                                                                                                                                                                                                                                                                                                                                                                                                                      |
| Depth with Handle 25.13" (64 cm)  Depth with door at 90° 38.38" (97 cm)  Capacity 1.2 cu.ft. (34 L)  Door Black/SS  Cabinet Gray  US Electrical Safety ULC  Canadian Electrical Safety ULC  Amps 12.0  Voltage/Frequency 115 V AC/60 Hz  Weight 33.0 lbs. (15 kg)                                                                                                                                                                                                                                                                                                                                                                                                                                            |
| Depth with door at 90° 38.38" (97 cm) Capacity 1.2 cu.ft. (34 L) Door Black/SS Cabinet Gray US Electrical Safety ULC Amps 12.0 Voltage/Frequency 115 V AC/60 Hz Weight 33.0 lbs. (15 kg)                                                                                                                                                                                                                                                                                                                                                                                                                                                                                                                     |
| Capacity 1.2 cu.ft. (34 L)  Door Black/SS  Cabinet Gray  US Electrical Safety ULC  Canadian Electrical Safety ULC  Amps 12.0  Voltage/Frequency 115 V AC/60 Hz  Weight 33.0 lbs. (15 kg)                                                                                                                                                                                                                                                                                                                                                                                                                                                                                                                     |
| Door Black/SS Cabinet Gray US Electrical Safety ULC Canadian Electrical Safety ULC Amps 12.0 Voltage/Frequency 115 V AC/60 Hz Weight 33.0 lbs. (15 kg)                                                                                                                                                                                                                                                                                                                                                                                                                                                                                                                                                       |
| Cabinet Gray US Electrical Safety ULC Canadian Electrical Safety ULC Amps 12.0 Voltage/Frequency 115 V AC/60 Hz Weight 33.0 lbs. (15 kg)                                                                                                                                                                                                                                                                                                                                                                                                                                                                                                                                                                     |
| US Electrical Safety  Canadian Electrical Safety  Amps  Voltage/Frequency  ULC  12.0  Voltage/Frequency  115 V AC/60 Hz  Weight  33.0 lbs. (15 kg)                                                                                                                                                                                                                                                                                                                                                                                                                                                                                                                                                           |
| Canadian Electrical Safety  Amps 12.0  Voltage/Frequency 115 V AC/60 Hz  Weight 33.0 lbs. (15 kg)                                                                                                                                                                                                                                                                                                                                                                                                                                                                                                                                                                                                            |
| Amps 12.0 Voltage/Frequency 115 V AC/60 Hz Weight 33.0 lbs. (15 kg)                                                                                                                                                                                                                                                                                                                                                                                                                                                                                                                                                                                                                                          |
| Voltage/Frequency 115 V AC/60 Hz Weight 33.0 lbs. (15 kg)                                                                                                                                                                                                                                                                                                                                                                                                                                                                                                                                                                                                                                                    |
| Weight 33.0 lbs. (15 kg)                                                                                                                                                                                                                                                                                                                                                                                                                                                                                                                                                                                                                                                                                     |
|                                                                                                                                                                                                                                                                                                                                                                                                                                                                                                                                                                                                                                                                                                              |
| Parts & Labor Warranty 1 Year                                                                                                                                                                                                                                                                                                                                                                                                                                                                                                                                                                                                                                                                                |
|                                                                                                                                                                                                                                                                                                                                                                                                                                                                                                                                                                                                                                                                                                              |
| UPC 761101086750                                                                                                                                                                                                                                                                                                                                                                                                                                                                                                                                                                                                                                                                                             |
| Microwave                                                                                                                                                                                                                                                                                                                                                                                                                                                                                                                                                                                                                                                                                                    |
| Type Drawer                                                                                                                                                                                                                                                                                                                                                                                                                                                                                                                                                                                                                                                                                                  |
| Wattage 1000.0                                                                                                                                                                                                                                                                                                                                                                                                                                                                                                                                                                                                                                                                                               |
| Controls Digital                                                                                                                                                                                                                                                                                                                                                                                                                                                                                                                                                                                                                                                                                             |
| Digital Display Yes                                                                                                                                                                                                                                                                                                                                                                                                                                                                                                                                                                                                                                                                                          |
| Specialized Cooking Yes<br>Buttons                                                                                                                                                                                                                                                                                                                                                                                                                                                                                                                                                                                                                                                                           |
| Cutout Height 14.81" (38 cm)                                                                                                                                                                                                                                                                                                                                                                                                                                                                                                                                                                                                                                                                                 |
| Cutout Width 22.13" (56 cm)                                                                                                                                                                                                                                                                                                                                                                                                                                                                                                                                                                                                                                                                                  |
| Cutout Depth 23.5" (60 cm)                                                                                                                                                                                                                                                                                                                                                                                                                                                                                                                                                                                                                                                                                   |
| = (00 0)                                                                                                                                                                                                                                                                                                                                                                                                                                                                                                                                                                                                                                                                                                     |
| Interior Height 7.13" (18 cm)                                                                                                                                                                                                                                                                                                                                                                                                                                                                                                                                                                                                                                                                                |
|                                                                                                                                                                                                                                                                                                                                                                                                                                                                                                                                                                                                                                                                                                              |

FRONT VIEW