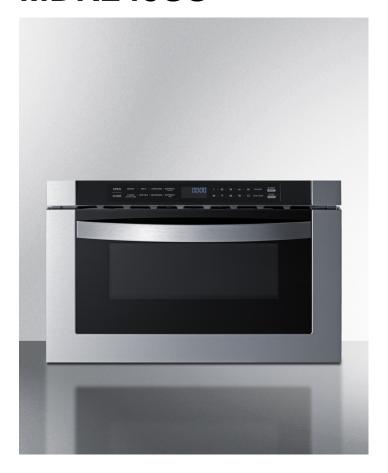

# **MDR245SS**

14.88" x 23.5" x 23.25" (H x W x D)

Built-in drawer microwave oven for 24" wide openings with stainless steel trimmed front and black window

#### **Highlights:**

24" wide drawer microwave oven for in-wall or island installation

One-touch access to open and close the drawer

Attractive modern style in brushed stainless steel

#### **Product Features:**

| 24" wide drawer microwave         | Built-in microwave designed for installation in wall or island openings                                                                                                    |
|-----------------------------------|----------------------------------------------------------------------------------------------------------------------------------------------------------------------------|
| Easy access with touch open/close | Simply hold down the "open" and "close" buttons to access the microwave with minimal effort                                                                                |
| Top-load design                   | Slide-out drawer lets you check your cooking without removing it from the microwave, helping to reduce spills                                                              |
| Large capacity                    | 1.2 cu.ft. interior offers plenty of space for large dishes                                                                                                                |
| Stainless steel finish            | Exterior features a brushed stainless steel trim to elevate your kitchen design                                                                                            |
| Blade style handle                | Brushed stainless steel in a modern shape that suits any kitchen style                                                                                                     |
| Easy-to-read controls             | Control panel is set at a slight angle, making it easier to read all of the functions in any position                                                                      |
| One-touch cooking                 | Includes buttons for popcorn, beverages, melting, and softening                                                                                                            |
| Melt and soften options           | "Melt" setting lets you choose from commonly melted items (buter, chocolate, cheese, or marshmallows) and "soften" lets you choose from butter, ice cream, or cream cheese |