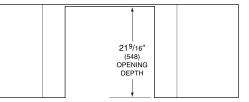

### STANDARD INSTALLATION

<sup>20</sup> 17<sup>11</sup>/16" (449) OPENING HEIGHT

TOP VIEW

SIDE VIEW

FRONT VIEW