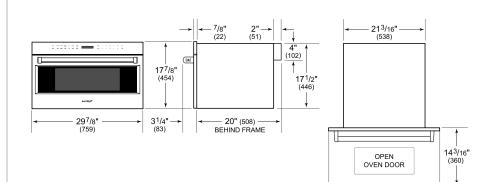

#### **PRODUCT SPECIFICATIONS**

| MDD30PE/S/PH               |
|----------------------------|
| 29 7/8"W x 17 7/8"H x 20"D |
| 1.6 cu. ft.                |
| 14 3/16"                   |
| 82 lbs                     |
| 120 VAC, 60 Hz             |
| 15 amp dedicated circuit   |
| 4 Feet                     |
| 3-prong grounding-type     |
|                            |

#### DIMENSIONS