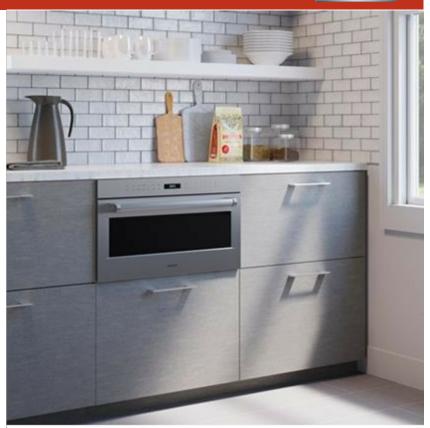

### 30" E SERIES PROFESSIONAL DROP-DOWN DOOR MICROWAVE OVEN

#### **FEATURES**

Distributes heat evenly with no hot or cold spots allowing for oven-like operation

Installs standard or flush to conceal the oven from view

Matches E series ovens, coffee systems, convection steam oven

Utilizes 900 watts of power to cook meals with delicious results

Select from 10 power levels, a warming mode, and sensor cooking

Rely on quick-start controls for tasks like melting, softening, defrosting, and making popcorn

Let the microwave do the cooking with intuitive Gourmet Mode settings

Install into surrounding cabinetry to coordinate with other Wolf built-in ovens and warming drawers