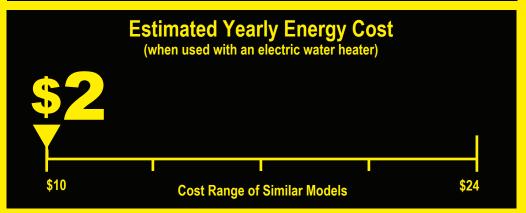

15 kWh

**Estimated Yearly Electricity Use** 

**\$2** 

Estimated Yearly Energy Cost (when used with a natural gas water heater)

- Your cost will depend on your utility rates and use.
- Cost range based only on compact capacity models.
- Estimated operating cost based on six wash loads a week and a national average electricity cost of 12 cents per kWh and natural gas cost of \$1.09 per therm.