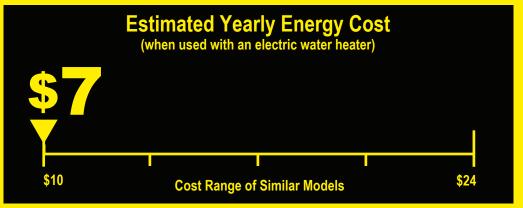

51 kWh

**Estimated Yearly Electricity Use** 

**\$7** 

Estimated Yearly Energy Cost (when used with a natural gas water heater)

- Your cost will depend on your utility rates and use.
- Cost range based only on compact capacity models.
- Estimated operating cost based on six wash loads a week and a national average electricity cost of 12 cents per kWh and natural gas cost of \$1.09 per therm.