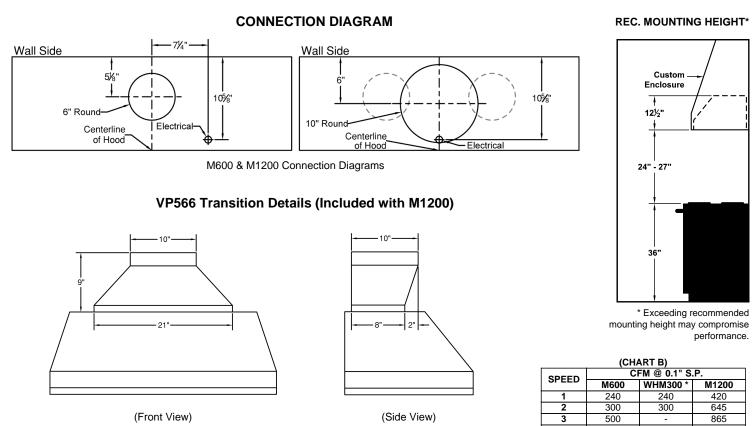

4 625 - 1015 \* The WHM300 is a wiring harness that when used with the M600 blower (sold separately) will disable blower speeds exceeding 300 CFM.

| used with the M600 blower (sold separately) will disable blower speeds exceeding 300 CFM. |       |       |     |             |             |              |             |              |                 |  |
|-------------------------------------------------------------------------------------------|-------|-------|-----|-------------|-------------|--------------|-------------|--------------|-----------------|--|
| (CHART A) ELECTRICAL/MECHANICAL SPECIFICATIONS FOR BLOWER UNIT                            |       |       |     |             |             |              |             |              |                 |  |
| MODEL                                                                                     | VOLTS | AMPS+ | нz  | CFM SP@0.0" | CFM SP@0.1" | CFM SP@0.25" | CFM SP@0.5" | CFM SP@0.75" | MIN. ROUND DUCT |  |
|                                                                                           |       |       | 112 |             |             |              |             |              | SIZE            |  |
| M600 Single                                                                               | 115   | 5.0   | 60  | 630         | 625         | 615          | 600         | 580          | 6" (28in.^2)    |  |
| M600 w/WHM300 Harness                                                                     | 115   | 5.0   | 60  | 302         | 300         | 295          | 288         | 278          | 6" (28in.^2)    |  |
| M1200 Dual                                                                                | 115   | 10.0  | 60  | 1035        | 1015        | 1000         | 995         | 915          | 10" (79in.^2)   |  |