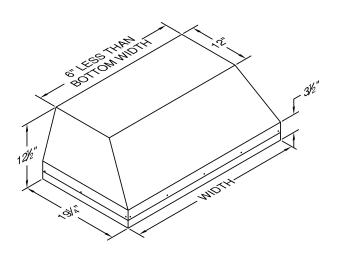

Special Notes: LED GU10 lighting. M600 and M1200 blowers are sold separately. Features stainless steel baffle filters.

| WIDTH:    | 46 3/8"   |  |  |  |  |
|-----------|-----------|--|--|--|--|
| DEPTH:    | 19 1/4"   |  |  |  |  |
| HEIGHT:   | 12 1/2"   |  |  |  |  |
| CFM:      | (Chart A) |  |  |  |  |
| SONES:    | N/A       |  |  |  |  |
| AMPS:     | (Chart B) |  |  |  |  |
| # LIGHTS: | 3         |  |  |  |  |