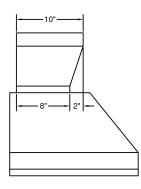

Special Notes: LED GU10 lighting. M600 and M1200 blowers are sold separately. Features stainless steel baffle filters.

| WIDTH:    | 28 3/8"   |  |  |
|-----------|-----------|--|--|
| DEPTH:    | 19 1/4"   |  |  |
| HEIGHT:   | 12 1/2"   |  |  |
| CFM:      | (Chart A) |  |  |
| SONES:    | N/A       |  |  |
| AMPS:     | (Chart B) |  |  |
| # LIGHTS: | 2         |  |  |



### **CONNECTION DIAGRAM**

# Wall Side 5½" 10% 6" Round Electrical Centerline of Hood



M600 & M1200 Connection Diagrams

# VP566 Transition Details (Included with M1200)







(Side View)

#### **REC. MOUNTING HEIGHT\***



\* Exceeding recommended mounting height may compromise performance.

#### (CHART B)

| SPEED | CFM @ 0.1" S.P. |          |       |  |  |  |
|-------|-----------------|----------|-------|--|--|--|
| SPEED | M600            | WHM300 * | M1200 |  |  |  |
| 1     | 240             | 240      | 420   |  |  |  |
| 2     | 300             | 300      | 645   |  |  |  |
| 3     | 500             | -        | 865   |  |  |  |
| 4     | 625             | -        | 1015  |  |  |  |

The WHM300 is a wiring harness that when used with the M600 blower (sold separately) will disable blower speeds exceeding 300 CFM.

### (CHART A) ELECTRICAL/MECHANICAL SPECIFICATIONS FOR BLOWER UNIT

| MODEL                 | VOLTS | AMPS+ | HZ | CFM SP@0.0" | CFM SP@0.1