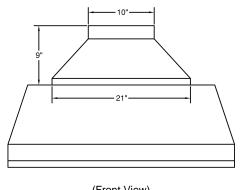

Special Notes: LED GU10 lighting. M600 and M1200 blowers are sold separately. Features stainless steel baffle filters.

| WIDTH:    | 28 3/8"   |  |  |
|-----------|-----------|--|--|
| DEPTH:    | 19 1/4"   |  |  |
| HEIGHT:   | 12 1/2"   |  |  |
| CFM:      | (Chart A) |  |  |
| SONES:    | N/A       |  |  |
| AMPS:     | (Chart B) |  |  |
| # LIGHTS: | 2         |  |  |



### **CONNECTION DIAGRAM**

# Wall Side 5½" 10% 6" Round Electrical Centerline of Hood



M600 & M1200 Connection Diagrams

# VP566 Transition Details (Included with M1200)







(Side View)

#### **REC. MOUNTING HEIGHT\***



\* Exceeding recommended mounting height may compromise performance.

#### (CHART B)

| SPEED | CFM @ 0.1" S.P. |          |       |  |  |  |
|-------|-----------------|----------|-------|--|--|--|
| SPEED | M600            | WHM300 * | M1200 |  |  |  |
| 1     | 240             | 240      | 420   |  |  |  |
| 2     | 300             | 300      | 645   |  |  |  |
| 3     | 500             | -        | 865   |  |  |  |
| 4     | 625             | -        | 1015  |  |  |  |

The WHM300 is a wiring harness that when used with the M600 blower (sold separately) will disable blower speeds exceeding 300 CFM.

### (CHART A) ELECTRICAL/MECHANICAL SPECIFICATIONS FOR BLOWER UNIT

| MODEL                 | VOLTS | AMPS+ | HZ | CFM SP@0.0" | CFM SP