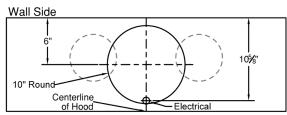

### **CONNECTION DIAGRAM**

# Wall Side 5½" 10% 6" Round Electrical Centerline of Hood

M600 & M1200 Connection Diagrams