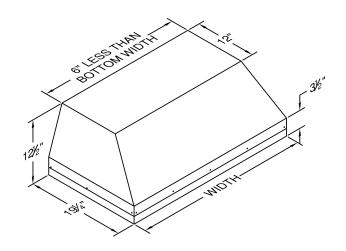

Special Notes: LED GU10 lighting. M600 and M1200 blowers are sold separately. Features stainless steel baffle filters.

| WIDTH:    | 28 3/8"   |  |  |
|-----------|-----------|--|--|
| DEPTH:    | 19 1/4"   |  |  |
| HEIGHT:   | 12 1/2"   |  |  |
| CFM:      | (Chart A) |  |  |
| SONES:    | N/A       |  |  |
| AMPS:     | (Chart B) |  |  |
| # LIGHTS: | 2         |  |  |