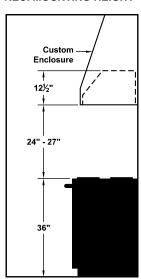

#### **REC. MOUNTING HEIGHT\***

\* Exceeding recommended mounting height may compromise performance.