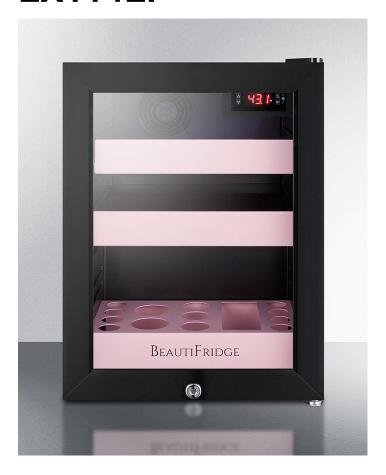

## LX114LP

19.25" x 13.75" x 17.25" (H x W x D)

BeautiFridge compact cosmetics cooler with glass door, black cabinet, lock, matte blush pink shelves, and digital controls set for the storage of beauty products

### **Highlights:**

Perfectly sized to fit into bathroom fixtures, powder rooms, or vanity tables

Adjustable digital controls specially set to run at the proper storage temperature for most beauty products

Removable storage trays feature in a matte blush finish

#### **Product Features:**

| Specially designed for cosmetic storage         | Warmer temperature setting via digital controls allow the perfect storage conditions for high value creams, cosmetics, and perfumes                                                                             |
|-------------------------------------------------|-----------------------------------------------------------------------------------------------------------------------------------------------------------------------------------------------------------------|
| Ideal storage temperature                       | Operates between 42° and 65°F to keep cosmetics properly cooled                                                                                                                                                 |
| Digital thermostat                              | Adjustable thermostat located inside to prevent unsupervised temperature changes                                                                                                                                |
| Compact dimensions                              | Less than 14" wide and 18" deep to allow for placement on vanities, countertops, and similar spaces                                                                                                             |
| Double pane tempered glass door                 | Heat resistant design provides clear view of stored products                                                                                                                                                    |
| Automatic defrost                               | No-frost convenience for reduced user maintenance                                                                                                                                                               |
| Factory installed lock                          | Keyed lock for a secure interior, with 2 keys included                                                                                                                                                          |
| Adjustable shelves in a matte blush pink finish | Two powder-coated metal shelves can be placed in a variety of positions for optimum storage, with a versatile design that allows you to display the high shelf lip or reverse to show more of your stored items |
| Bottle shelf                                    | Lower shelf features a variety of cutout sizes for upright storage of serums, creams, and similar cosmetics                                                                                                     |