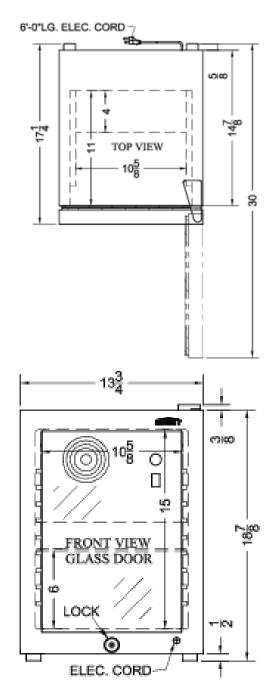

### **LX114LP Specifications:**

| Depth with door at 90°         30.0" (76 cm)           Capacity         0.85 cu.ft. (24 L)           Defrost Type         Automatic           Door         Glass           Cabinet         Black           US Electrical Safety         ETL-C           Canadian Electrical Safety         ETL-C           Amps         1.3           Voltage/Frequency         115 V AC/60 Hz           Weight         47.0 lbs. (21 kg)           Parts & Labor Warranty         1 Year           Compressor Warranty         5 Years           UPC         761101067827           Refrigerator Features         Door Swing           Door Swing         RHD           Reversible         Yes           Shelf Type         Metal           Shelf Qty         1           Adjustable Shelves         Yes           Thermostat Type         Digital           Fan Type         Interior           Refrigerant Type         R600a           Refrigerant Amount         0.60z.           High Side PSI         220.0           Low Side PSI         43.0           Level Legs Qty         2           Interior Light         Yes           < | Overview                   |                    |
|----------------------------------------------------------------------------------------------------------------------------------------------------------------------------------------------------------------------------------------------------------------------------------------------------------------------------------------------------------------------------------------------------------------------------------------------------------------------------------------------------------------------------------------------------------------------------------------------------------------------------------------------------------------------------------------------------------------------------------------------------------------------------------------------------------------------------------------------------------------------------------------------------------------------------------------------------------------------------------------------------------------------------------------------------------------------------------------------------------------------------|----------------------------|--------------------|
| Width         13.75" (35 cm)           Depth         17.25" (44 cm)           Depth with door at 90°         30.0" (76 cm)           Capacity         0.85 cu.ft. (24 L)           Defrost Type         Automatic           Door         Glass           Cabinet         Black           US Electrical Safety         ETL-C           Amps         1.3           Voltage/Frequency         115 V AC/60 Hz           Weight         47.0 lbs. (21 kg)           Parts & Labor Warranty         1 Year           Compressor Warranty         5 Years           UPC         761101067827           Refrigerator Features         Door Swing           Door Swing         RHD           Reversible         Yes           Shelf Type         Metal           Shelf Qty         1           Adjustable Shelves         Yes           Thermostat Type         Digital           Fan Type         Interior           Refrigerant Amount         0.60z.           High Side PSI         220.0           Low Side PSI         43.0           Level Legs Qty         2           Interior Light         Yes           Temperature     | Height of Cabinet          | 18.88" (48 cm)     |
| Depth with door at 90°         30.0" (76 cm)           Capacity         0.85 cu.ft. (24 L)           Defrost Type         Automatic           Door         Glass           Cabinet         Black           US Electrical Safety         ETL-C           Canadian Electrical Safety         ETL-C           Amps         1.3           Voltage/Frequency         115 V AC/60 Hz           Weight         47.0 lbs. (21 kg)           Parts & Labor Warranty         1 Year           Compressor Warranty         5 Years           UPC         761101067827           Refrigerator Features         Door Swing           Door Swing         RHD           Reversible         Yes           Shelf Type         Metal           Shelf Qty         1           Adjustable Shelves         Yes           Thermostat Type         Digital           Fan Type         Interior           Refrigerant Type         R600a           Refrigerant Amount         0.60z.           High Side PSI         220.0           Low Side PSI         43.0           Level Legs Qty         2           Interior Light         Yes           < | Height to Hinge Cap        | 19.25" (49 cm)     |
| Depth with door at 90° 30.0" (76 cm) Capacity 0.85 cu.ft. (24 L) Defrost Type Automatic Door Glass Cabinet Black US Electrical Safety ETL-C Amps 1.3 Voltage/Frequency 115 V AC/60 Hz Weight 47.0 lbs. (21 kg) Parts & Labor Warranty 1 Year Compressor Warranty 5 Years UPC 761101067827 Refrigerator Features Door Swing RHD Reversible Yes Shelf Type Metal Shelf Qty 1 Adjustable Shelves Yes Thermostat Type Digital Fan Type Interior Refrigerant Amount 0.6oz. High Side PSI 220.0 Low Side PSI 220.0 Low Side PSI 43.0 Level Legs Qty 2 Interior Light Yes Temperature Range 42°F to 65°F Sound Level 34.5 dB  Dimensions Interior Width 10.63" (27 cm) Interior Depth 11.0" (28 cm)                                                                                                                                                                                                                                                                                                                                                                                                                               | Width                      | 13.75" (35 cm)     |
| Capacity 0.85 cu.ft. (24 L) Defrost Type Automatic Door Glass Cabinet Black US Electrical Safety ETL Canadian Electrical Safety ETL-C Amps 1.3 Voltage/Frequency 115 V AC/60 Hz Weight 47.0 lbs. (21 kg) Parts & Labor Warranty 1 Year Compressor Warranty 5 Years UPC 761101067827 Refrigerator Features Door Swing RHD Reversible Yes Shelf Type Metal Shelf Qty 1 Adjustable Shelves Yes Thermostat Type Digital Fan Type Interior Refrigerant Amount 0.6oz. High Side PSI 220.0 Low Side PSI 220.0 Low Side PSI 43.0 Level Legs Qty 2 Interior Light Yes Temperature Range 42°F to 65°F Sound Level 34.5 dB  Dimensions Interior Width 10.63" (27 cm) Interior Depth 11.0" (28 cm)                                                                                                                                                                                                                                                                                                                                                                                                                                     | Depth                      | 17.25" (44 cm)     |
| Defrost Type Automatic Door Glass Cabinet Black US Electrical Safety ETL-C Amps 1.3 Voltage/Frequency 115 V AC/60 Hz Weight 47.0 lbs. (21 kg) Parts & Labor Warranty 1 Year Compressor Warranty 5 Years UPC 761101067827 Refrigerator Features Door Swing RHD Reversible Yes Shelf Type Metal Shelf Qty 1 Adjustable Shelves Yes Thermostat Type Digital Fan Type Interior Refrigerant Amount 0.6oz. High Side PSI 220.0 Low Side PSI 220.0 Level Legs Qty 2 Interior Light Yes Sound Level 34.5 dB Dimensions Interior Width 10.63" (27 cm) Interior Depth 11.0" (28 cm)                                                                                                                                                                                                                                                                                                                                                                                                                                                                                                                                                  | Depth with door at 90°     | 30.0" (76 cm)      |
| Door Glass Cabinet Black US Electrical Safety ETL-C Amps 1.3 Voltage/Frequency 115 V AC/60 Hz Weight 47.0 lbs. (21 kg) Parts & Labor Warranty 1 Year Compressor Warranty 5 Years UPC 761101067827 Refrigerator Features Door Swing RHD Reversible Yes Shelf Type Metal Shelf Qty 1 Adjustable Shelves Yes Thermostat Type Digital Fan Type Interior Refrigerant Amount 0.6oz. High Side PSI 220.0 Low Side PSI 43.0 Level Legs Qty 2 Interior Light Yes Sound Level 34.5 dB Dimensions Interior Depth 11.0" (28 cm)                                                                                                                                                                                                                                                                                                                                                                                                                                                                                                                                                                                                        | Capacity                   | 0.85 cu.ft. (24 L) |
| Cabinet Black US Electrical Safety ETL Canadian Electrical Safety ETL-C Amps 1.3 Voltage/Frequency 115 V AC/60 Hz Weight 47.0 lbs. (21 kg) Parts & Labor Warranty 1 Year Compressor Warranty 5 Years UPC 761101067827  Refrigerator Features Door Swing RHD Reversible Yes Shelf Type Metal Shelf Qty 1 Adjustable Shelves Yes Thermostat Type Digital Fan Type Interior Refrigerant Type R600a Refrigerant Amount 0.6oz. High Side PSI 220.0 Low Side PSI 43.0 Level Legs Qty 2 Interior Light Yes Temperature Range 42°F to 65°F Sound Level 34.5 dB  Dimensions Interior Width 10.63" (27 cm) Interior Depth 11.0" (28 cm)                                                                                                                                                                                                                                                                                                                                                                                                                                                                                              | Defrost Type               | Automatic          |
| US Electrical Safety ETL-C Amps 1.3 Voltage/Frequency 115 V AC/60 Hz Weight 47.0 lbs. (21 kg) Parts & Labor Warranty 1 Year Compressor Warranty 5 Years UPC 761101067827 Refrigerator Features Door Swing RHD Reversible Yes Shelf Type Metal Shelf Qty 1 Adjustable Shelves Yes Thermostat Type Digital Fan Type Interior Refrigerant Type R600a Refrigerant Type R600a Refrigerant Amount 0.6oz. High Side PSI 220.0 Low Side PSI 43.0 Level Legs Qty 2 Interior Light Yes Sound Level 34.5 dB Dimensions Interior Width 10.63" (27 cm) Interior Depth 11.0" (28 cm)                                                                                                                                                                                                                                                                                                                                                                                                                                                                                                                                                     | Door                       | Glass              |
| Canadian Electrical Safety Amps 1.3 Voltage/Frequency 115 V AC/60 Hz Weight 47.0 lbs. (21 kg) Parts & Labor Warranty 1 Year Compressor Warranty 5 Years UPC 761101067827 Refrigerator Features Door Swing Reversible Yes Shelf Type Metal Shelf Qty 1 Adjustable Shelves Thermostat Type Digital Fan Type Interior Refrigerant Amount 0.6oz. High Side PSI Level Legs Qty 1 Temperature Range 42°F to 65°F Sound Level 34.5 dB Dimensions Interior Depth 11.0" (28 cm)                                                                                                                                                                                                                                                                                                                                                                                                                                                                                                                                                                                                                                                     | Cabinet                    | Black              |
| Amps 1.3  Voltage/Frequency 115 V AC/60 Hz  Weight 47.0 lbs. (21 kg)  Parts & Labor Warranty 1 Year  Compressor Warranty 5 Years  UPC 761101067827  Refrigerator Features  Door Swing RHD  Reversible Yes  Shelf Type Metal  Shelf Qty 1  Adjustable Shelves Yes  Thermostat Type Digital  Fan Type Interior  Refrigerant Type R600a  Refrigerant Amount 0.6oz.  High Side PSI 220.0  Low Side PSI 43.0  Level Legs Qty 2  Interior Light Yes  Temperature Range 42°F to 65°F  Sound Level 34.5 dB  Dimensions  Interior Width 10.63" (27 cm)  Interior Depth 11.0" (28 cm)                                                                                                                                                                                                                                                                                                                                                                                                                                                                                                                                                | US Electrical Safety       | ETL                |
| Voltage/Frequency Weight Weight 47.0 lbs. (21 kg) Parts & Labor Warranty Compressor Warranty UPC 761101067827 Refrigerator Features Door Swing Reversible Shelf Type Metal Shelf Qty 1 Adjustable Shelves Thermostat Type Digital Fan Type Interior Refrigerant Amount 0.6oz. High Side PSI Level Legs Qty Temperature Range Sound Level Dimensions Interior Width 10.63" (27 cm) Interior Depth 11.0" (28 cm)                                                                                                                                                                                                                                                                                                                                                                                                                                                                                                                                                                                                                                                                                                             | Canadian Electrical Safety | ETL-C              |
| Weight 47.0 lbs. (21 kg) Parts & Labor Warranty 1 Year Compressor Warranty 5 Years UPC 761101067827 Refrigerator Features Door Swing RHD Reversible Yes Shelf Type Metal Shelf Qty 1 Adjustable Shelves Yes Thermostat Type Digital Fan Type Interior Refrigerant Type R600a Refrigerant Amount 0.6oz. High Side PSI 220.0 Low Side PSI 43.0 Level Legs Qty 2 Interior Light Yes Temperature Range 42°F to 65°F Sound Level 34.5 dB Dimensions Interior Width 10.63" (27 cm) Interior Depth 11.0" (28 cm)                                                                                                                                                                                                                                                                                                                                                                                                                                                                                                                                                                                                                  | Amps                       | 1.3                |
| Parts & Labor Warranty  Compressor Warranty  5 Years  UPC  761101067827  Refrigerator Features  Door Swing  Reversible  Shelf Type  Metal  Shelf Qty  1  Adjustable Shelves  Thermostat Type  Digital  Fan Type  Interior  Refrigerant Type  Re600a  Refrigerant Amount  0.6oz.  High Side PSI  Level Legs Qty  2  Interior Light  Yes  Temperature Range  42°F to 65°F  Sound Level  34.5 dB  Dimensions  Interior Width  10.63" (27 cm)  Interior Depth  11.0" (28 cm)                                                                                                                                                                                                                                                                                                                                                                                                                                                                                                                                                                                                                                                   | Voltage/Frequency          | 115 V AC/60 Hz     |
| Compressor Warranty  UPC 761101067827  Refrigerator Features  Door Swing RHD Reversible Yes Shelf Type Metal Shelf Qty 1 Adjustable Shelves Thermostat Type Digital Fan Type Interior Refrigerant Type Refrigerant Amount 0.6oz. High Side PSI Level Legs Qty 2 Interior Light Yes Temperature Range 42°F to 65°F Sound Level 15.0" (38 cm) Interior Width 10.63" (27 cm) Interior Depth 11.0" (28 cm)                                                                                                                                                                                                                                                                                                                                                                                                                                                                                                                                                                                                                                                                                                                     | Weight                     | 47.0 lbs. (21 kg)  |
| Refrigerator Features  Door Swing RHD Reversible Yes Shelf Type Metal Shelf Qty 1 Adjustable Shelves Yes Thermostat Type Digital Fan Type Interior Refrigerant Type R600a Refrigerant Amount 0.6oz. High Side PSI 220.0 Low Side PSI 220.0 Low Side PSI 43.0 Level Legs Qty 2 Interior Light Yes Temperature Range 42°F to 65°F Sound Level 34.5 dB  Dimensions Interior Width 10.63" (27 cm) Interior Depth 11.0" (28 cm)                                                                                                                                                                                                                                                                                                                                                                                                                                                                                                                                                                                                                                                                                                 | Parts & Labor Warranty     | 1 Year             |
| Refrigerator Features  Door Swing RHD Reversible Yes Shelf Type Metal Shelf Qty 1 Adjustable Shelves Yes Thermostat Type Digital Fan Type Interior Refrigerant Type R600a Refrigerant Amount 0.6oz. High Side PSI 220.0 Low Side PSI 43.0 Level Legs Qty 2 Interior Light Yes Temperature Range 42°F to 65°F Sound Level 34.5 dB  Dimensions Interior Width 10.63" (27 cm) Interior Depth 11.0" (28 cm)                                                                                                                                                                                                                                                                                                                                                                                                                                                                                                                                                                                                                                                                                                                    | Compressor Warranty        | 5 Years            |
| Door Swing RHD Reversible Yes Shelf Type Metal Shelf Qty 1 Adjustable Shelves Yes Thermostat Type Digital Fan Type Interior Refrigerant Type R600a Refrigerant Amount 0.6oz. High Side PSI 220.0 Low Side PSI 220.0 Low Side PSI 43.0 Level Legs Qty 2 Interior Light Yes Temperature Range 42°F to 65°F Sound Level 34.5 dB  Dimensions Interior Height 15.0" (38 cm) Interior Width 10.63" (27 cm) Interior Depth 11.0" (28 cm)                                                                                                                                                                                                                                                                                                                                                                                                                                                                                                                                                                                                                                                                                          | UPC                        | 761101067827       |
| Reversible         Yes           Shelf Type         Metal           Shelf Qty         1           Adjustable Shelves         Yes           Thermostat Type         Digital           Fan Type         Interior           Refrigerant Type         R600a           Refrigerant Amount         0.6oz.           High Side PSI         220.0           Low Side PSI         43.0           Level Legs Qty         2           Interior Light         Yes           Temperature Range         42°F to 65°F           Sound Level         34.5 dB           Dimensions           Interior Height         15.0" (38 cm)           Interior Width         10.63" (27 cm)           Interior Depth         11.0" (28 cm)                                                                                                                                                                                                                                                                                                                                                                                                           | Refrigerator Features      |                    |
| Shelf Type Metal Shelf Qty 1 Adjustable Shelves Yes Thermostat Type Digital Fan Type Interior Refrigerant Type R600a Refrigerant Amount 0.6oz. High Side PSI 220.0 Low Side PSI 43.0 Level Legs Qty 2 Interior Light Yes Temperature Range 42°F to 65°F Sound Level 34.5 dB  Dimensions Interior Height 15.0" (38 cm) Interior Width 10.63" (27 cm) Interior Depth 11.0" (28 cm)                                                                                                                                                                                                                                                                                                                                                                                                                                                                                                                                                                                                                                                                                                                                           | Door Swing                 | RHD                |
| Shelf Qty 1 Adjustable Shelves Yes Thermostat Type Digital Fan Type Interior Refrigerant Type R600a Refrigerant Amount 0.6oz. High Side PSI 220.0 Low Side PSI 43.0 Level Legs Qty 2 Interior Light Yes Temperature Range 42°F to 65°F Sound Level 34.5 dB  Dimensions Interior Height 15.0" (38 cm) Interior Width 10.63" (27 cm) Interior Depth 11.0" (28 cm)                                                                                                                                                                                                                                                                                                                                                                                                                                                                                                                                                                                                                                                                                                                                                            | Reversible                 | Yes                |
| Adjustable Shelves Thermostat Type Digital Fan Type Interior Refrigerant Type R600a Refrigerant Amount 0.6oz. High Side PSI 220.0 Low Side PSI 43.0 Level Legs Qty 2 Interior Light Yes Temperature Range 42°F to 65°F Sound Level 34.5 dB  Dimensions Interior Height 15.0" (38 cm) Interior Depth 11.0" (28 cm)                                                                                                                                                                                                                                                                                                                                                                                                                                                                                                                                                                                                                                                                                                                                                                                                          | Shelf Type                 | Metal              |
| Thermostat Type Digital Fan Type Interior Refrigerant Type R600a Refrigerant Amount 0.6oz. High Side PSI 220.0 Low Side PSI 43.0 Level Legs Qty 2 Interior Light Yes Temperature Range 42°F to 65°F Sound Level 34.5 dB  Dimensions Interior Height 15.0" (38 cm) Interior Width 10.63" (27 cm) Interior Depth 11.0" (28 cm)                                                                                                                                                                                                                                                                                                                                                                                                                                                                                                                                                                                                                                                                                                                                                                                               | Shelf Qty                  | 1                  |
| Fan Type Interior Refrigerant Type R600a Refrigerant Amount 0.6oz. High Side PSI 220.0 Low Side PSI 43.0 Level Legs Qty 2 Interior Light Yes Temperature Range 42°F to 65°F Sound Level 34.5 dB  Dimensions Interior Height 15.0" (38 cm) Interior Depth 11.0" (28 cm)                                                                                                                                                                                                                                                                                                                                                                                                                                                                                                                                                                                                                                                                                                                                                                                                                                                     | Adjustable Shelves         | Yes                |
| Refrigerant Type R600a  Refrigerant Amount 0.6oz.  High Side PSI 220.0  Low Side PSI 43.0  Level Legs Qty 2  Interior Light Yes  Temperature Range 42°F to 65°F  Sound Level 34.5 dB  Dimensions  Interior Height 15.0" (38 cm)  Interior Width 10.63" (27 cm)  Interior Depth 11.0" (28 cm)                                                                                                                                                                                                                                                                                                                                                                                                                                                                                                                                                                                                                                                                                                                                                                                                                               | Thermostat Type            | Digital            |
| Refrigerant Amount         0.6oz.           High Side PSI         220.0           Low Side PSI         43.0           Level Legs Qty         2           Interior Light         Yes           Temperature Range         42°F to 65°F           Sound Level         34.5 dB           Dimensions         Interior Height         15.0" (38 cm)           Interior Width         10.63" (27 cm)           Interior Depth         11.0" (28 cm)                                                                                                                                                                                                                                                                                                                                                                                                                                                                                                                                                                                                                                                                               | Fan Type                   | Interior           |
| High Side PSI         220.0           Low Side PSI         43.0           Level Legs Qty         2           Interior Light         Yes           Temperature Range         42°F to 65°F           Sound Level         34.5 dB           Dimensions         Interior Height         15.0" (38 cm)           Interior Width         10.63" (27 cm)           Interior Depth         11.0" (28 cm)                                                                                                                                                                                                                                                                                                                                                                                                                                                                                                                                                                                                                                                                                                                           | Refrigerant Type           | R600a              |
| Low Side PSI 43.0  Level Legs Qty 2  Interior Light Yes  Temperature Range 42°F to 65°F  Sound Level 34.5 dB  Dimensions  Interior Height 15.0" (38 cm)  Interior Width 10.63" (27 cm)  Interior Depth 11.0" (28 cm)                                                                                                                                                                                                                                                                                                                                                                                                                                                                                                                                                                                                                                                                                                                                                                                                                                                                                                       | Refrigerant Amount         | 0.6oz.             |
| Level Legs Qty 2 Interior Light Yes Temperature Range 42°F to 65°F Sound Level 34.5 dB  Dimensions Interior Height 15.0" (38 cm) Interior Width 10.63" (27 cm) Interior Depth 11.0" (28 cm)                                                                                                                                                                                                                                                                                                                                                                                                                                                                                                                                                                                                                                                                                                                                                                                                                                                                                                                                | High Side PSI              | 220.0              |
| Interior Light Yes Temperature Range 42°F to 65°F Sound Level 34.5 dB Dimensions Interior Height 15.0" (38 cm) Interior Width 10.63" (27 cm) Interior Depth 11.0" (28 cm)                                                                                                                                                                                                                                                                                                                                                                                                                                                                                                                                                                                                                                                                                                                                                                                                                                                                                                                                                  | Low Side PSI               | 43.0               |
| Temperature Range 42°F to 65°F Sound Level 34.5 dB  Dimensions Interior Height 15.0" (38 cm) Interior Width 10.63" (27 cm) Interior Depth 11.0" (28 cm)                                                                                                                                                                                                                                                                                                                                                                                                                                                                                                                                                                                                                                                                                                                                                                                                                                                                                                                                                                    | Level Legs Qty             | 2                  |
| Sound Level       34.5 dB         Dimensions       Interior Height       15.0" (38 cm)         Interior Width       10.63" (27 cm)         Interior Depth       11.0" (28 cm)                                                                                                                                                                                                                                                                                                                                                                                                                                                                                                                                                                                                                                                                                                                                                                                                                                                                                                                                              | Interior Light             | Yes                |
| Dimensions Interior Height 15.0" (38 cm) Interior Width 10.63" (27 cm) Interior Depth 11.0" (28 cm)                                                                                                                                                                                                                                                                                                                                                                                                                                                                                                                                                                                                                                                                                                                                                                                                                                                                                                                                                                                                                        | Temperature Range          | 42°F to 65°F       |
| Interior Height         15.0" (38 cm)           Interior Width         10.63" (27 cm)           Interior Depth         11.0" (28 cm)                                                                                                                                                                                                                                                                                                                                                                                                                                                                                                                                                                                                                                                                                                                                                                                                                                                                                                                                                                                       | Sound Level                | 34.5 dB            |
| Interior Width         10.63" (27 cm)           Interior Depth         11.0" (28 cm)                                                                                                                                                                                                                                                                                                                                                                                                                                                                                                                                                                                                                                                                                                                                                                                                                                                                                                                                                                                                                                       | Dimensions                 |                    |
| Interior Depth 11.0" (28 cm)                                                                                                                                                                                                                                                                                                                                                                                                                                                                                                                                                                                                                                                                                                                                                                                                                                                                                                                                                                                                                                                                                               | Interior Height            | 15.0" (38 cm)      |
|                                                                                                                                                                                                                                                                                                                                                                                                                                                                                                                                                                                                                                                                                                                                                                                                                                                                                                                                                                                                                                                                                                                            | Interior Width             | 10.63" (27 cm)     |
| Compressor Step Height 8.0" (20 cm)                                                                                                                                                                                                                                                                                                                                                                                                                                                                                                                                                                                                                                                                                                                                                                                                                                                                                                                                                                                                                                                                                        | Interior Depth             | 11.0" (28 cm)      |
|                                                                                                                                                                                                                                                                                                                                                                                                                                                                                                                                                                                                                                                                                                                                                                                                                                                                                                                                                                                                                                                                                                                            | Compressor Step Height     | 8.0" (20 cm)       |

| Compressor Step Width | 10.63" (27 cm) |
|-----------------------|----------------|
| Compressor Step Depth | 4.0" (10 cm)   |